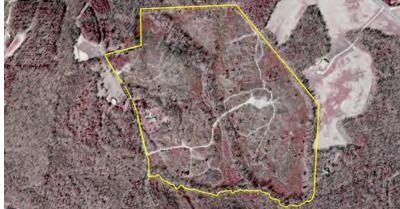

### Chapman Grove Road Estate

- Greenville County Tax Map #0588020100301
- Asking Price \$18K/acre
- 1,465' frontage on Chapman Grove Road
- Over one mile of creek bottoms (2,100' of Horse Creek frontage)
- Interior trails in place with three different access locations on Chapman Grove Rd
- Deer and turkey hunting opportunities
- Timber is a mixture of mature hardwood creek bottoms, a few pine stands,15-20 year-old natural regeneration, and a four acre stand of mature upland white oak on a knoll overlooking the creek
- 3BR/2BA home (as-is)
- Several sheds/outbuildings including a carport
- +- 30 minutes to downtown Greenville
- +- 15 minutes to Simpsonville/Fountain Inn
- +- 5 minutes to Happy Cow Creamery, City Scape Winery, Cedar Falls Park, & Lorett C. Wood Park
- Owner will consider subdividing

#### Property Overview

Located on a sleepy, secluded road in southern Greenville County, the Chapman Grove Road estate is an excellent opportunity for a quality hunting and recreational property that offers privacy but, also very close in proximity to the amenities of Greenville, Simpsonville, and Fountain Inn. The timber consists of mature hardwood creek bottoms, 15-20 year-old natural regeneration, some areas of pine, and a four acre stand of mature upland white oak on a knoll overlooking the creek This combination of timber stands, along with over a mile of creeks, allows the resident deer and turkey populations to thrive. An extensive interior trail system provides easy access to the entire property and includes three separate points of access from Chapman Grove Road. Some local amenities within +-5 minutes include Happy Cow Creamery, City Scape Winery, Cedar Falls Park, & Loretta C. Wood Park.