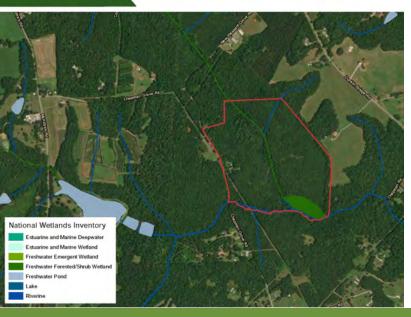

## FOR SALE

271 Chapman Grove Road Pelzer, SC 29669

National Wetlands Inventory

Estuarine and Marine Deepwater

Estuarine and Marine Wetland

Freshwater Emergert Wetland

Freshwater Food

Lake

Riverine

No Warramly Or Representation, Express Or Implied, Is Made As To The Accuracy Of The Information Contained Herein, And The Same Is Submitted Subject To Errors, Omissions, Change Of Price, Rental Or Other Conditions, Prior Sale, Lease Or Financing, Or Withdrawal Without Notice, And Of Any Special Listing Conditions Imposed By Our Principals No Warranties Or Rep- resentations Are Made As To The Condition Of The Property Or Any Hazards Contained Therein Are Any To Be Implied