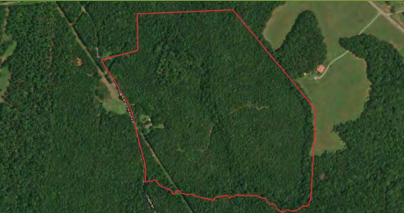

### Chapman Grove Road Estate

- Greenville County Tax Map #0588020100301
- Asking Price \$18K/acre
- 1,465' frontage on Chapman Grove Road
- Over one mile of creek bottoms (2,100' of Horse Creek frontage)
- Interior trails in place with three different access locations on Chapman Grove Rd
- Deer and turkey hunting opportunities
- Timber is a mixture of mature hardwood creek bottoms, a few pine stands,15-20 year-old natural regeneration, and a four acre stand of mature upland white oak on a knoll overlooking the creek
- 3BR/2BA home (as-is)
- Several sheds/outbuildings including a carport
- +- 30 minutes to downtown Greenville
- +- 15 minutes to Simpsonville/Fountain Inn
- +- 5 minutes to Happy Cow Creamery, City Scape Winery, Cedar Falls Park, & Lorett C. Wood Park
- Owner will consider subdividing

#### Property Overview

Located on a sleepy, secluded road in southern Greenville County, the Chapman Grove Road estate is an excellent opportunity for a quality hunting and recreational property that offers privacy but, also very close in proximity to the amenities of Greenville, Simpsonville, and Fountain Inn. The timber consists of mature hardwood creek bottoms, 15-20 year-old natural regeneration, some areas of pine, and a four acre stand of mature upland white oak on a knoll overlooking the creek This combination of timber stands, along with over a mile of creeks, allows the resident deer and turkey populations to thrive. An extensive interior trail system provides easy access to the entire property and includes three separate points of access from Chapman Grove Road. Some local amenities within +-5 minutes include Happy Cow Creamery, City Scape Winery, Cedar Falls Park, & Loretta C. Wood Park.