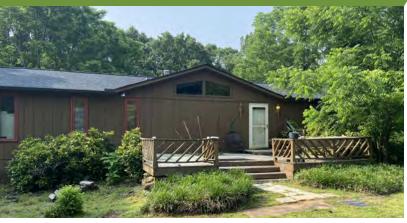

### Chapman Grove Road Estate

- Greenville County Tax Map #0588020100301
- Asking Price \$18K/acre
- 1,465' frontage on Chapman Grove Road
- Over one mile of creek bottoms (2,100' of Horse Creek frontage)
- Interior trails in place with three different access locations on Chapman Grove Rd
- Deer and turkey hunting opportunities
- Timber is a mixture of mature hardwood creek bottoms, a few pine stands,15-20 year-old natural regeneration, and a four acre stand of mature upland white oak on a knoll overlooking the creek
- 3BR/2BA home (as-is)
- Several sheds/outbuildings including a carport
- +- 30 minutes to downtown Greenville
- +- 15 minutes to Simpsonville/Fountain Inn
- +- 5 minutes to Happy Cow Creamery, City Scape Winery, Cedar Falls Park, & Lorett C. Wood Park
- Owner will consider subdividing