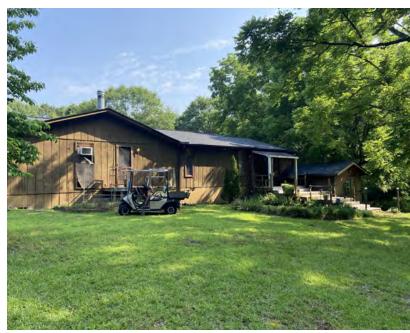

### Chapman Grove Road Estate

- Greenville County Tax Map #0588020100301
- Asking Price \$18K/acre
- 1,465' frontage on Chapman Grove Road
- Over one mile of creek bottoms (2,100' of Horse Creek frontage)
- Interior trails in place with three different access locations on Chapman Grove Rd
- Deer and turkey hunting opportunities
- Timber is a mixture of mature hardwood creek bottoms, a few pine stands,15-20 year-old natural regeneration, and a four acre stand of mature upland white oak on a knoll overlooking the creek
- 3BR/2BA home (as-is)
- Several sheds/outbuildings including a carport
- +- 30 minutes to downtown Greenville
- +- 15 minutes to Simpsonville/Fountain Inn
- +- 5 minutes to Happy Cow Creamery, City Scape Winery, Cedar Falls Park, & Lorett C. Wood Park
- Owner will consider subdividing

# Property Photos 271 Chapman Grove Road Pelzer, SC 29669