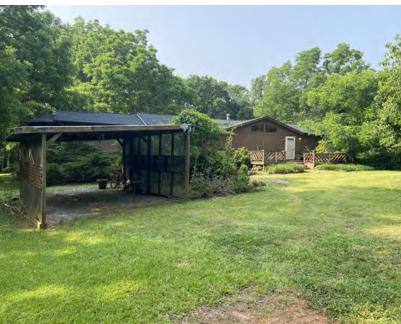

### Chapman Grove Road Estate

- Greenville County Tax Map #0588020100301
- Asking Price \$18K/acre
- 1,465' frontage on Chapman Grove Road
- Over one mile of creek bottoms (2,100' of Horse Creek frontage)
- Interior trails in place with three different access locations on Chapman Grove Rd
- Deer and turkey hunting opportunities
- Timber is a mixture of mature hardwood creek bottoms, a few pine stands,15-20 year-old natural regeneration, and a four acre stand of mature upland white oak on a knoll overlooking the creek
- 3BR/2BA home (as-is)
- Several sheds/outbuildings including a carport
- +- 30 minutes to downtown Greenville
- +- 15 minutes to Simpsonville/Fountain Inn
- +- 5 minutes to Happy Cow Creamery, City Scape Winery, Cedar Falls Park, & Lorett C. Wood Park
- Owner will consider subdividing

# Property Photos 271 Chapman Grove Road Pelzer, SC 29669