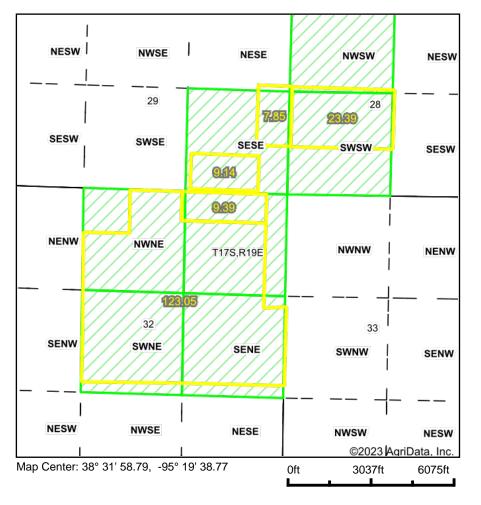

## **PLSS Legal Description**

Acres: 172.82
Date: 5/2/2023
Township: Lincoln
County: Franklin
State: Kansas

PLSS Source: Various State Sources

PLSS Note: No Government Lots. Quarters created

by equally splitting the sections

## Short Legal:

PT NWSW; PT SWSW 28-17S-19E AND PT SESE 29-17S-19E AND PT NWNE; PT NENE; PT SWNE; PT SENE 32-17S-19E

## Long Legal:

PART OF THE NW1/4 SW1/4; PART OF THE SW1/4 SW1/4 OF SECTION 28, TOWNSHIP 17 SOUTH, 19 EAST, FRANKLIN COUNTY, KANSAS AND PART OF THE SE1/4 SE1/4 OF SECTION 29, TOWNSHIP 17 SOUTH, 19 EAST, FRANKLIN COUNTY, KANSAS AND PART OF THE NW1/4 NE1/4; PART OF THE SW1/4 NE1/4; PART OF THE SE1/4 NE1/4 OF SECTION 32, TOWNSHIP 17 SOUTH, 19 EAST, FRANKLIN COUNTY, KANSAS