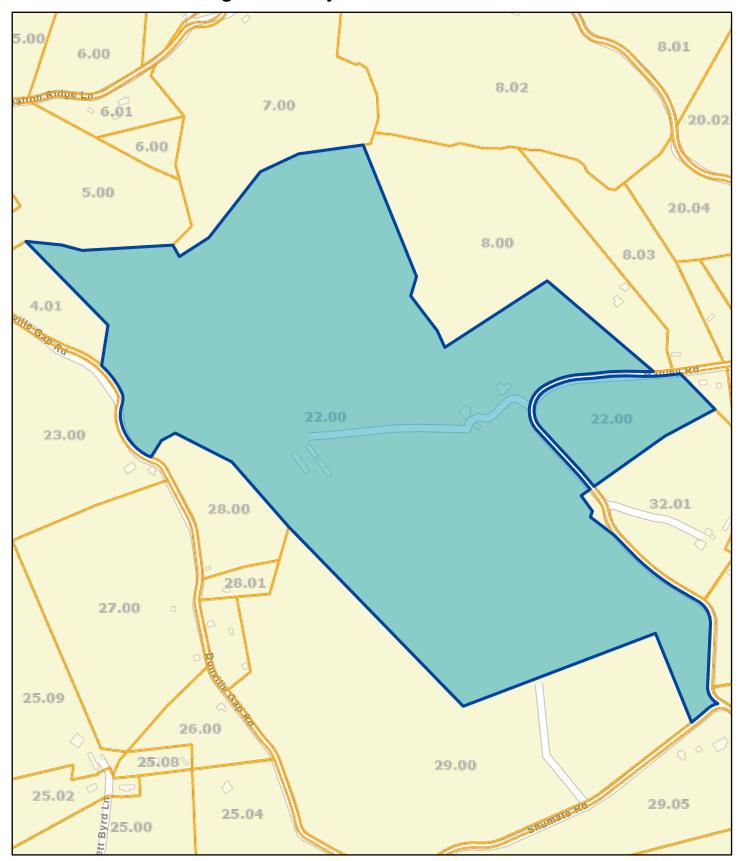

## Grainger County - Parcel: 067 022.00

Date: May 10, 2023

County: Grainger

Owner: SHIPE JERRY & PEGGY Address: MANLEY RD 895 Parcel Number: 067 022.00 Deeded Acreage: 173.95 Calculated Acreage: 0 Date of TDOT Imagery: 2019 Date of Vexcel Imagery: 2021

The property lines are compiled from information maintained by your local county Assessor's office but are not conclusive evidence of property ownership in any court of law.