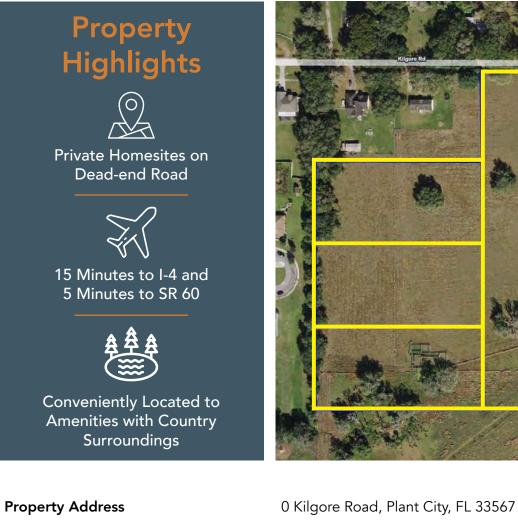

## **Property Overview**

Create your dream homestead on one of these private and well maintained homesites, featuring a mix of lush green pastures and mature oaks, located on the dead-end of Kilgore Road in Plant City, FL. This listing consists of 4 platted lots, ranging in size from 2.26 acres to 10.59 acres. Enjoy country living and the serenity of these lots, while just 10 minutes from downtown Plant City, 15 minutes from Brandon, 25 minutes to Lakeland, and 35 minutes to Tampa.

FischbachLandCompany.com/SpringheadRanchHomesites

| Property Type   | Homesite Lots                           |
|-----------------|-----------------------------------------|
| Size            | 2.26± - 10.59± Acres                    |
| Zoning          | AS-1                                    |
| Future Land Use | R-1                                     |
| Price           | Lots 2-4: \$200,000<br>Lot 5: \$600,000 |
| County          | Hillsborough                            |
| STR:            | 16-29-22                                |
|                 |                                         |