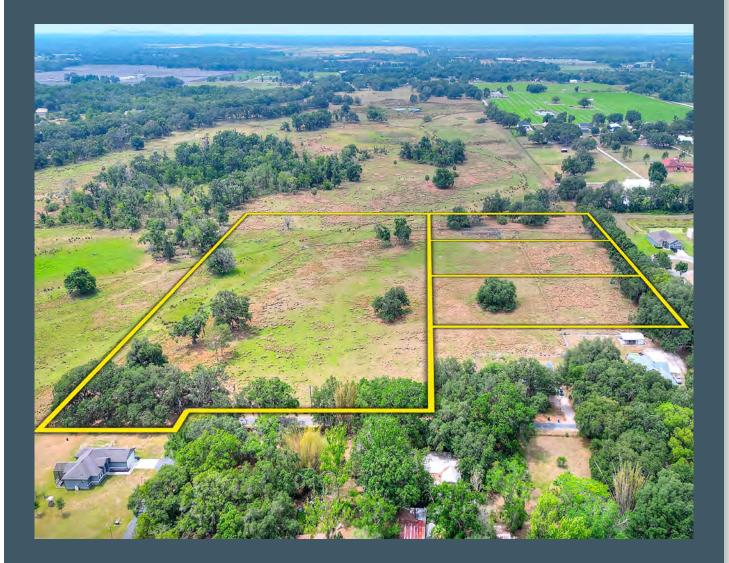

## **Property Overview**

Create your dream homestead on one of these private and well maintained homesites, featuring a mix of lush green pastures and mature oaks, located on the dead-end of Kilgore Road in Plant City, FL. This listing consists of 4 platted lots, ranging in size from 2.26 acres to 10.59 acres. Enjoy country living and the serenity of these lots, while just 10 minutes from downtown Plant City, 15 minutes from Brandon, 25 minutes to Lakeland, and 35 minutes to Tampa.

#### Lots 2-4:

Acreage: 2.26± Acres Each Parcel

Price: \$200,000 Each Parcel

Road Frontage: 30 foot Easement

# Lot 5:

Acreage: 10.59± Acres

Price: \$600,000

Road Frontage: 328 feet on Kilgore Road

FISCHBACH LAND COMPANY 917 S PARSONS AVENUE, BRANDON, FL 33511 PHONE: 813-540-1000

**REED FISCHBACH** | Broker reed@fischbachlandcompany.com