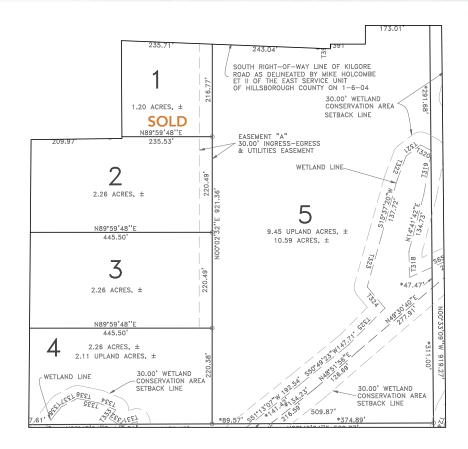

#### Lots 2-4:

Acreage: 2.26± Acres Each Parcel

Price: \$200,000 Each Parcel

Road Frontage: 30 foot Easement

# Lot 5:

Acreage: 10.59± Acres

Price: \$600,000

Road Frontage: 328 feet on Kilgore Road

FISCHBACH LAND COMPANY 917 S PARSONS AVENUE, BRANDON, FL 33511 PHONE: 813-540-1000

**REED FISCHBACH** | Broker reed@fischbachlandcompany.com