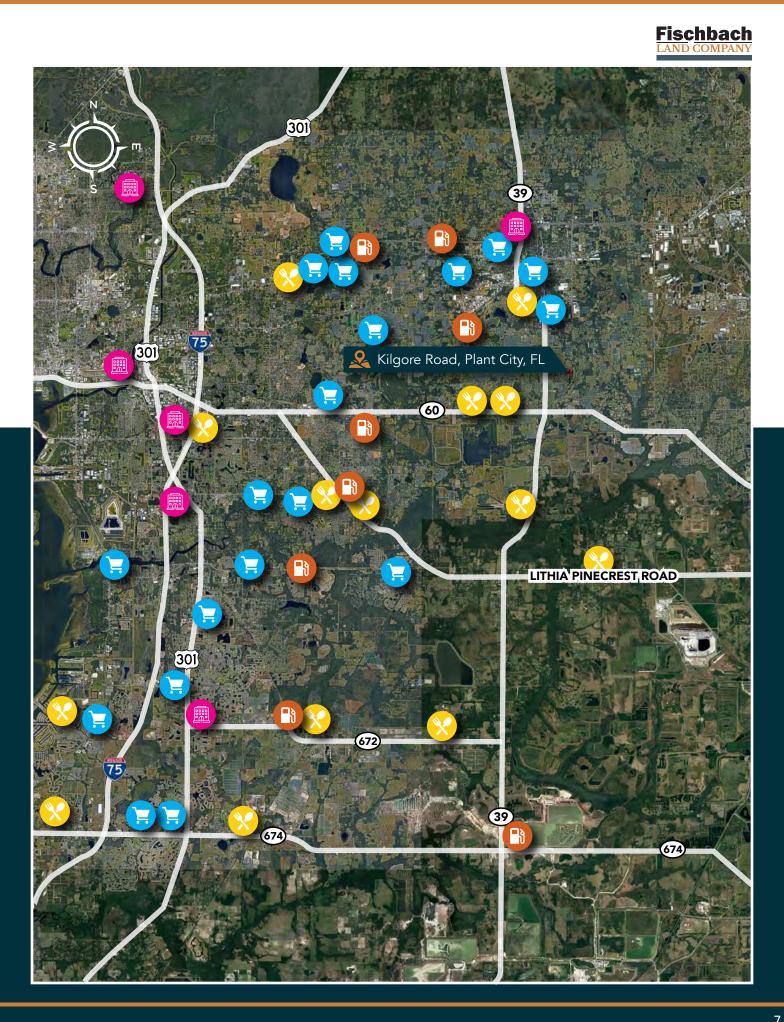

## **Property Overview**

Create your dream homestead on one of these private and well maintained homesites, featuring a mix of lush green pastures and mature oaks, located on the dead-end of Kilgore Road in Plant City, FL. This listing consists of 4 platted lots, ranging in size from 2.26 acres to 10.59 acres. Enjoy country living and the serenity of these lots, while just 10 minutes from downtown Plant City, 15 minutes from Brandon, 25 minutes to Lakeland, and 35 minutes to Tampa.

FischbachLandCompany.com/SpringheadRanchHomesites

| Property Type   | Homesite Lots                           |
|-----------------|-----------------------------------------|
| Size            | 2.26± - 10.59± Acres                    |
| Zoning          | AS-1                                    |
| Future Land Use | R-1                                     |
| Price           | Lots 2-4: \$200,000<br>Lot 5: \$600,000 |
| County          | Hillsborough                            |
| STR:            | 16-29-22                                |
|                 |                                         |