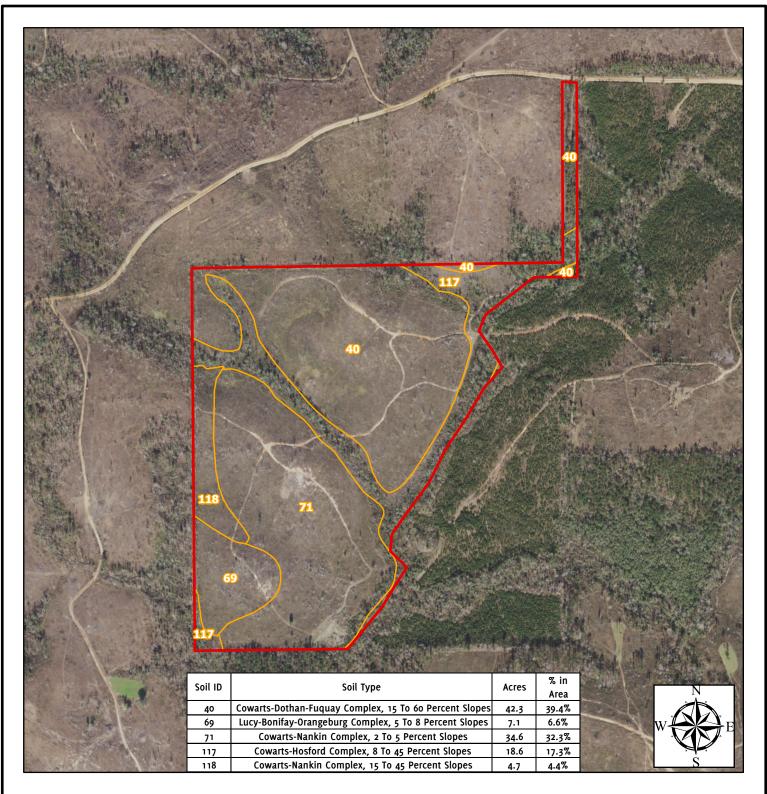

| SOUTHERN<br>LAND REALTY | Gobbler Top<br>113 ac. ±<br>Gadsden County, FL                                                                                                                                                                                                                 |                | CONTACT :<br>Luke Murphy<br>Cell: 850-597-4441<br>Luke@SouthernLandRealty.com<br>www.SouthernLandRealty.com |             |                          |
|-------------------------|----------------------------------------------------------------------------------------------------------------------------------------------------------------------------------------------------------------------------------------------------------------|----------------|-------------------------------------------------------------------------------------------------------------|-------------|--------------------------|
|                         | DISCLAIMER: SOUTHERN LAND REALTY PROVIDES NO<br>WARRANTIES OR GUARANTIES ON THE ACCURACY OF THE INFORMATION<br>PROVIDED ON THIS MAP. THIS MAP IS AN APPROXIMATE<br>REPRESENTATION OF THE ACTUAL OWNERSHIP AND ACREAGE AND<br>SHOULD NOT BE VIEWED AS A SURVEY. |                | 0<br>SCALE = 1:7,920                                                                                        | 660<br>FEET | 1,320<br>1 in. = 660 ft. |
|                         | Imagery:                                                                                                                                                                                                                                                       | USDA NAIP 2017 | Date Created:                                                                                               | 6 / 6 / 23  |                          |