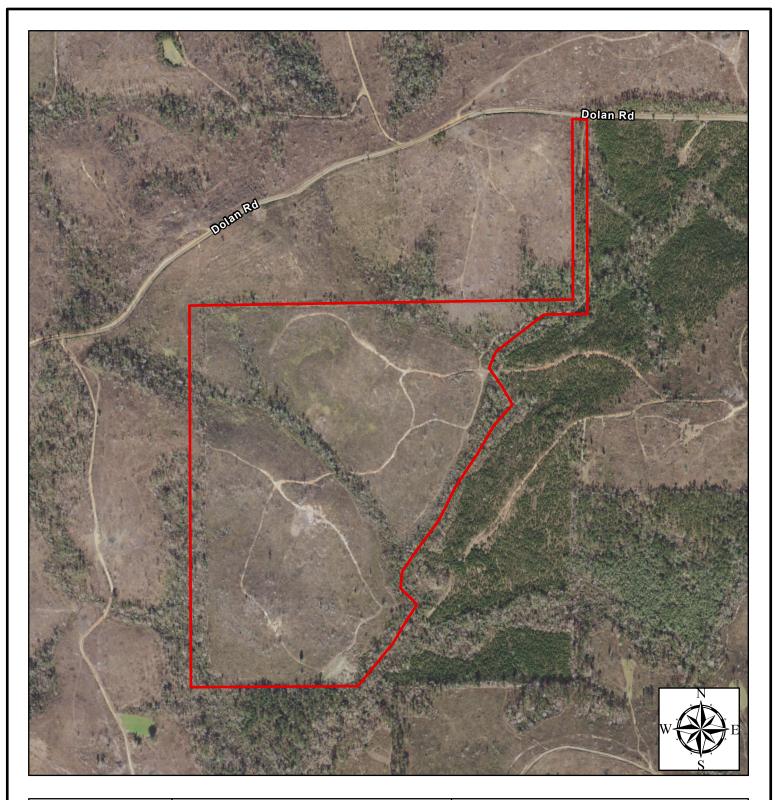

| USCLAIMER: SOUTHERN LAND REALLY PROVIDES NO<br>WARRANTIES OR GUARANTIES ON THE ACCURACY OF THE INFORMATION<br>PROVIDED ON THIS MAP. THIS MAP IS AN APPROXIMATE<br>REPRESENTATION OF THE ACTUAL OWNERSHIP AND ACREAGE AND | SOUTHERN<br>LAND REALTY | Gobbler Top<br>113 ac. ±<br>Gadsden County, FL                                                                                                                                                                 |  | CONTACT :<br>Luke Murphy<br>Cell: 850-597-4441<br>Luke@SouthernLandRealty.com<br>www.SouthernLandRealty.com |  |  |                          |
|--------------------------------------------------------------------------------------------------------------------------------------------------------------------------------------------------------------------------|-------------------------|----------------------------------------------------------------------------------------------------------------------------------------------------------------------------------------------------------------|--|-------------------------------------------------------------------------------------------------------------|--|--|--------------------------|
| Imagery: USDA NAIP 2021 Date Created: 6 / 6 / 23                                                                                                                                                                         |                         | WARRANTIES OR GUARANTIES ON THE ACCURACY OF THE INFORMATION<br>PROVIDED ON THIS MAP. THIS MAP IS AN APPROXIMATE<br>REPRESENTATION OF THE ACTUAL OWNERSHIP AND ACREAGE AND<br>SHOULD NOT BE VIEWED AS A SURVEY. |  |                                                                                                             |  |  | 1,320<br>1 in. = 660 ft. |