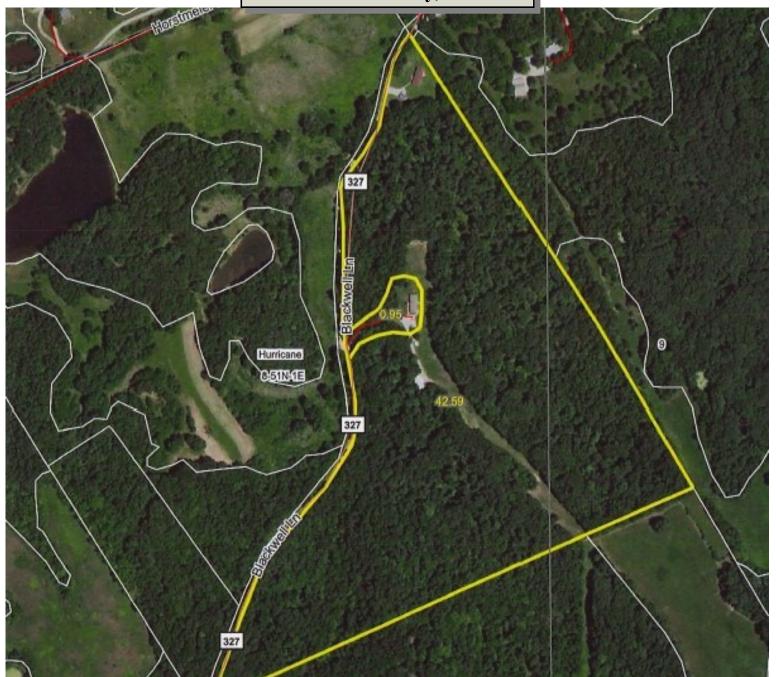

## 45 Acres "Eolia" Lincoln County, MO

- 45 Acres Nearly All Wooded
- 2 Modular Homes
- 30x40 Equipment Shed
- Garage with Lean-To

Asking Price \$549,500

This nearly all wooded tract is a Hunters Paradise with a consistent history of harvesting Trophy Bucks. Permanent residence or weekend getaway.