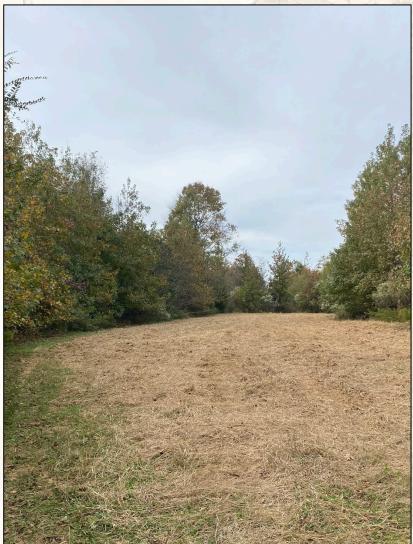

# **DENNIS WEST**

ASSOCIATE BROKER

C: 601-248-4396 O: 769-888-2522

dennis@smalltownproperties.com

P.O. Box K - Flora, MS 39071

The timber is mixed hardwood and pine. The young hardwood is very thick, good for wildlife browse and cover. The power line right-of-way runs diagonal through the property and gives good opportunity to have several food plots.