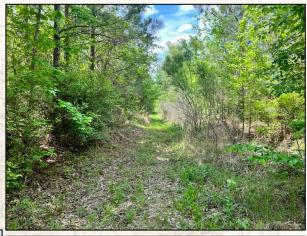

## **Property Information:**

100± Acres

NEW MAP

- County Road Frontage
- Established Trail System
- Food Plots
- Outstanding Wildlife Habitat
- Mixed Hardwood & Pine Timber

### Tax Information:

Parcel 0095-07-006: \$968.27 2020

**DENNIS WEST** 

ASSOCIATE BROKER C: 601-248-4396

O: 769-888-2522

dennis@smalltownproperties.com

P.O. Box K - Flora, MS 39071

If hunting in Jefferson County is on your mind, let's take a look at this 100+/- acre property! This southwest Mississippi tract offers a good mix of mature timber, young mixed hardwood, power line right-of-way and is situated on McBride Road, less than 10 miles from the Pleasant Hill Community and Hwy 28.