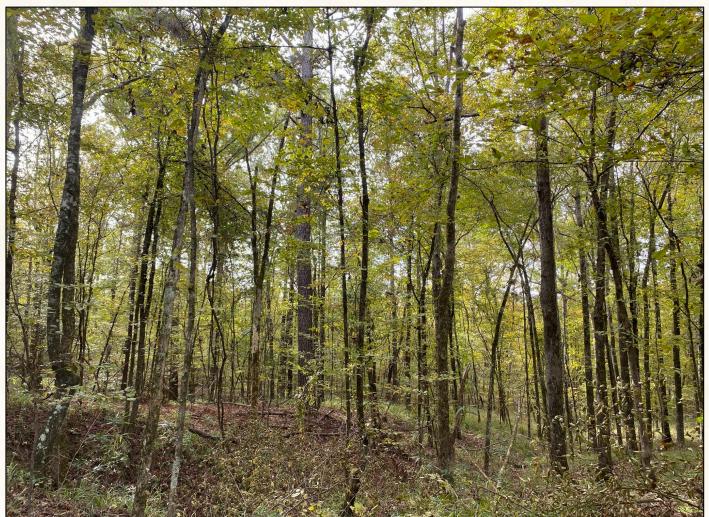

# **DENNIS WEST**

ASSOCIATE BROKER

C: 601-248-4396 O: 769-888-2522

dennis@smalltownproperties.com

P.O. Box K - Flora, MS 39071

The timber is mixed hardwood and pine. The young hardwood is very thick, good for wildlife browse and cover. The power line right-of-way runs diagonal through the property and gives good opportunity to have several food plots.