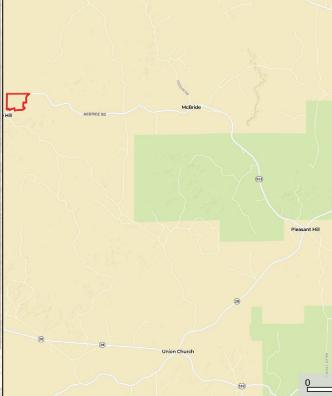

# Location:

- Jefferson County, MS
- Fronts McBride Road
- 9± Miles Northwest of Hwy 28 at Pleasant Hill

### **Coordinates:**

• 31.769600, -90.847831

# Google Map Link