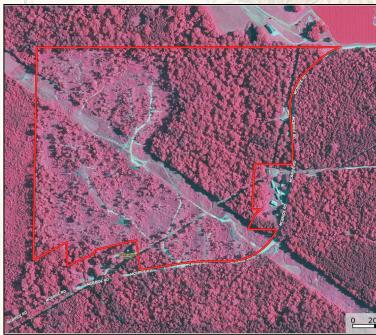

## **Property Information:**

100± Acres

NEW MAP

- County Road Frontage
- Established Trail System
- Food Plots
- Outstanding Wildlife Habitat
- Mixed Hardwood & Pine Timber

# MapRight Link