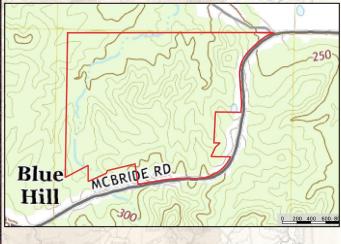

# Location:

- Jefferson County, MS
- Fronts McBride Road
- 9± Miles Northwest of Hwy 28 at Pleasant Hill

## **Property Information:**

100± Acres

NEW MAP

- County Road Frontage
- Established Trail System
- Food Plots
- Outstanding Wildlife Habitat
- Mixed Hardwood & Pine Timber