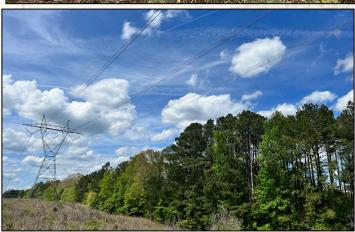

# **DENNIS WEST**

ASSOCIATE BROKER

C: 601-248-4396 O: 769-888-2522

dennis@smalltownproperties.com

P.O. Box K - Flora, MS 39071

The timber is mixed hardwood and pine. The young hardwood is very thick, good for wildlife browse and cover. The power line right-of-way runs diagonal through the property and gives good opportunity to have several food plots.