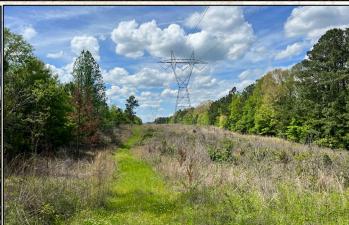

### Tax Information:

Parcel 0095-07-006: \$968.27 2020

**DENNIS WEST** 

ASSOCIATE BROKER C: 601-248-4396

O: 769-888-2522

dennis@smalltownproperties.com

P.O. Box K - Flora, MS 39071

If hunting in Jefferson County is on your mind, let's take a look at this 100+/- acre property! This southwest Mississippi tract offers a good mix of mature timber, young mixed hardwood, power line right-of-way and is situated on McBride Road, less than 10 miles from the Pleasant Hill Community and Hwy 28.

# **DENNIS WEST**

ASSOCIATE BROKER

C: 601-248-4396 O: 769-888-2522

dennis@smalltownproperties.com

P.O. Box K - Flora, MS 39071

The timber is mixed hardwood and pine. The young hardwood is very thick, good for wildlife browse and cover. The power line right-of-way runs diagonal through the property and gives good opportunity to have several food plots.