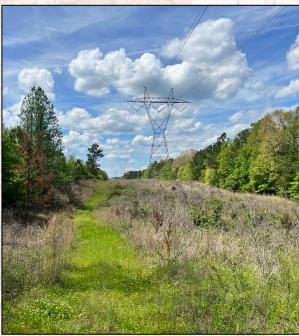

### Tax Information:

Parcel 0095-07-006: \$968.27 2020

**DENNIS WEST** 

ASSOCIATE BROKER C: 601-248-4396

O: 769-888-2522

dennis@smalltownproperties.com

P.O. Box K - Flora, MS 39071

If hunting in Jefferson County is on your mind, let's take a look at this 100+/- acre property! This southwest Mississippi tract offers a good mix of mature timber, young mixed hardwood, power line right-of-way and is situated on McBride Road, less than 10 miles from the Pleasant Hill Community and Hwy 28.

# **DENNIS WEST**

ASSOCIATE BROKER

C: 601-248-4396 O: 769-888-2522

dennis@smalltownproperties.com

P.O. Box K - Flora, MS 39071

The timber is mixed hardwood and pine. The young hardwood is very thick, good for wildlife browse and cover. The power line right-of-way runs diagonal through the property and gives good opportunity to have several food plots.