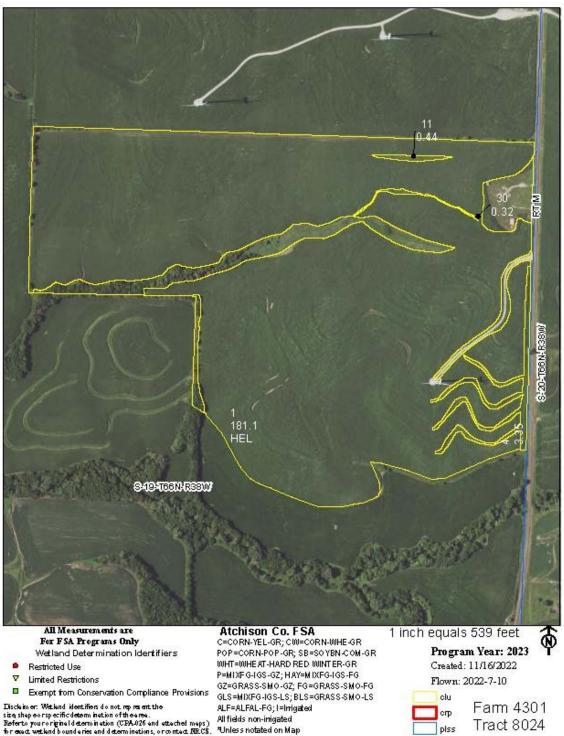

### TRACT 3: S19-T66N-R38W

Est. Price: \$12,000 / ac

Est. Total Acres: 197 +/- ac

Tillable: 185 +/- ac per EZ156

Est. Annual Tax: \$4.89 / ac

Windmill lease (Enel):

Exp. 2045: \$6,944 / est. annual income

# **Atchison County, MO Row Crop** 14347 State Hwy M. Westboro, MO 64498

**T3** 

Tract 8024

**Enterprise Realty & Auction, LLC** 121 E. 4th St.

Maryville, MO 64468 Phone (660) 582-7160 Fax (660) 582-7162 property@entrealty.com www.entrealty.com