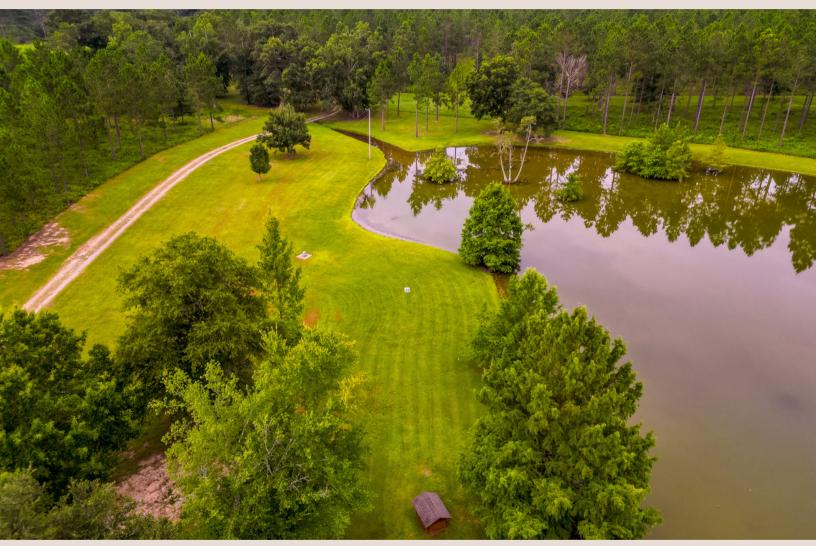

## \$895,000 69.47 ACRES terrell county, ga

Introducing an extraordinary property, **Tays Farm**! This rare gem offers an impressive range of features that make it truly exceptional. Nestled within its expansive grounds, you'll discover a stunning stocked pond, meticulously manicured woods, and thoughtfully placed food plots. Towering pine and hardwood timber grace the landscape, while the breathtaking log home boasts an interior adorned with magnificent heart of pine. As if that weren't enough, a spacious man cave awaits, providing ample storage for all your equipment and vehicles.