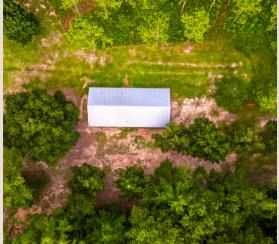

## \$895,000 69.47 ACRES terrell county, ga

Introducing an extraordinary property, **Tays Farm**! This rare gem offers an impressive range of features that make it truly exceptional. Nestled within its expansive grounds, you'll discover a stunning stocked pond, meticulously manicured woods, and thoughtfully placed food plots. Towering pine and hardwood timber grace the landscape, while the breathtaking log home boasts an interior adorned with magnificent heart of pine. As if that weren't enough, a spacious man cave awaits, providing ample storage for all your equipment and vehicles.

- 1750 SQ FT
- 3 Bedroom/ 2 bath main house
- Log Construction with a gorgeous heart of pine interior
- Attached 2 car garage
- 20x24 man cave with attached machine shed storage
- Includes backup generator for power outages