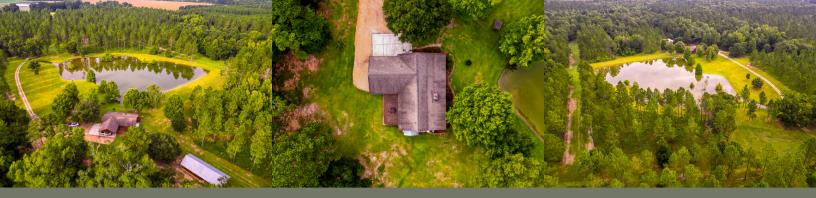

## \$895,000 69.47 ACRES terrell county, ga

Introducing an extraordinary property, **Tays Farm**! This rare gem offers an impressive range of features that make it truly exceptional. Nestled within its expansive grounds, you'll discover a stunning stocked pond, meticulously manicured woods, and thoughtfully placed food plots. Towering pine and hardwood timber grace the landscape, while the breathtaking log home boasts an interior adorned with magnificent heart of pine. As if that weren't enough, a spacious man cave awaits, providing ample storage for all your equipment and vehicles.