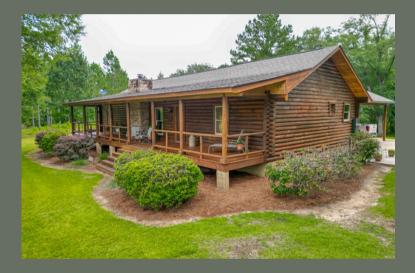

## \$895,000 69.47 ACRES terrell county, ga

Introducing an extraordinary property, **Tays Farm**! This rare gem offers an impressive range of features that make it truly exceptional. Nestled within its expansive grounds, you'll discover a stunning stocked pond, meticulously manicured woods, and thoughtfully placed food plots. Towering pine and hardwood timber grace the landscape, while the breathtaking log home boasts an interior adorned with magnificent heart of pine. As if that weren't enough, a spacious man cave awaits, providing ample storage for all your equipment and vehicles.

- 1750 SQ FT
- 3 Bedroom/ 2 bath main house
- Log Construction with a gorgeous heart of pine interior
- Attached 2 car garage
- 20x24 man cave with attached machine shed storage
- Includes backup generator for power outages