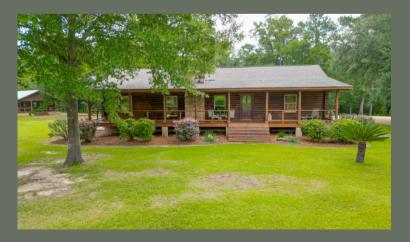

## \$895,000 69.47 ACRES terrell county, ga

Introducing an extraordinary property, **Tays Farm**! This rare gem offers an impressive range of features that make it truly exceptional. Nestled within its expansive grounds, you'll discover a stunning stocked pond, meticulously manicured woods, and thoughtfully placed food plots. Towering pine and hardwood timber grace the landscape, while the breathtaking log home boasts an interior adorned with magnificent heart of pine. As if that weren't enough, a spacious man cave awaits, providing ample storage for all your equipment and vehicles.

- 1750 SQ FT
- 3 Bedroom/ 2 bath main house
- Log Construction with a gorgeous heart of pine interior
- Attached 2 car garage
- 20x24 man cave with attached machine shed storage
- Includes backup generator for power outages