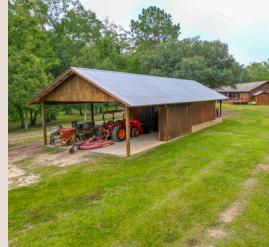

## \$895,000 69.47 ACRES terrell county, ga

Introducing an extraordinary property, **Tays Farm**! This rare gem offers an impressive range of features that make it truly exceptional. Nestled within its expansive grounds, you'll discover a stunning stocked pond, meticulously manicured woods, and thoughtfully placed food plots. Towering pine and hardwood timber grace the landscape, while the breathtaking log home boasts an interior adorned with magnificent heart of pine. As if that weren't enough, a spacious man cave awaits, providing ample storage for all your equipment and vehicles.

- 1750 SQ FT
- 3 Bedroom/ 2 bath main house
- Log Construction with a gorgeous heart of pine interior
- Attached 2 car garage
- 20x24 man cave with attached machine shed storage
- Includes backup generator for power outages