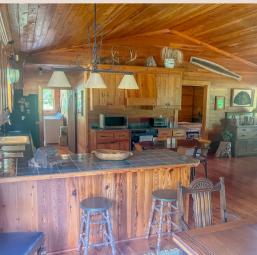

## \$895,000 69.47 ACRES terrell county, ga

Introducing an extraordinary property, **Tays Farm**! This rare gem offers an impressive range of features that make it truly exceptional. Nestled within its expansive grounds, you'll discover a stunning stocked pond, meticulously manicured woods, and thoughtfully placed food plots. Towering pine and hardwood timber grace the landscape, while the breathtaking log home boasts an interior adorned with magnificent heart of pine. As if that weren't enough, a spacious man cave awaits, providing ample storage for all your equipment and vehicles.

- 1750 SQ FT
- 3 Bedroom/ 2 bath main house
- Log Construction with a gorgeous heart of pine interior
- Attached 2 car garage
- 20x24 man cave with attached machine shed storage
- Includes backup generator for power outages