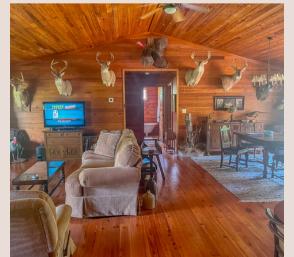

## \$895,000 69.47 ACRES terrell county, ga

Introducing an extraordinary property, **Tays Farm**! This rare gem offers an impressive range of features that make it truly exceptional. Nestled within its expansive grounds, you'll discover a stunning stocked pond, meticulously manicured woods, and thoughtfully placed food plots. Towering pine and hardwood timber grace the landscape, while the breathtaking log home boasts an interior adorned with magnificent heart of pine. As if that weren't enough, a spacious man cave awaits, providing ample storage for all your equipment and vehicles.

- 1750 SQ FT
- 3 Bedroom/ 2 bath main house
- Log Construction with a gorgeous heart of pine interior
- Attached 2 car garage
- 20x24 man cave with attached machine shed storage
- Includes backup generator for power outages