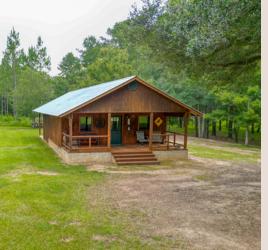

## \$895,000 69.47 ACRES terrell county, ga

Introducing an extraordinary property, **Tays Farm**! This rare gem offers an impressive range of features that make it truly exceptional. Nestled within its expansive grounds, you'll discover a stunning stocked pond, meticulously manicured woods, and thoughtfully placed food plots. Towering pine and hardwood timber grace the landscape, while the breathtaking log home boasts an interior adorned with magnificent heart of pine. As if that weren't enough, a spacious man cave awaits, providing ample storage for all your equipment and vehicles.

- 1750 SQ FT
- 3 Bedroom/ 2 bath main house
- Log Construction with a gorgeous heart of pine interior
- Attached 2 car garage
- 20x24 man cave with attached machine shed storage
- Includes backup generator for power outages