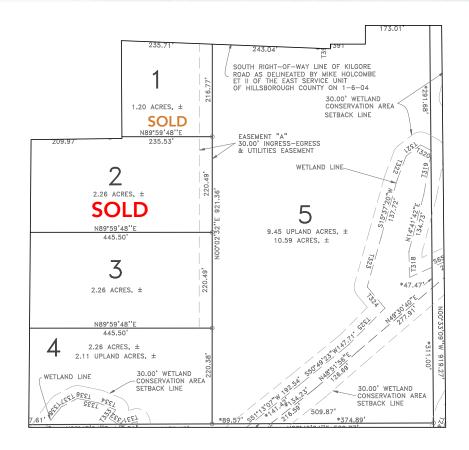

#### Lots 3-4:

Acreage: 2.26± Acres Each Parcel

Price: \$200,000 Each Parcel

Road Frontage: 30 foot Easement

# Lot 5:

Acreage: 10.59± Acres

Price: \$600,000

Road Frontage: 328 feet on Kilgore Road

FISCHBACH LAND COMPANY 917 S PARSONS AVENUE, BRANDON, FL 33511 PHONE: 813-540-1000

**REED FISCHBACH** | Broker reed@fischbachlandcompany.com