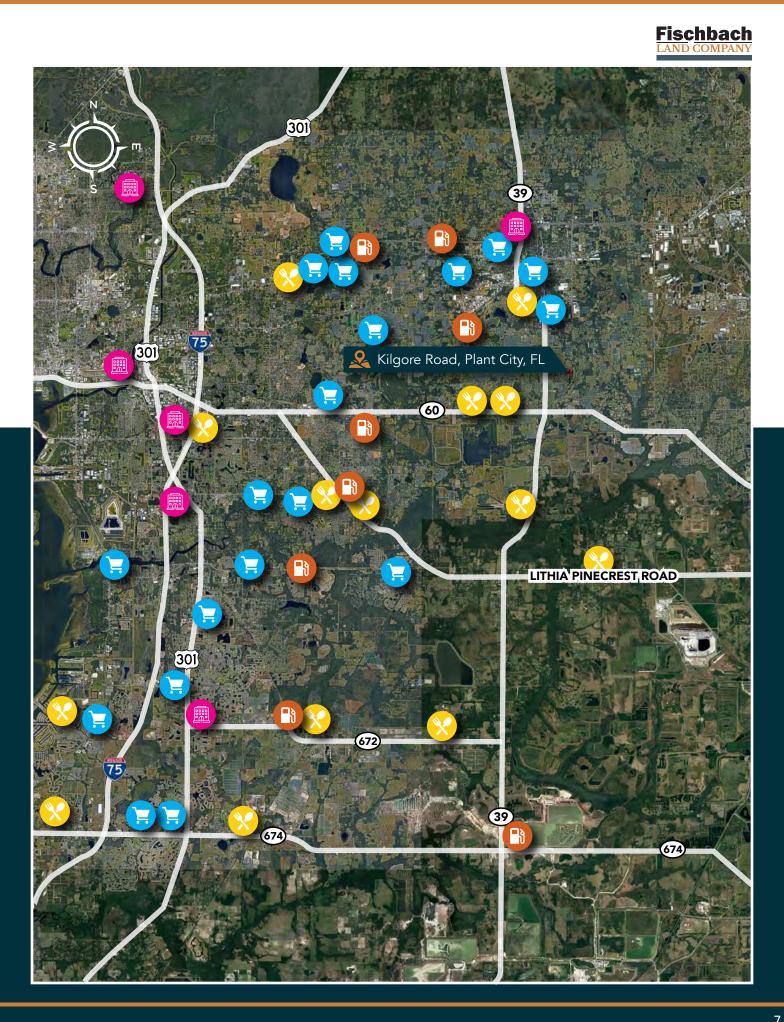

## **Property Overview**

Create your dream homestead on one of these private and well maintained homesites, featuring a mix of lush green pastures and mature oaks, located on the dead-end of Kilgore Road in Plant City, FL. This listing consists of 3 platted lots, ranging in size from 2.26 acres to 10.59 acres. Enjoy country living and the serenity of these lots, while just 10 minutes from downtown Plant City, 15 minutes from Brandon, 25 minutes to Lakeland, and 35 minutes to Tampa.

FischbachLandCompany.com/SpringheadRanchHomesites

| 15 Minutes to I-4 and<br>5 Minutes to SR 60<br>Conveniently Located to<br>Amenities with Country<br>Surroundings |                                         |
|------------------------------------------------------------------------------------------------------------------|-----------------------------------------|
| Property Address                                                                                                 | 0 Kilgore Road, Plant City, FL 33567    |
| Property Type                                                                                                    | Homesite Lots                           |
| Size                                                                                                             | 2.26± - 10.59± Acres                    |
| Zoning                                                                                                           | AS-1                                    |
| Future Land Use                                                                                                  | R-1                                     |
| Price                                                                                                            | Lots 3-4: \$200,000<br>Lot 5: \$600,000 |
| County                                                                                                           | Hillsborough                            |
| STR:                                                                                                             | 16-29-22                                |
|                                                                                                                  |                                         |