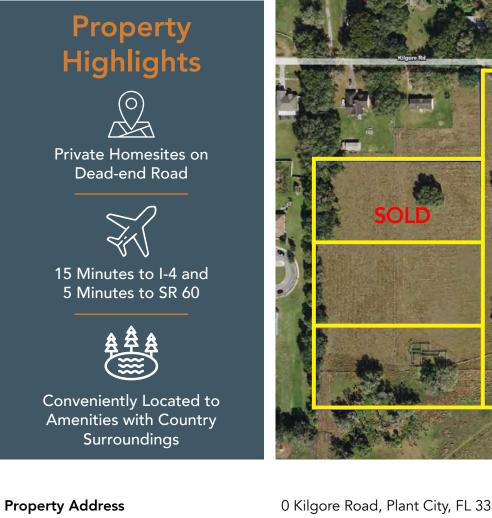

## **Property Overview**

Create your dream homestead on one of these private and well maintained homesites, featuring a mix of lush green pastures and mature oaks, located on the dead-end of Kilgore Road in Plant City, FL. This listing consists of 3 platted lots, ranging in size from 2.26 acres to 10.59 acres. Enjoy country living and the serenity of these lots, while just 10 minutes from downtown Plant City, 15 minutes from Brandon, 25 minutes to Lakeland, and 35 minutes to Tampa.

FischbachLandCompany.com/SpringheadRanchHomesites

| 15 Minutes to I-4 and<br>5 Minutes to SR 60<br>Conveniently Located to<br>Amenities with Country<br>Surroundings |                                         |
|------------------------------------------------------------------------------------------------------------------|-----------------------------------------|
| Property Address                                                                                                 | 0 Kilgore Road, Plant City, FL 33567    |
| Property Type                                                                                                    | Homesite Lots                           |
| Size                                                                                                             | 2.26± - 10.59± Acres                    |
| Zoning                                                                                                           | AS-1                                    |
| Future Land Use                                                                                                  | R-1                                     |
| Price                                                                                                            | Lots 3-4: \$200,000<br>Lot 5: \$600,000 |
| County                                                                                                           | Hillsborough                            |
| STR:                                                                                                             | 16-29-22                                |
|                                                                                                                  |                                         |