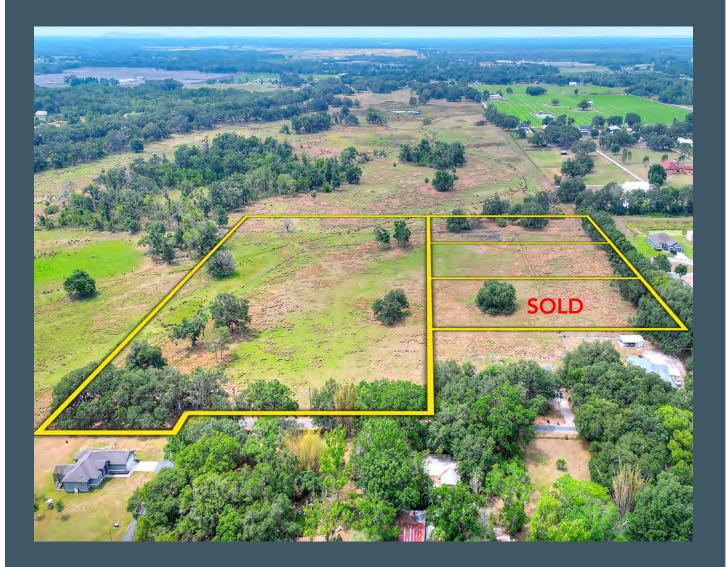

## **Property Overview**

Create your dream homestead on one of these private and well maintained homesites, featuring a mix of lush green pastures and mature oaks, located on the dead-end of Kilgore Road in Plant City, FL. This listing consists of 3 platted lots, ranging in size from 2.26 acres to 10.59 acres. Enjoy country living and the serenity of these lots, while just 10 minutes from downtown Plant City, 15 minutes from Brandon, 25 minutes to Lakeland, and 35 minutes to Tampa.

#### Lots 3-4:

Acreage: 2.26± Acres Each Parcel

Price: \$200,000 Each Parcel

Road Frontage: 30 foot Easement

# Lot 5:

Acreage: 10.59± Acres

Price: \$600,000

Road Frontage: 328 feet on Kilgore Road

FISCHBACH LAND COMPANY 917 S PARSONS AVENUE, BRANDON, FL 33511 PHONE: 813-540-1000

**REED FISCHBACH** | Broker reed@fischbachlandcompany.com