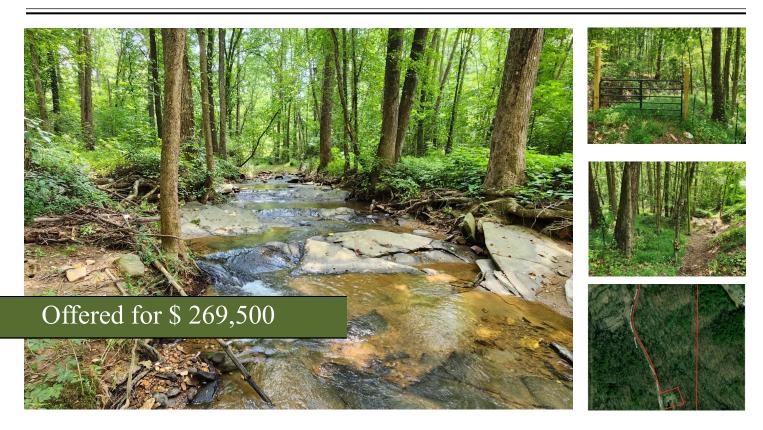

## Mullinax Road Tract

+/- 21.82 Acres | Mullinax Road | Pickens County, GA | 30143

Amazing Mountain Creekfront Home Site on 20+ Acres. This is a rare find with paved road frontage right on a beautiful rocky creek just minutes from Jasper. Recreate and play on your land while you build your dream home in the mountains. Large hardwoods and a gated driveway will greet you as you explore this gorgeous property. Call Land Specialist David Smith to schedule your private showing today.