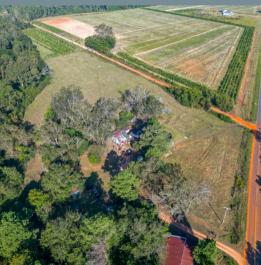

## HOPEWELL ROAD 10

\$185,000 1,668 SQ FT

• ELLAVILLE, GA

Looking for that hard-to-find 10-acre tract in one of the most desirable counties in the state? We have it here and now! Combination pasture and wooded land with a brick home and several outbuildings. Paved and dirt road frontage in a quiet rural setting. This property is sure to sell quickly in this competitive market.

## Hopewell Road 10 Features:

- 3 bedroom, 2 bath
- Brick Construction
- Shingle roof
- Large Pole Barn
- Fenced Pasture
- Paved and Dirt Road Frontage
- Several storage sheds
- Detached carport

Contact Billy Black (229) 938-1870 bblack@neweraland.co