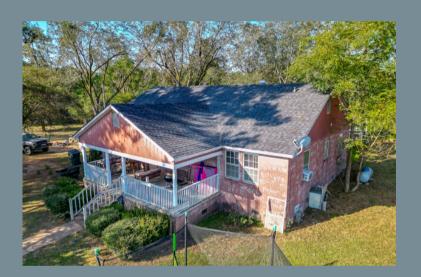

## HOPEWELL ROAD 10

\$185,000 1,668 SQ FT

• ELLAVILLE, GA

Looking for that hard-to-find 10-acre tract in one of the most desirable counties in the state? We have it here and now! Combination pasture and wooded land with a brick home and several outbuildings. Paved and dirt road frontage in a quiet rural setting. This property is sure to sell quickly in this competitive market.

## Hopewell Road 10 Features:

- 3 bedroom, 2 bath
- Brick Construction
- Shingle roof
- Large Pole Barn
- Fenced Pasture
- Paved and Dirt Road Frontage
- Several storage sheds
- Detached carport

Contact Billy Black (229) 938-1870 bblack@neweraland.co