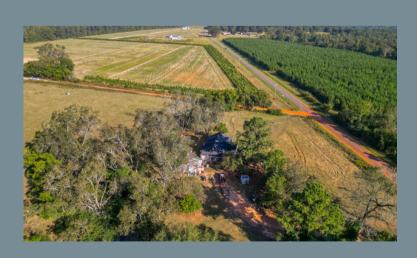

## HOPEWELL ROAD 10

\$185,000 1,668 SQ FT

• ELLAVILLE, GA

Looking for that hard-to-find 10-acre tract in one of the most desirable counties in the state? We have it here and now! Combination pasture and wooded land with a brick home and several outbuildings. Paved and dirt road frontage in a quiet rural setting. This property is sure to sell quickly in this competitive market.

## Hopewell Road 10 Features:

- 3 bedroom, 2 bath
- Brick Construction
- Shingle roof
- Large Pole Barn
- Fenced Pasture
- Paved and Dirt Road Frontage
- Several storage sheds
- Detached carport

Contact Billy Black (229) 938-1870 bblack@neweraland.co