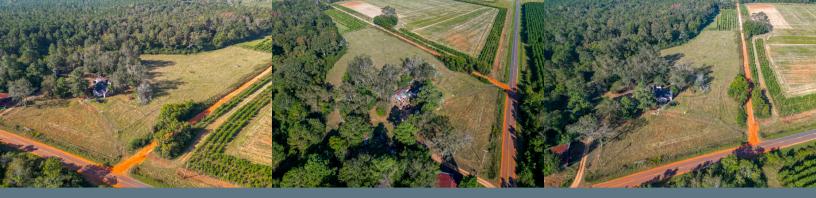

## HOPEWELL ROAD 10

\$185,000 1,668 SQ FT

• ELLAVILLE, GA

Looking for that hard-to-find 10-acre tract in one of the most desirable counties in the state? We have it here and now! Combination pasture and wooded land with a brick home and several outbuildings. Paved and dirt road frontage in a quiet rural setting. This property is sure to sell quickly in this competitive market.

## Hopewell Road 10 Features:

- 3 bedroom, 2 bath
- Brick Construction
- Shingle roof
- Large Pole Barn
- Fenced Pasture
- Paved and Dirt Road Frontage
- Several storage sheds
- Detached carport

Contact Billy Black (229) 938-1870 bblack@neweraland.co