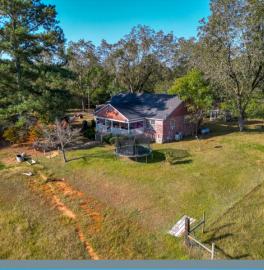

## HOPEWELL ROAD 10

\$185,000 1,668 SQ FT

• ELLAVILLE, GA

Looking for that hard-to-find 10-acre tract in one of the most desirable counties in the state? We have it here and now! Combination pasture and wooded land with a brick home and several outbuildings. Paved and dirt road frontage in a quiet rural setting. This property is sure to sell quickly in this competitive market.

## Hopewell Road 10 Features:

- 3 bedroom, 2 bath
- Brick Construction
- Shingle roof
- Large Pole Barn
- Fenced Pasture
- Paved and Dirt Road Frontage
- Several storage sheds
- Detached carport

Contact Billy Black (229) 938-1870 bblack@neweraland.co