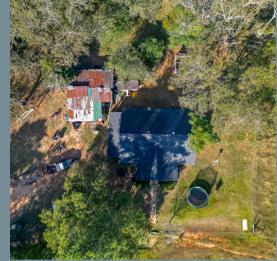

## HOPEWELL ROAD 10

\$185,000 1,668 SQ FT

• ELLAVILLE, GA

Looking for that hard-to-find 10-acre tract in one of the most desirable counties in the state? We have it here and now! Combination pasture and wooded land with a brick home and several outbuildings. Paved and dirt road frontage in a quiet rural setting. This property is sure to sell quickly in this competitive market.

## Hopewell Road 10 Features:

- 3 bedroom, 2 bath
- Brick Construction
- Shingle roof
- Large Pole Barn
- Fenced Pasture
- Paved and Dirt Road Frontage
- Several storage sheds
- Detached carport

Contact Billy Black (229) 938-1870 bblack@neweraland.co