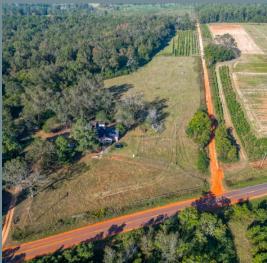

## HOPEWELL ROAD 10

\$185,000 1,668 SQ FT

• ELLAVILLE, GA

Looking for that hard-to-find 10-acre tract in one of the most desirable counties in the state? We have it here and now! Combination pasture and wooded land with a brick home and several outbuildings. Paved and dirt road frontage in a quiet rural setting. This property is sure to sell quickly in this competitive market.

## Hopewell Road 10 Features:

- 3 bedroom, 2 bath
- Brick Construction
- Shingle roof
- Large Pole Barn
- Fenced Pasture
- Paved and Dirt Road Frontage
- Several storage sheds
- Detached carport

Contact Billy Black (229) 938-1870 bblack@neweraland.co