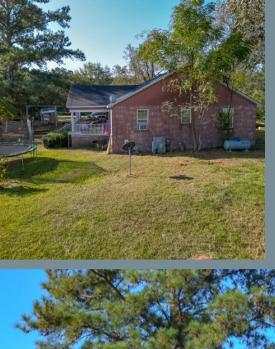

## HOPEWELL ROAD 10

\$185,000 1,668 SQ FT

• ELLAVILLE, GA

Looking for that hard-to-find 10-acre tract in one of the most desirable counties in the state? We have it here and now! Combination pasture and wooded land with a brick home and several outbuildings. Paved and dirt road frontage in a quiet rural setting. This property is sure to sell quickly in this competitive market.

## Hopewell Road 10 Features:

- 3 bedroom, 2 bath
- Brick Construction
- Shingle roof
- Large Pole Barn
- Fenced Pasture
- Paved and Dirt Road Frontage
- Several storage sheds
- Detached carport

Contact Billy Black (229) 938-1870 bblack@neweraland.co