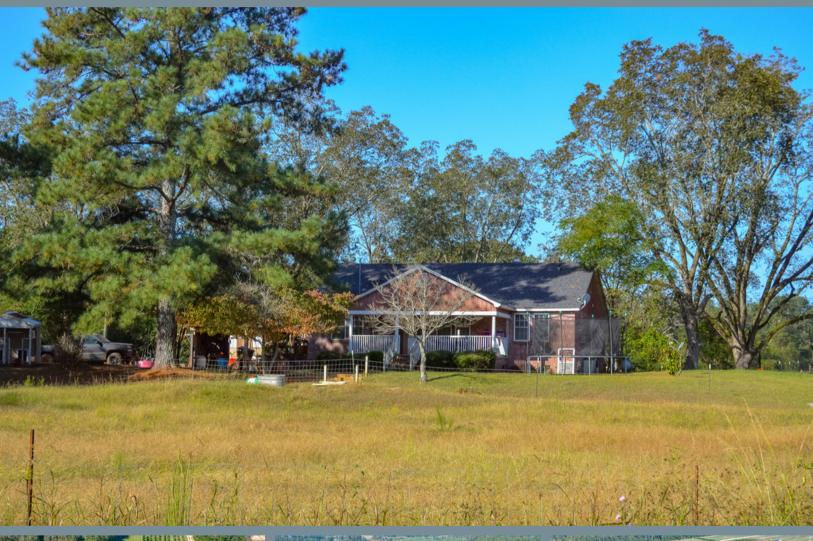

## HOPEWELL ROAD 10

\$185,000 1,668 SQ FT

• ELLAVILLE, GA

Looking for that hard-to-find 10-acre tract in one of the most desirable counties in the state? We have it here and now! Combination pasture and wooded land with a brick home and several outbuildings. Paved and dirt road frontage in a quiet rural setting. This property is sure to sell quickly in this competitive market.

## Hopewell Road 10 Features:

- 3 bedroom, 2 bath
- Brick Construction
- Shingle roof
- Large Pole Barn
- Fenced Pasture
- Paved and Dirt Road Frontage
- Several storage sheds
- Detached carport

Contact Billy Black (229) 938-1870 bblack@neweraland.co