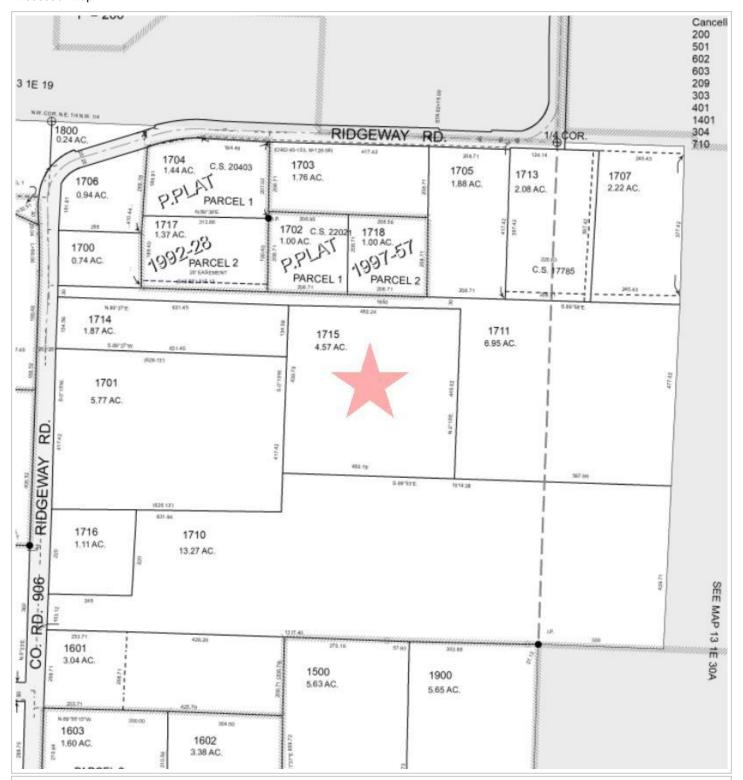

#### **Assessor Map**

Parcel ID: 0722880

Site Address: 41663 Shady Ln

Parcel ID: 0722880

Site Address: 41663 Shady Ln

## Parcel ID: 0722880