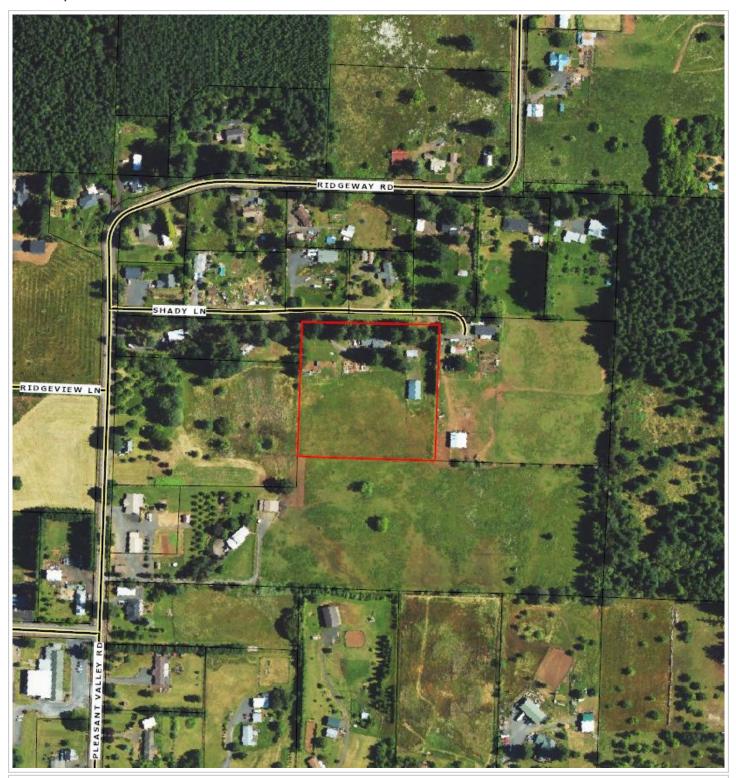

FOLLOWS: BEGINNING AT A POINT ON THE EASTERLY RIGHT OF WAY LINE OF COUNTY ROAD NO. 906, SAID POINT BEING SOUTH 0°15' WEST 417.42 FEET AND NORTH 89°27' EAST 25.00 FEET FROM THE NORTHWEST CORNER OF THE NORTHEAST QUARTER OF THE NORTHWEST QUARTER OF SECTION 30, TOWNSHIP 13 SOUTH, RANGE 1 EAST, WILLAMETTE MERIDIAN, LINN COUNTY, OREGON; RUNNING THENCE NORTH 89°27 EAST 1081.69 FEET; THENCE SOUTH 0°15' WEST 30.00 FEET; THENCE SOUTH 89°27' WEST 1081.69 FEET TO THE EAST RIGHT OF WAY LINE OF COUNTY ROAD NO. 906; THENCE NORTH 0°15' EAST ALONG SAID RIGHT OF WAY LINE 30.00 FEET TO THE POINT OF BEGINNING.

NOTE: This Legal Description was created prior to January 01, 2008.

#### **Assessor Map**





Parcel ID: 0722880

Site Address: 41663 Shady Ln





Parcel ID: 0722880

Site Address: 41663 Shady Ln





## Parcel ID: 0722880

#### Flood Map





#### Parcel ID: 0722880





## Parcel ID: 0722880