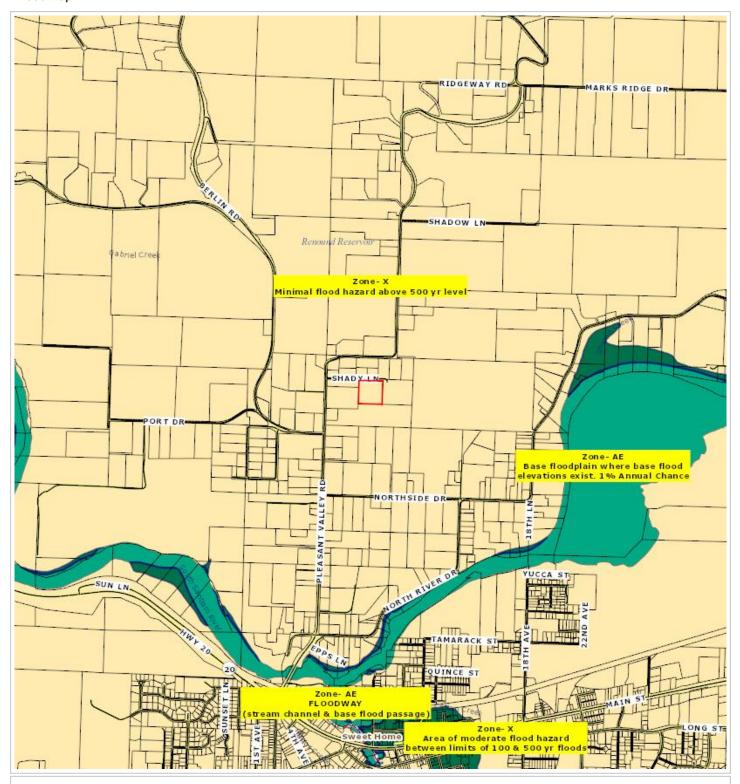

RLY RIGHT OF WAY LINE OF COUNTY ROAD NO. 906, SAID POINT BEING SOUTH 0°15' WEST 417.42 FEET AND NORTH 89°27' EAST 25.00 FEET FROM THE NORTHWEST CORNER OF THE NORTHEAST QUARTER OF THE NORTHWEST QUARTER OF SECTION 30, TOWNSHIP 13 SOUTH, RANGE 1 EAST, WILLAMETTE MERIDIAN, LINN COUNTY, OREGON; RUNNING THENCE NORTH 89°27 EAST 1081.69 FEET; THENCE SOUTH 0°15' WEST 30.00 FEET; THENCE SOUTH 89°27' WEST 1081.69 FEET TO THE EAST RIGHT OF WAY LINE OF COUNTY ROAD NO. 906; THENCE NORTH 0°15' EAST ALONG SAID RIGHT OF WAY LINE 30.00 FEET TO THE POINT OF BEGINNING.

NOTE: This Legal Description was created prior to January 01, 2008.

#### **Assessor Map**





Parcel ID: 0722880

Site Address: 41663 Shady Ln





Parcel ID: 0722880

Site Address: 41663 Shady Ln





## Parcel ID: 0722880

#### Flood Map





#### Parcel ID: 0722880





## Parcel ID: 0722880