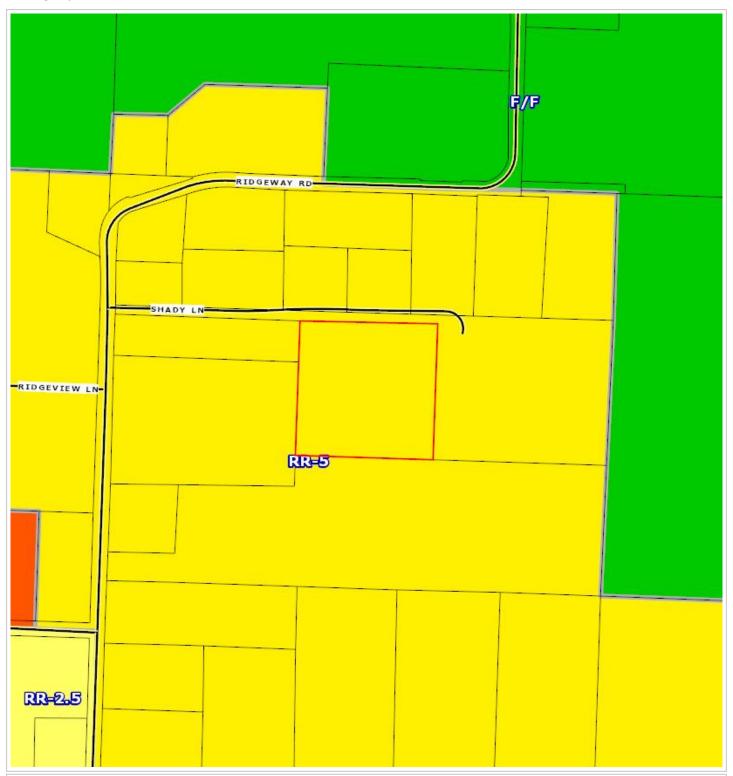

| 2 | n | Ы |  |
|---|---|---|--|

| Lana            |                                    |                  |                                                    |
|-----------------|------------------------------------|------------------|----------------------------------------------------|
| Land Use:       | 409 - TRACT WITH MFG STRUCTURE     | Zoning:          | County-RR-5 - Rural Residential, 5 Acre<br>Minimum |
| Watershed:      | Hamilton Creek-South Santiam River | Std Land Use:    | CMOB - Mobile Home Parks, Trailers                 |
| Recreation:     |                                    | School District: | 55 - Sweet Home                                    |
| Primary School: | Hawthorne Elementary School        | Middle School:   | Sweet Home Junior High School                      |
| High School:    | Sweet Home High School             |                  |                                                    |