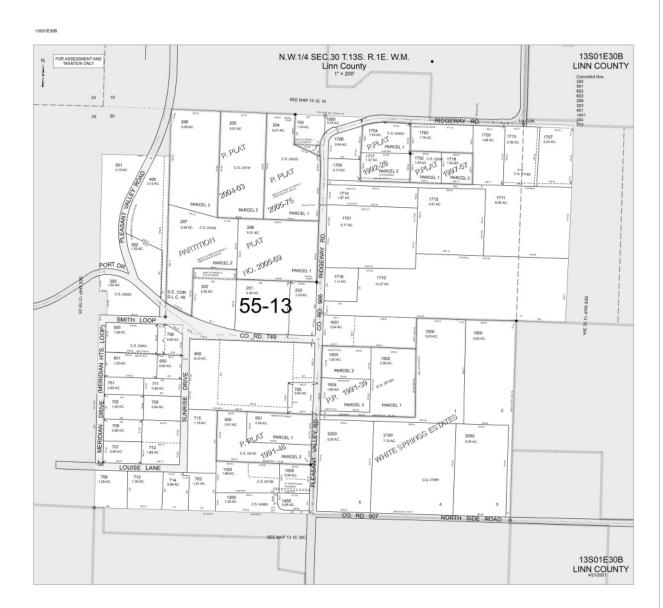

| 2 | n | Ы |  |
|---|---|---|--|

| Lana            |                                    |                  |                                                    |
|-----------------|------------------------------------|------------------|----------------------------------------------------|
| Land Use:       | 409 - TRACT WITH MFG STRUCTURE     | Zoning:          | County-RR-5 - Rural Residential, 5 Acre<br>Minimum |
| Watershed:      | Hamilton Creek-South Santiam River | Std Land Use:    | CMOB - Mobile Home Parks, Trailers                 |
| Recreation:     |                                    | School District: | 55 - Sweet Home                                    |
| Primary School: | Hawthorne Elementary School        | Middle School:   | Sweet Home Junior High School                      |
| High School:    | Sweet Home High School             |                  |                                                    |