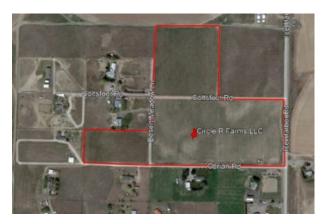

# *Círcle R Farms* Pasco and Burbank, WA 45 +/- Gross Acres | 32 +/- Producing Acres

#### Circle R Farms LLC (Pasco, WA)

- 35 gross acres
- 32 planted acres of hazelnuts
- Water is sourced via a groundwater well on the property

#### Burbank Properties LLC (Burbank, WA)

- 10 gross acres
- Improvements on the property include: loafing shed, utility buildings and storage and a shop.