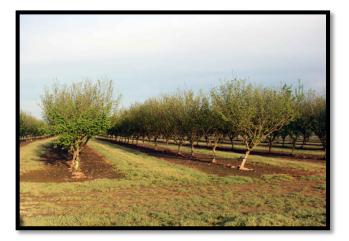

#### Circle R Farms LLC (Pasco, WA)

- 35 gross acres
- 32 planted acres of hazelnuts
- Water is sourced via a groundwater well on the property