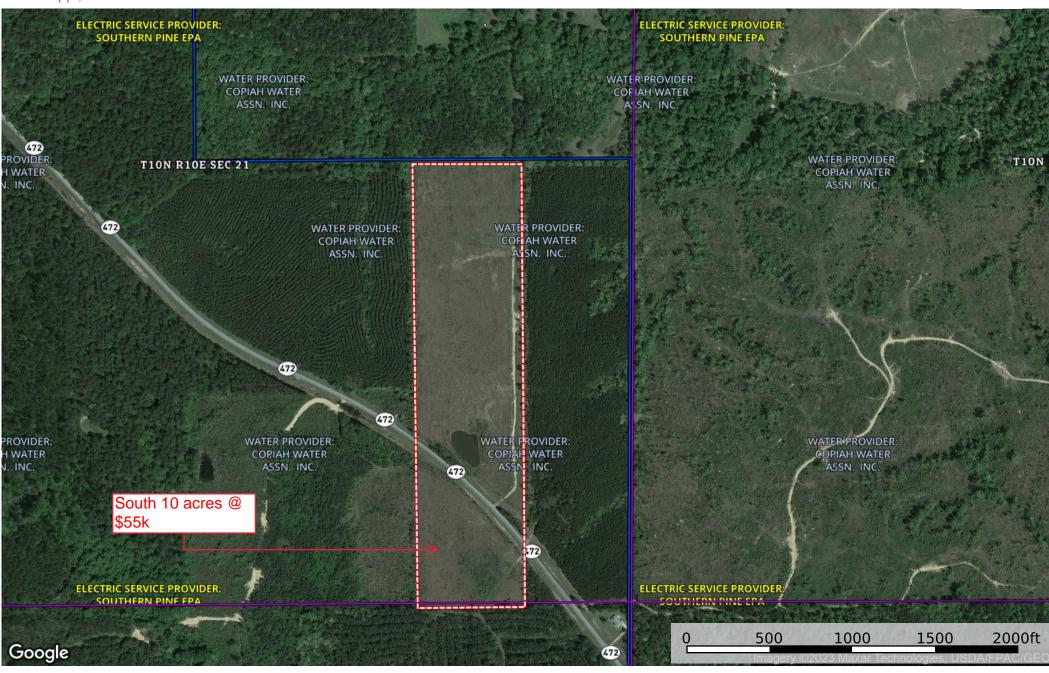

"Your One Stop Real Estate Shop"
LAND & TIMBER | RESIDENTIAL | COMMERCIAL | OIL & GAS

- \* ONLY \$168,000.00
- 40 acres +/- Will Divide
   South 10 acres +/- @ \$55,000.00
- Pearl River areaDeed Restrictions May Apply
- \* Great Location, easy access!

## Will Divide

- North 30 acres- \$135k
- South 10 acres- \$55k

## **Excellent Home Sites**

- Great Community
- Abundant Wildlife

**Gary Stewart** P: 6017573009

Boundary

The information contained herein was obtained from sources deemed to be reliable. Land  $\mathrm{id}^{\mathsf{TM}}$  Services makes no warranties or guarantees as to the

completeness or accuracy thereof.

Electric

Service Areas

Water Service

Boundary