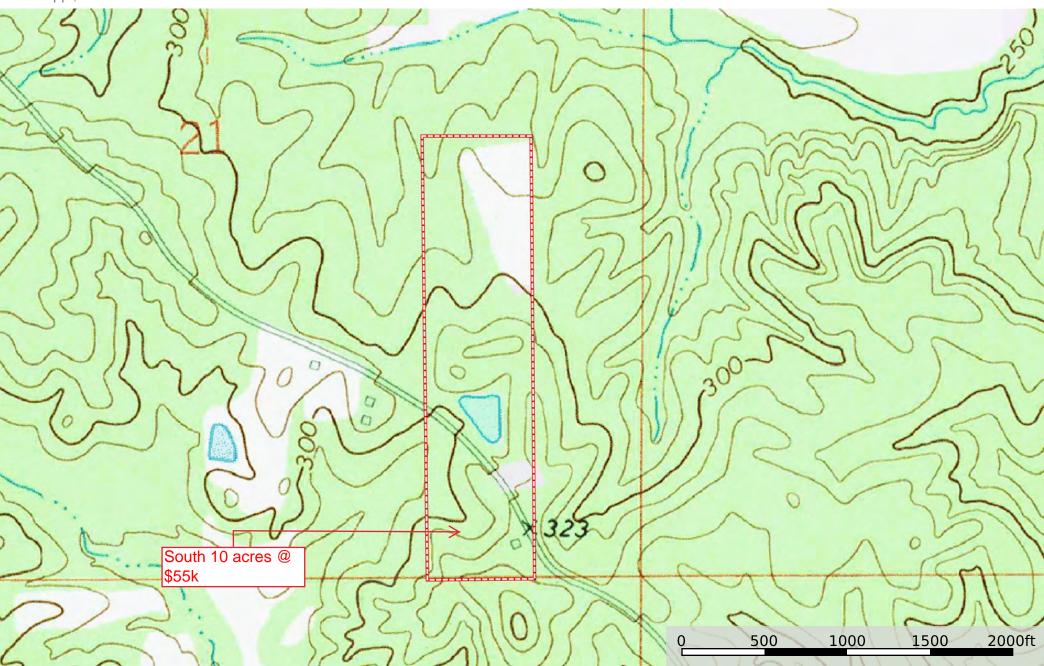

"Your One Stop Real Estate Shop"
LAND & TIMBER | RESIDENTIAL | COMMERCIAL | OIL & GAS

- \* ONLY \$168,000.00
- 40 acres +/- Will Divide
   South 10 acres +/- @ \$55,000.00
- Pearl River areaDeed Restrictions May Apply
- \* Great Location, easy access!

## Will Divide

- North 30 acres- \$135k
- South 10 acres- \$55k