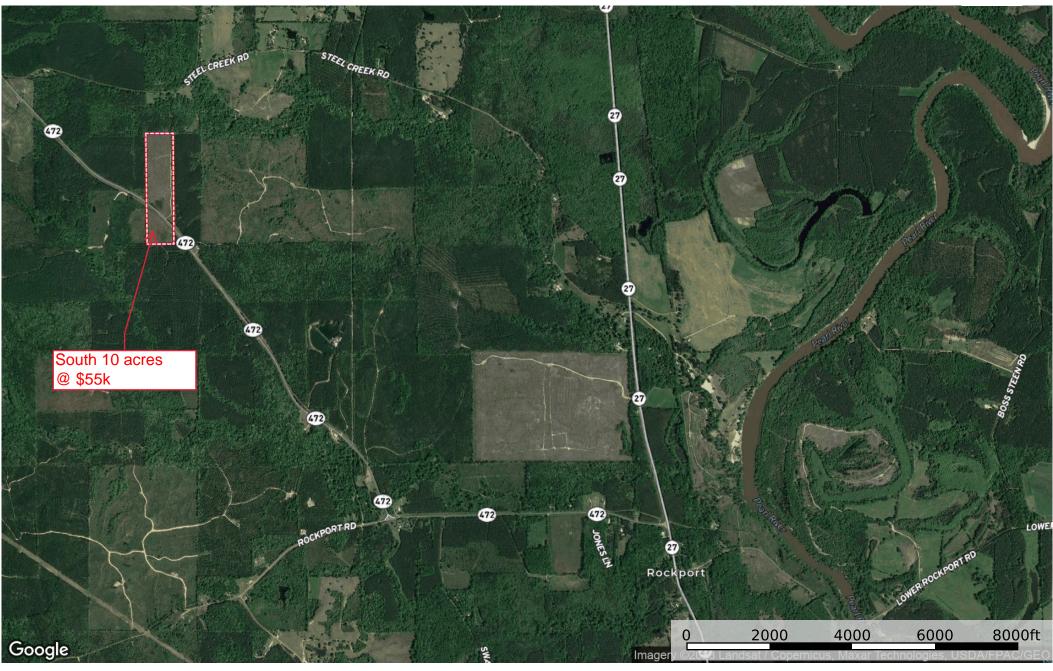

"Your One Stop Real Estate Shop"
LAND & TIMBER | RESIDENTIAL | COMMERCIAL | OIL & GAS

- \* ONLY \$168,000.00
- 40 acres +/- Will Divide
   South 10 acres +/- @ \$55,000.00
- Pearl River areaDeed Restrictions May Apply
- \* Great Location, easy access!

## Country Living at it's BEST!!!

Gently Rolling 40 ac +/- Great Hunting!!!

- This is your HAPPY PLACE!
- Beautiful rolling hills with young pines
- Stock Pond
- Great Road Frontage & Access
- Great Hunting (Deer & Turkey)
- Power & Water Available
- Address: 15055 MS Hwy 472, Hazlehurst, MS 39083

## Will Divide

- North 30 acres- \$135k
- South 10 acres- \$55k