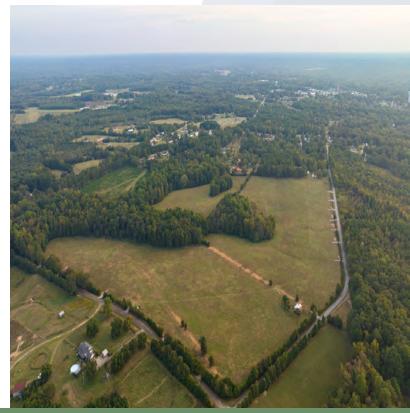

#### **PROPERTY HIGHLIGHTS**

- P/O Anderson County Tax Map #2750004001
- Road Frontage: ±4,400 Linear Feet on Taylor Road & Ashley Road
- Creek Access on Multiple Lots
- Unzoned with Mature Hardwoods & Pines with Pastureland
- Topography: Rolling
- Anderson County School Zone: Honea Path Elementary | Honea Path Middle | Belton Honea Path High School
- Utilities: Power, Water, Cable, Internet, & Septic Possible
- \*Acreage and Utility to be verified by Buyer or Buyer's Agent

#### PROPERTY DESCRIPTION

Come build your dream home in the small town of Honea Path! Honea Path is a quaint area that still has the true Southern small-town charm. These homesites are what everyone dreams of for their dream home due to the rolling pastures, gorgeous hardwoods and pines, all while being so close to town! Ashor Farms is  $\pm 4$  minutes from downtown Honea Path,  $\pm 15$  min to downtown Belton, ±30 minutes from downtown Anderson and ±45 minutes to Greenville. A perfect Saturday for you would be to head over to Grits & Groceries, ±20 mins from your house, for one of the best brunch spots then afterwards head back to your house for a midafternoon nap. After your recovery nap, you can head on over to City Scape Winery in ±15 minutes with the family or you can go sit in the blind and enjoy the abundance of deer and turkeys . Enjoy planting your roots in the peace and quiet with us at Reedy Land Co!