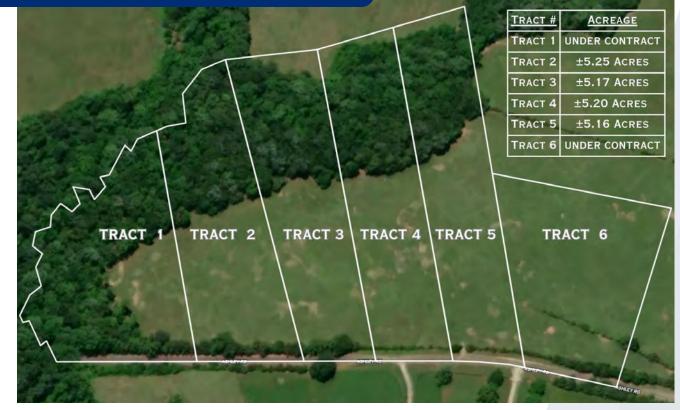

Tract 1-6 | Anderson County SC

#### **PROPERTY HIGHLIGHTS**

- P/O Anderson County Tax Map #2750004001
- Road Frontage: ±4,400 Linear Feet on Taylor Road & Ashley Road
- Creek Access on Multiple Lots
- Unzoned with Mature Hardwoods & Pines with Pastureland
- Topography: Rolling
- Anderson County School Zone: Honea Path Elementary | Honea Path Middle | Belton Honea Path High School
- Utilities: Power, Water, Cable, Internet, & Septic Possible
- \*Acreage and Utility to be verified by Buyer or Buyer's Agent

### **OFFERING SUMMARY**

| Sale Price: | \$90,000 Per Tract |
|-------------|--------------------|
| Tract Size: | ±5 Acres Per Tract |

## **TRIPP TAYLOR**

336.260.5523 ttaylor@reedypg.com

REEDY LAND CO. 864.610.5263 reedycommercial.com

Tract 1-6 | Anderson County SC

00 ASHLEY ROAD HONEA PATH, SC 29654 • FOR SALE

| TRACT # | ACREAGE    | PRICE    | STATUS         |
|---------|------------|----------|----------------|
| Tract 1 | ±5.4 Acres | \$90,000 | Under Contract |
| Tract 2 | ±5.2 Acres | \$90,000 | Available      |
| Tract 3 | ±5.1 Acres | \$90,000 | Available      |
| Tract 4 | ±5.2 Acres | \$90,000 | Available      |
| Tract 5 | ±5.1 Acres | \$90,000 | Available      |
| Tract 6 | ±5.2 Acres | \$90,000 | Under Contract |