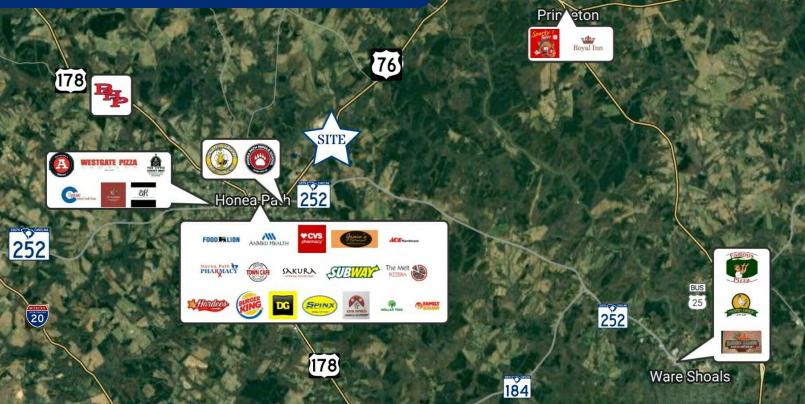

#### PROPERTY DESCRIPTION

Come build your dream home in the small town of Honea Path! Honea Path is a quaint area that still has the true Southern small-town charm. These homesites are what everyone dreams of for their dream home due to the rolling pastures, gorgeous hardwoods and pines, all while being so close to town! Ashor Farms is  $\pm 4$  minutes from downtown Honea Path,  $\pm 15$  min to downtown Belton, ±30 minutes from downtown Anderson and ±45 minutes to Greenville. A perfect Saturday for you would be to head over to Grits & Groceries, ±20 mins from your house, for one of the best brunch spots then afterwards head back to your house for a midafternoon nap. After your recovery nap, you can head on over to City Scape Winery in ±15 minutes with the family or you can go sit in the blind and enjoy the abundance of deer and turkeys . Enjoy planting your roots in the peace and quiet with us at Reedy Land Co!