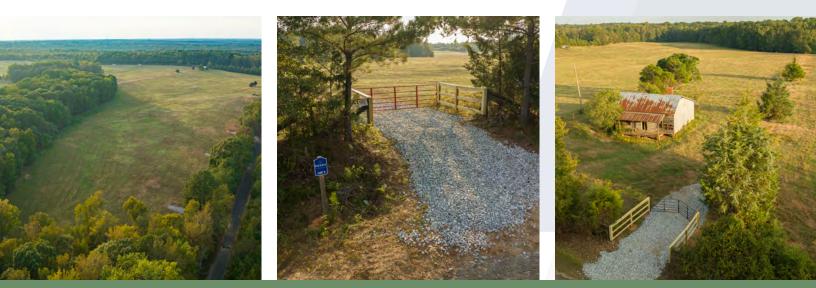

#### **PROPERTY HIGHLIGHTS**

- P/O Anderson County Tax Map #2750004001
- Road Frontage: ±4,400 Linear Feet on Taylor Road & Ashley Road
- Creek Access on Multiple Lots
- Unzoned with Mature Hardwoods & Pines with Pastureland
- Topography: Rolling
- Anderson County School Zone: Honea Path Elementary | Honea Path Middle | Belton Honea Path High School
- Utilities: Power, Water, Cable, Internet, & Septic Possible
- \*Acreage and Utility to be verified by Buyer or Buyer's Agent

#### PROPERTY DESCRIPTION

Come build your dream home in the small town of Honea Path! Honea Path is a quaint area that still has the true Southern small-town charm. These homesites are what everyone dreams of for their dream home due to the rolling pastures, gorgeous hardwoods and pines, all while being so close to town! Ashor Farms is  $\pm 4$  minutes from downtown Honea Path,  $\pm 15$  min to downtown Belton, ±30 minutes from downtown Anderson and ±45 minutes to Greenville. A perfect Saturday for you would be to head over to Grits & Groceries, ±20 mins from your house, for one of the best brunch spots then afterwards head back to your house for a midafternoon nap. After your recovery nap, you can head on over to City Scape Winery in ±15 minutes with the family or you can go sit in the blind and enjoy the abundance of deer and turkeys . Enjoy planting your roots in the peace and quiet with us at Reedy Land Co!