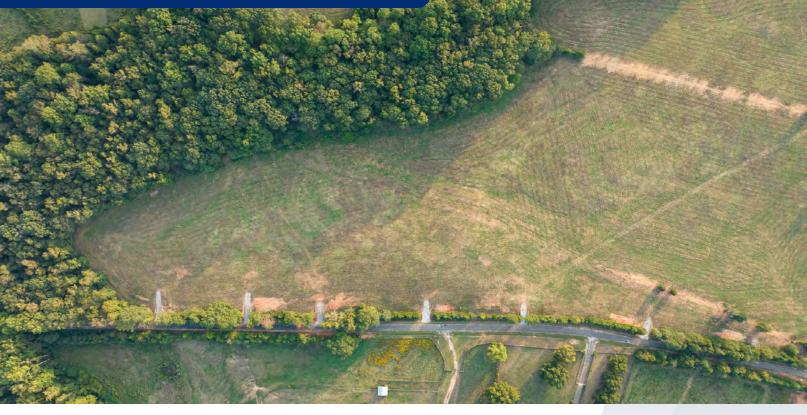

#### **PROPERTY HIGHLIGHTS**

- P/O Anderson County Tax Map #2750004001
- Road Frontage: ±4,400 Linear Feet on Taylor Road & Ashley Road
- Creek Access on Multiple Lots
- Unzoned with Mature Hardwoods & Pines with Pastureland
- Topography: Rolling
- Anderson County School Zone: Honea Path Elementary | Honea Path Middle | Belton Honea Path High School
- Utilities: Power, Water, Cable, Internet, & Septic Possible
- \*Acreage and Utility to be verified by Buyer or Buyer's Agent

#### PROPERTY DESCRIPTION

Come build your dream home in the small town of Honea Path! Honea Path is a quaint area that still has the true Southern small-town charm. These homesites are what everyone dreams of for their dream home due to the rolling pastures, gorgeous hardwoods and pines, all while being so close to town! Ashor Farms is  $\pm 4$  minutes from downtown Honea Path,  $\pm 15$  min to downtown Belton, ±30 minutes from downtown Anderson and ±45 minutes to Greenville. A perfect Saturday for you would be to head over to Grits & Groceries, ±20 mins from your house, for one of the best brunch spots then afterwards head back to your house for a midafternoon nap. After your recovery nap, you can head on over to City Scape Winery in ±15 minutes with the family or you can go sit in the blind and enjoy the abundance of deer and turkeys . Enjoy planting your roots in the peace and quiet with us at Reedy Land Co!