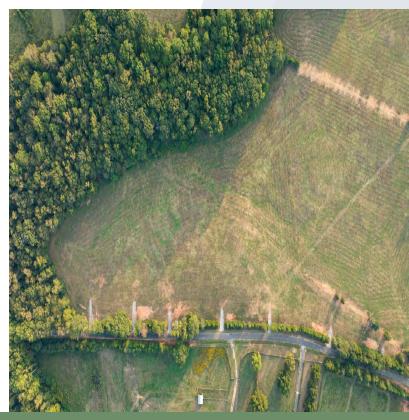

#### **PROPERTY HIGHLIGHTS**

- P/O Anderson County Tax Map #2750004001
- Road Frontage: ±4,400 Linear Feet on Taylor Road & Ashley Road
- Creek Access on Multiple Lots
- Unzoned with Mature Hardwoods & Pines with Pastureland
- Topography: Rolling
- Anderson County School Zone: Honea Path Elementary | Honea Path Middle | Belton Honea Path High School
- Utilities: Power, Water, Cable, Internet, & Septic Possible
- \*Acreage and Utility to be verified by Buyer or Buyer's Agent

#### PROPERTY DESCRIPTION

Come build your dream home in the small town of Honea Path! Honea Path is a quaint area that still has the true Southern small-town charm. These homesites are what everyone dreams of for their dream home due to the rolling pastures, gorgeous hardwoods and pines, all while being so close to town! Ashor Farms is  $\pm 4$  minutes from downtown Honea Path,  $\pm 15$  min to downtown Belton, ±30 minutes from downtown Anderson and ±45 minutes to Greenville. A perfect Saturday for you would be to head over to Grits & Groceries, ±20 mins from your house, for one of the best brunch spots then afterwards head back to your house for a midafternoon nap. After your recovery nap, you can head on over to City Scape Winery in ±15 minutes with the family or you can go sit in the blind and enjoy the abundance of deer and turkeys . Enjoy planting your roots in the peace and quiet with us at Reedy Land Co!