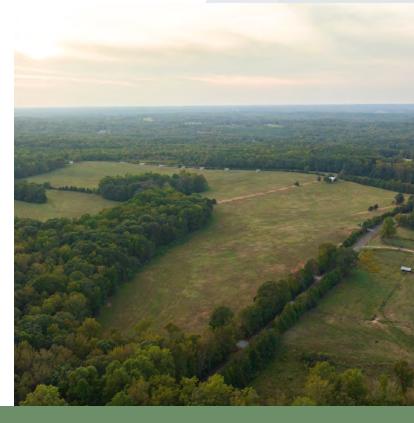

#### **PROPERTY HIGHLIGHTS**

- P/O Anderson County Tax Map #2750004001
- Road Frontage: ±4,400 Linear Feet on Taylor Road & Ashley Road
- Creek Access on Multiple Lots
- Unzoned with Mature Hardwoods & Pines with Pastureland
- Topography: Rolling
- Anderson County School Zone: Honea Path Elementary | Honea Path Middle | Belton Honea Path High School
- Utilities: Power, Water, Cable, Internet, & Septic Possible
- \*Acreage and Utility to be verified by Buyer or Buyer's Agent

#### PROPERTY DESCRIPTION

Come build your dream home in the small town of Honea Path! Honea Path is a quaint area that still has the true Southern small-town charm. These homesites are what everyone dreams of for their dream home due to the rolling pastures, gorgeous hardwoods and pines, all while being so close to town! Ashor Farms is  $\pm 4$  minutes from downtown Honea Path,  $\pm 15$  min to downtown Belton, ±30 minutes from downtown Anderson and ±45 minutes to Greenville. A perfect Saturday for you would be to head over to Grits & Groceries, ±20 mins from your house, for one of the best brunch spots then afterwards head back to your house for a midafternoon nap. After your recovery nap, you can head on over to City Scape Winery in ±15 minutes with the family or you can go sit in the blind and enjoy the abundance of deer and turkeys . Enjoy planting your roots in the peace and quiet with us at Reedy Land Co!