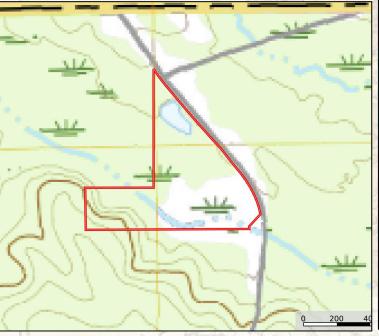

#### **Property Information:**

- 10.5± Acres
- County Road Frontage
- Mixed Pine Hardwood
- Flat Terrain
- Cabin Site
- Beaver Pond
- Power and Water Available
- Chickasawhay WMA Nearby

#### **Property Use:**

- Residential
- Recreation
- Deer
- Wood Ducks

#### **Tax Information:**

• Parcel 043-05-007.000: \$117 for 2022

DENNIS WEST EAST MISSISSIPPI MANAGING BROKER ALABAMA QUALIFYING BROKER LOUISIANA ASSOCIATE BROKER C: 601-248-4396 | O: 769-760-0005 dennis@smalltownproperties.com 4848 Main St. - Flora, MS 39071 smalltownproperties.com Searching for a cabin or home site near public hunting land with recreation and hunting possibilities? This 10.5± acre tract features a small cabin site fronting Jim Easterling Road, near the town of Richton in Perry County, MS. A small pond is on site and utilities are available at the road. Just behind the cabin site is a large beaver pond, perfect for hunting wood ducks. For unlimited wildlife, the Chickasawhay WMA is less than one mile away and offers thousands of acres for hunting, ATV riding, horseback riding, camping and hiking. Only 37 miles from Hattiesburg, 85 miles from Gulfport, 88 miles from Mobile, AL and 140 miles from New Orleans, LA, this place is in a convenient location. Additional acreage is available. To see all this property has to offer and schedule a private showing, call Dennis West today.