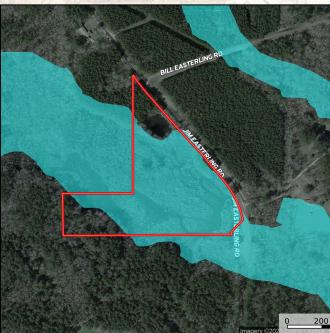

## Location:

- Perry County, MS
  - Fronts Jim Easterling Road
  - 37± Miles East of Hattiesburg

#### **Coordinates:**

31°25'56.5"N 88°55'30.9"W

#### **Property Information:**

- 10.5± Acres
- County Road Frontage
- Mixed Pine Hardwood
- Flat Terrain
- Cabin Site
- Beaver Pond
- Power and Water Available
- Chickasawhay WMA Nearby

#### **Tax Information:**

• Parcel 043-05-007.000: \$117 for 2022

DENNIS WEST EAST MISSISSIPPI MANAGING BROKER ALABAMA QUALIFYING BROKER LOUISIANA ASSOCIATE BROKER C: 601-248-4396 | O: 769-760-0005 dennis@smalltownproperties.com 4848 Main St. - Flora, MS 39071 smalltownproperties.com Searching for a cabin or home site near public hunting land with recreation and hunting possibilities? This 10.5± acre tract features a small cabin site fronting Jim Easterling Road, near the town of Richton in Perry County, MS. A small pond is on site and utilities are available at the road. Just behind the cabin site is a large beaver pond, perfect for hunting wood ducks. For unlimited wildlife, the Chickasawhay WMA is less than one mile away and offers thousands of acres for hunting, ATV riding, horseback riding, camping and hiking. Only 37 miles from Hattiesburg, 85 miles from Gulfport, 88 miles from Mobile, AL and 140 miles from New Orleans, LA, this place is in a convenient location. Additional acreage is available. To see all this property has to offer and schedule a private showing, call Dennis West today.