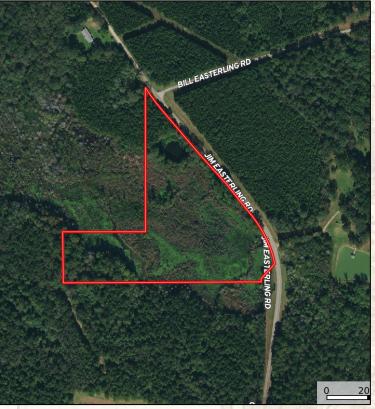

## Location:

- Perry County, MS
  - Fronts Jim Easterling Road
  - 37± Miles East of Hattiesburg

#### **Property Information:**

- 10.5± Acres
- County Road Frontage
- Mixed Pine Hardwood
- Flat Terrain
- Cabin Site
- Beaver Pond
- Power and Water Available
- Chickasawhay WMA Nearby

#### **Tax Information:**

• Parcel 043-05-007.000: \$117 for 2022

DENNIS WEST EAST MISSISSIPPI MANAGING BROKER ALABAMA QUALIFYING BROKER LOUISIANA ASSOCIATE BROKER C: 601-248-4396 | O: 769-760-0005 dennis@smalltownproperties.com 4848 Main St. - Flora, MS 39071 smalltownproperties.com Searching for a cabin or home site near public hunting land with recreation and hunting possibilities? This 10.5± acre tract features a small cabin site fronting Jim Easterling Road, near the town of Richton in Perry County, MS. A small pond is on site and utilities are available at the road. Just behind the cabin site is a large beaver pond, perfect for hunting wood ducks. For unlimited wildlife, the Chickasawhay WMA is less than one mile away and offers thousands of acres for hunting, ATV riding, horseback riding, camping and hiking. Only 37 miles from Hattiesburg, 85 miles from Gulfport, 88 miles from Mobile, AL and 140 miles from New Orleans, LA, this place is in a convenient location. Additional acreage is available. To see all this property has to offer and schedule a private showing, call Dennis West today.