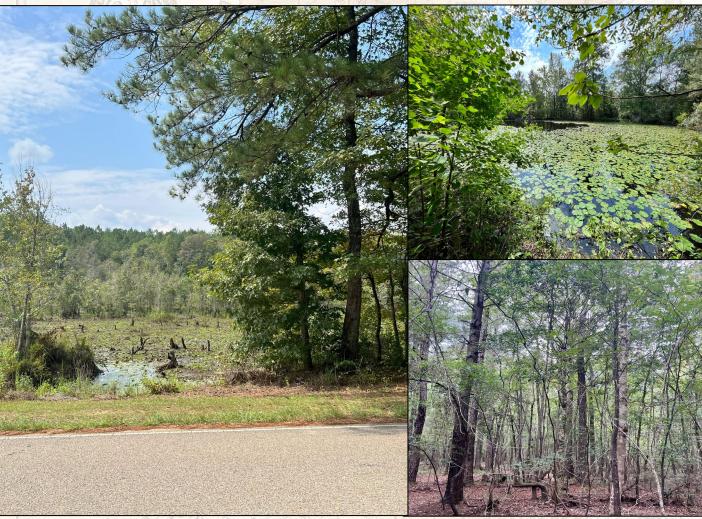

#### **Property Information:**

- 10.5± Acres
- County Road Frontage
- Mixed Pine Hardwood
- Flat Terrain
- Cabin Site
- Beaver Pond
- Power and Water Available
- Chickasawhay WMA Nearby

#### **Property Use:**

- Residential
- Recreation
- Deer
- Wood Ducks

#### **Tax Information:**

• Parcel 043-05-007.000: \$117 for 2022

DENNIS WEST EAST MISSISSIPPI MANAGING BROKER ALABAMA QUALIFYING BROKER LOUISIANA ASSOCIATE BROKER C: 601-248-4396 | O: 769-760-0005 dennis@smalltownproperties.com 4848 Main St. - Flora, MS 39071 smalltownproperties.com Searching for a cabin or home site near public hunting land with recreation and hunting possibilities? This 10.5± acre tract features a small cabin site fronting Jim Easterling Road, near the town of Richton in Perry County, MS. A small pond is on site and utilities are available at the road. Just behind the cabin site is a large beaver pond, perfect for hunting wood ducks. For unlimited wildlife, the Chickasawhay WMA is less than one mile away and offers thousands of acres for hunting, ATV riding, horseback riding, camping and hiking. Only 37 miles from Hattiesburg, 85 miles from Gulfport, 88 miles from Mobile, AL and 140 miles from New Orleans, LA, this place is in a convenient location. Additional acreage is available. To see all this property has to offer and schedule a private showing, call Dennis West today.