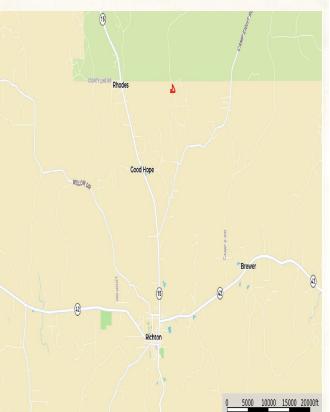

## Location:

- Perry County, MS
  - Fronts Jim Easterling Road
  - 37± Miles East of Hattiesburg

#### **Tax Information:**

• Parcel 043-05-007.000: \$117 for 2022

DENNIS WEST EAST MISSISSIPPI MANAGING BROKER ALABAMA QUALIFYING BROKER LOUISIANA ASSOCIATE BROKER C: 601-248-4396 | O: 769-760-0005 dennis@smalltownproperties.com 4848 Main St. - Flora, MS 39071 smalltownproperties.com Searching for a cabin or home site near public hunting land with recreation and hunting possibilities? This 10.5± acre tract features a small cabin site fronting Jim Easterling Road, near the town of Richton in Perry County, MS. A small pond is on site and utilities are available at the road. Just behind the cabin site is a large beaver pond, perfect for hunting wood ducks. For unlimited wildlife, the Chickasawhay WMA is less than one mile away and offers thousands of acres for hunting, ATV riding, horseback riding, camping and hiking. Only 37 miles from Hattiesburg, 85 miles from Gulfport, 88 miles from Mobile, AL and 140 miles from New Orleans, LA, this place is in a convenient location. Additional acreage is available. To see all this property has to offer and schedule a private showing, call Dennis West today.