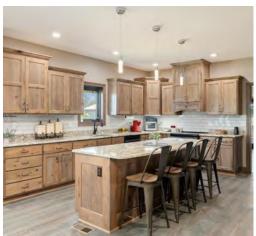

Nestled north of Lawrence on 150 pristine acres, this ranch-style home offers modern comfort and natural beauty. Hallmark-engineered hardwood floors, an open floor plan, and abundant natural light create an inviting atmosphere. With three bedrooms and two bathrooms, it's perfect for family and guests. The large, unfinished basement provides ample storage space and endless possibilities for customization to suit your needs.