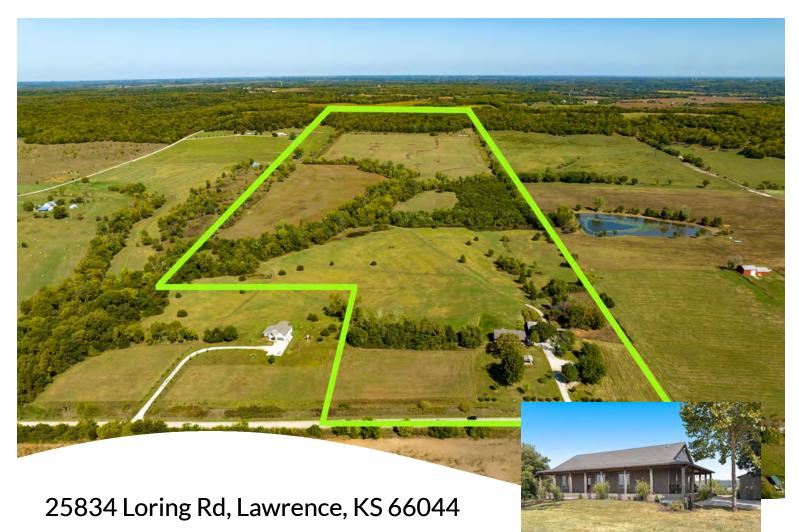

Nestled north of Lawrence on 150 pristine acres, this ranch-style home offers modern comfort and natural beauty. Hallmark-engineered hardwood floors, an open floor plan, and abundant natural light create an inviting atmosphere. With three bedrooms and two bathrooms, it's perfect for family and guests. The large, unfinished basement provides ample storage space and endless possibilities for customization to suit your needs.

One of the standout features of this property is its commitment to sustainability and energy efficiency. The home is all-electric, ensuring a lower environmental impact and cost-effective utility bills. All of this offers less stress and more time to enjoy the captivating outdoors. The 150 acres are a blend of well-maintained fields of bluestem, native grasses, and wildflowers, offering a breathtaking backdrop for nature enthusiasts and outdoor adventurers alike. With heavily populated hunting grounds, a network of trails, and an abundance of wildlife, it's a paradise for hunters and a haven for horseback riding, ATV enthusiasts, and nature lovers. Multiple outbuildings, including open-faced shops, gardening sheds and a gazebo, offer ample opportunity for outdoor exploration and entertainment.