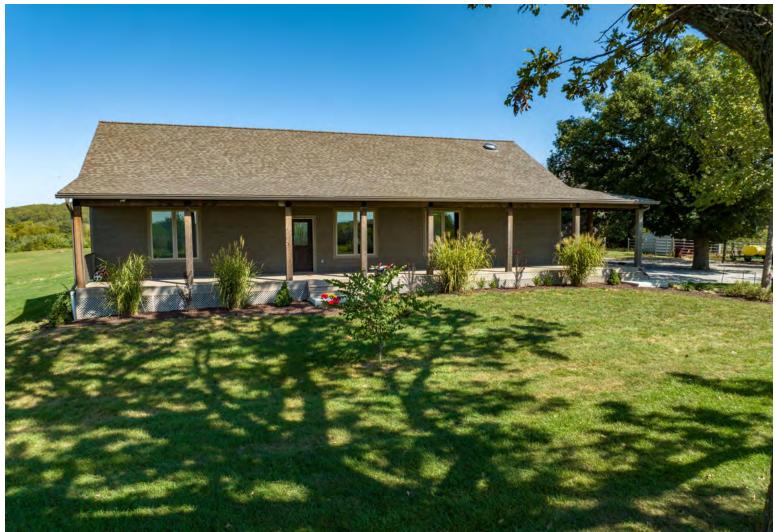

Nestled north of Lawrence on 150 pristine acres, this ranch-style home offers modern comfort and natural beauty. Hallmark-engineered hardwood floors, an open floor plan, and abundant natural light create an inviting atmosphere. With three bedrooms and two bathrooms, it's perfect for family and guests. The large, unfinished basement provides ample storage space and endless possibilities for customization to suit your needs.

One of the standout features of this property is its commitment to sustainability and energy efficiency. The home is all-electric, ensuring a lower environmental impact and cost-effective utility bills. All of this offers less stress and more time to enjoy the captivating outdoors. The 150 acres are a blend of well-maintained fields of bluestem, native grasses, and wildflowers, offering a breathtaking backdrop for nature enthusiasts and outdoor adventurers alike. With heavily populated hunting grounds, a network of trails, and an abundance of wildlife, it's a paradise for hunters and a haven for horseback riding, ATV enthusiasts, and nature lovers. Multiple outbuildings, including open-faced shops, gardening sheds and a gazebo, offer ample opportunity for outdoor exploration and entertainment.