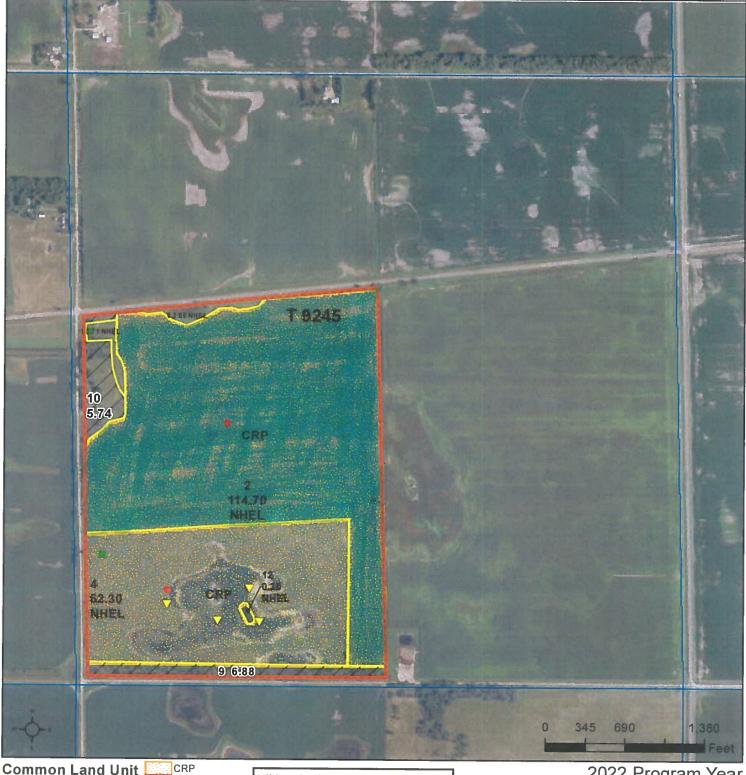

## Hanson County, South Dakota

Common Land Unit

///Non-Cropland Cropland

Tract Boundary PLSS

Unless otherwise noted, crops listed below are: Non-irrigated Intended for Grain Producer initial Corn = Yellow Soybeans = Common Wheat - HRS or HRW Sunflowers = Oil or Non-oil

2022 Program Year Map Created October 05, 2021

Farm 2883

Restricted Use

Limited Restrictions

**Exempt from Conservation** Compliance Provisions

Wetland Determination Identifiers

34 -103N -59W

United States Department of Agriculture (USDA) Farm Service Agency (FSA) maps are for FSA Program administration only. This map does not represent a legal survey or reflect actual ownership; rather it depicts the information provided directly from the producer and/or National Agricultural Imagery Program (NAIP) imagery. The producer accepts the data 'as is' and assumes all risks associated with its use. USDA-FSA assumes no responsibility for actual or consequential damage incurred as a result of any user's reliance on this data outside FSA Programs. Wetland identifiers do not represent the size, shape, or specific determination of the area. Refer to your original determination (CPA-026 and attached maps) for exact boundaries and determinations or contact USDA Natural Resources Conservation Service (NRCS).