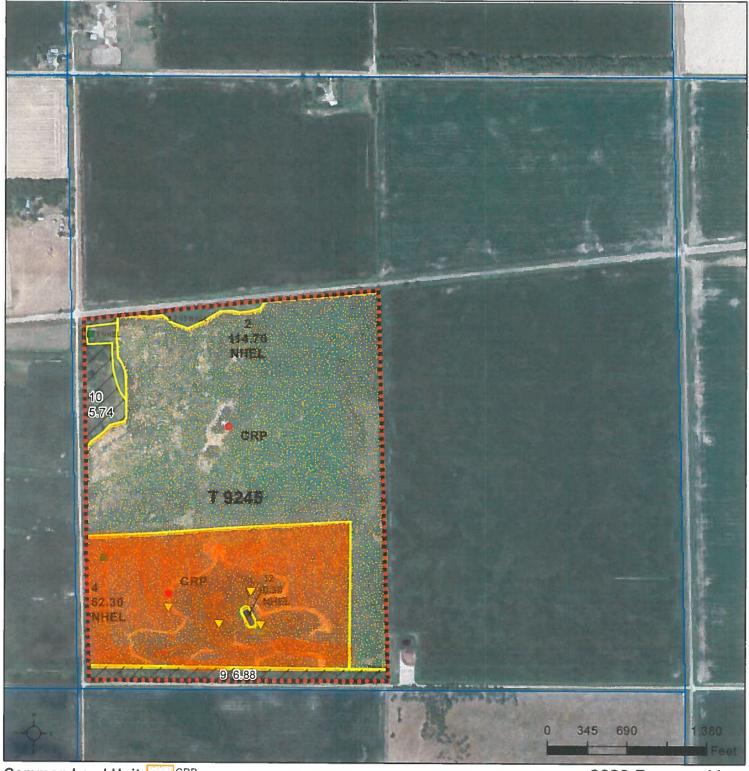

## Hanson County, South Dakota

Common Land Unit

/ Non-Cropland Cropland CRP Tract Boundary

2023 Program Year Map Created October 26, 2022

Farm 2883

Wetland Determination Identifiers

- Restricted Use
- Limited Restrictions
- Exempt from Conservation Compliance Provisions

34-103N-59W-Hanson

United States Department of Agriculture (USDA) Farm Service Agency (FSA) maps are for FSA Program administration only. This map does not represent a legal survey or reflect actual ownership; rather it depicts the information provided directly from the producer and/or National Agricultural Imagery Program (NAIP) imagery. The producer accepts the data 'as is' and assumes all risks associated with its use. USDA-FSA assumes no responsibility for actual or consequential damage incurred as a result of any user's reliance on this data outside FSA Programs. Wetland identifiers do not represent the size, shape, or specific determination of the area. Refer to your original determination (CPA-026 and attached maps) for exact boundaries and determinations or contact USDA Natural Resources Conservation Service (NRCS).