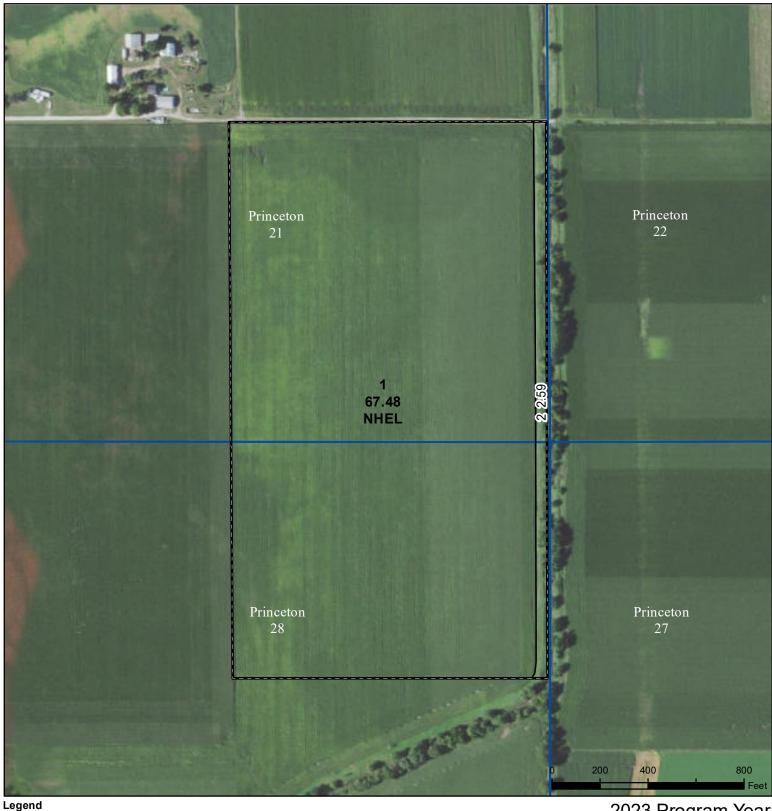

## **Scott County, Iowa**

Cropland Tract Boundary

Wetland Determination Identifiers

CRP

lowa PLSS

lowa Roads

Restricted Use

Non-Cropland

Exempt from Conservation

Tract Cropland Total: 67.48 acres

2023 Program Year
Map Created April 24, 2023

Map Created April 24, 2023

Farm **6306** Tract **3495** 

Compliance Provisions
United States Department of Agriculture (USDA) Farm Service Agency (FSA) maps are for FSA Program administration only. This map does not represent a legal survey or reflect actual ownership; rather it depicts the information provided directly from the producer and/or National Agricultural Imagery Program (NAIP) imagery. The producer accepts the data 'as is' and assumes all risks associated with its use. USDA-FSA assumes no responsibility for actual or consequential damage incurred as a result of any user's reliance on this data outside FSA Programs. Wetland identifiers do not represent the size, shape, or specific determination of the area. Refer to your original determination (CPA-026 and attached maps) for exact boundaries and determinations or contact USDA Natural Resources Conservation Service (NRCS).