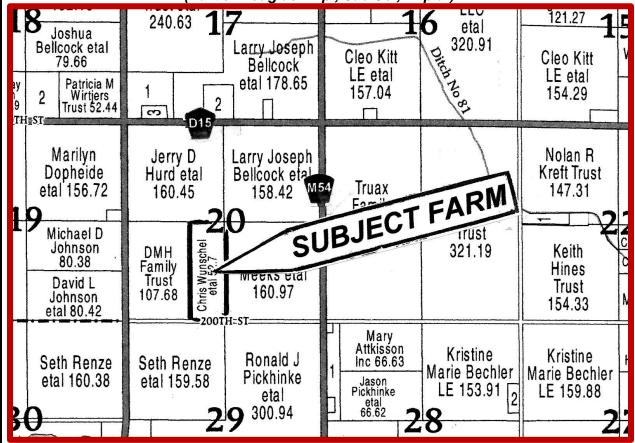

## SAC COUNTY, IOWA FARMLAND FOR SALE

A Choice 52.71 Acre Douglas Township, Sac Co., IA parcel

JUST LISTED FOR SALE: A bare 52.71-acre parcel located north of Sac City in Section 20 of Douglas Township. CSR2 of 87.4.