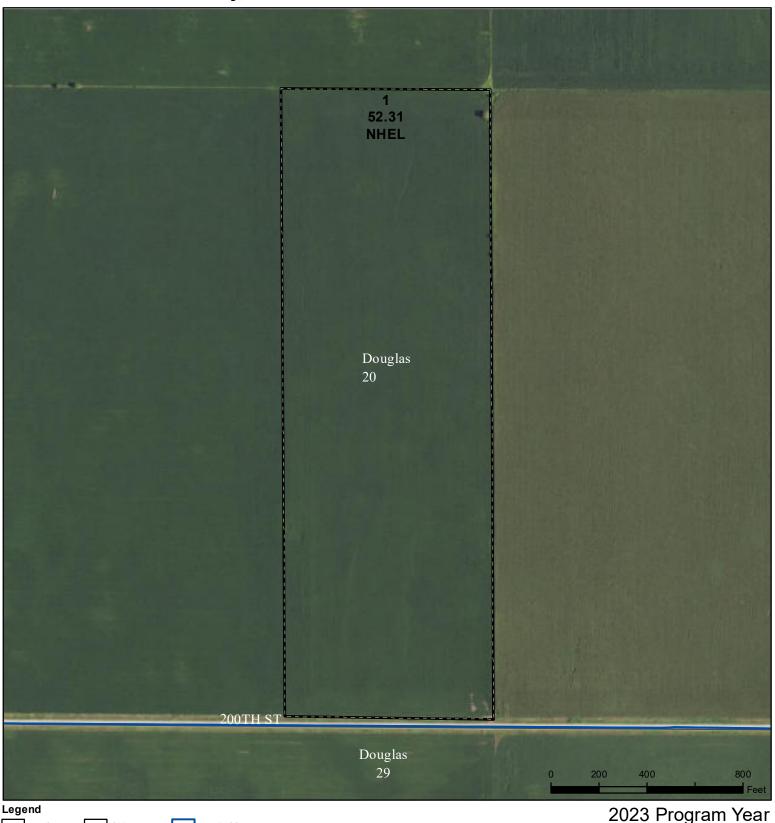

## Sac County, Iowa

Cropland Tract Boundary

Wetland Determination Identifiers

CRP

Restricted Use

Non-Cropland

✓ Limited RestrictionsExempt from Conservation

Tract Cropland Total: 52.31 acres

lowa PLSS

lowa Roads

Map Created March 21, 2023

Farm **6919** Tract **11385** 

Compliance Provisions
United States Department of Agriculture (USDA) Farm Service Agency (FSA) maps are for FSA Program administration only. This map does not represent a legal survey or reflect actual ownership; rather it depicts the information provided directly from the producer and/or National Agricultural Imagery Program (NAIP) imagery. The producer accepts the data 'as is' and assumes all risks associated with its use. USDA-FSA assumes no responsibility for actual or consequential damage incurred as a result of any user's reliance on this data outside FSA Programs. Wetland identifiers do not represent the size, shape, or specific determination of the area. Refer to your original determination (CPA-026 and attached maps) for exact boundaries and determinations or contact USDA Natural Resources Conservation Service (NRCS).