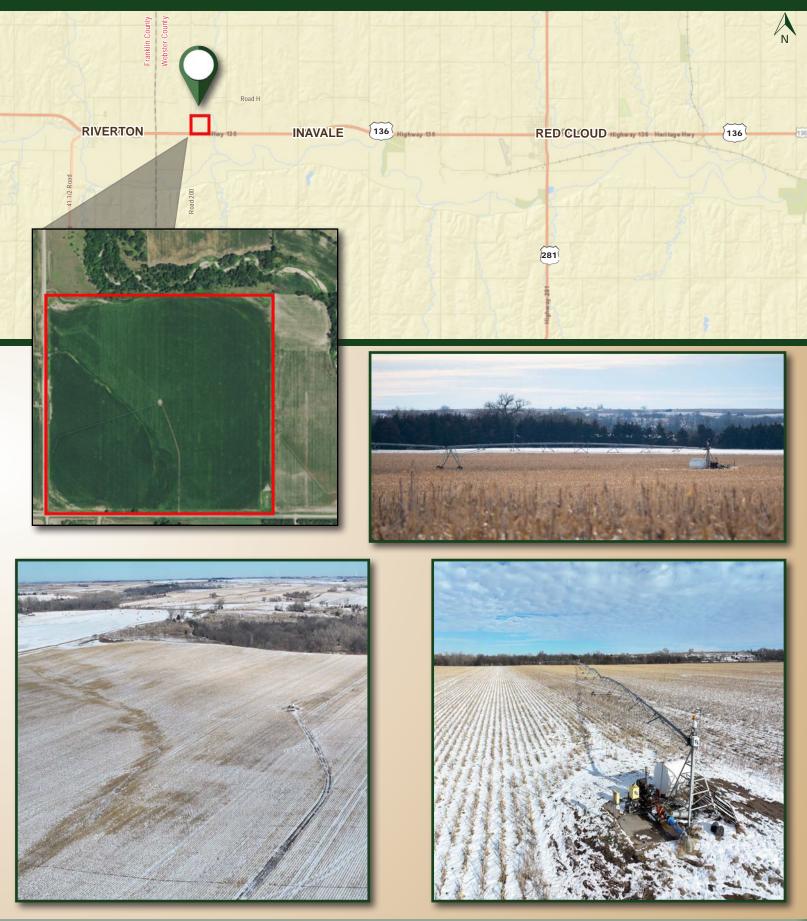

# LAND FOR SALE

Excellent pivot quarter section with a tremendous amount of Class I and II soils, with a great set up of newer irrigation equipment, including a corner-arm center pivot irrigation system. Located right along Highway 136 providing great access to excellent local markets!

### **PROPERTY INFORMATION**

| LEGAL<br>DESCRIPTION: | The Southwest Quarter (SW¼) of Section Thirty-Two (32), Township Two (2) North, Range Twelve (12) West of the 6th P.M., Webster County, Nebraska.                                                                                                                                                                                                                                                  |                        |             |                              |
|-----------------------|----------------------------------------------------------------------------------------------------------------------------------------------------------------------------------------------------------------------------------------------------------------------------------------------------------------------------------------------------------------------------------------------------|------------------------|-------------|------------------------------|
| LOCATION:             | From <u>Red Cloud, Nebraska</u> : 9 miles west on Highway 136, to the southeastern corner of the property.                                                                                                                                                                                                                                                                                         |                        |             |                              |
| ACRES & TAXES:        | Tax-Assessed Acres   157.34<br>2023 Real Estate Taxes   \$6,825.16                                                                                                                                                                                                                                                                                                                                 |                        |             |                              |
| NRD:                  | Lower Republican Natural Resources District                                                                                                                                                                                                                                                                                                                                                        |                        |             |                              |
| SOILS:                | Primary soils on the property consist of Hord silt loam and Hobbs silt loams, with nice terrain.                                                                                                                                                                                                                                                                                                   |                        |             |                              |
| FSA<br>INFORMATION:   | Total Farmland: <u>158.24</u>                                                                                                                                                                                                                                                                                                                                                                      | acres                  | Total Cropl | and: <u>148.92 acres</u>     |
|                       | Government Base Acres: Wheat - 11.60 PLC Yields: Wheat - 45 bu                                                                                                                                                                                                                                                                                                                                     |                        |             |                              |
|                       |                                                                                                                                                                                                                                                                                                                                                                                                    | <u>Corn - 89.70</u>    |             | <u>Corn - 160 bu</u>         |
|                       |                                                                                                                                                                                                                                                                                                                                                                                                    | <u>Grain Sorghum -</u> | 5.30        | <u>Grain Sorghum - 96 bu</u> |
|                       |                                                                                                                                                                                                                                                                                                                                                                                                    | Soybeans - 17.20       | <u>)</u>    | <u>Soybeans - 48 bu</u>      |
| COMMENTS:             | <ul> <li>Tremendous Equipment line-up including:</li> <li>8 tower T-L center pivot, plus corner arm</li> <li>Fuel efficient Isuzu Diesel power unit</li> <li>1000 gallon Diesel tank</li> <li>Water provided by the Bostwick Irrigation District</li> <li>Attractive leaseback terms available to an investor buyer</li> <li>Nice hunting/recreational accent on north side of property</li> </ul> |                        |             |                              |
| PRICE:                | \$1.400.000.00                                                                                                                                                                                                                                                                                                                                                                                     |                        |             |                              |