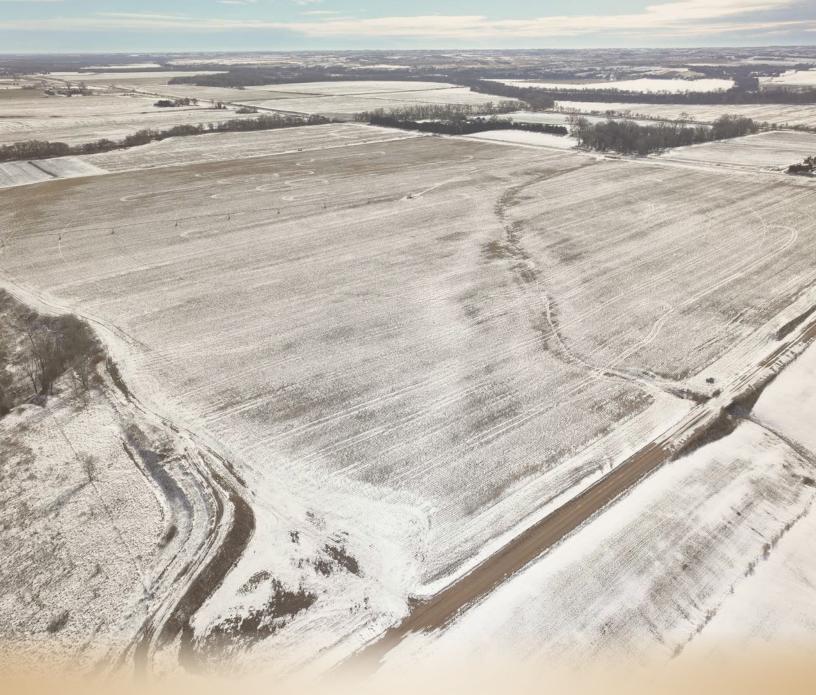

# LAND FOR SALE

Excellent pivot quarter section with a tremendous amount of Class I and II soils, with a great set up of newer irrigation equipment, including a corner-arm center pivot irrigation system. Located right along Highway 136 providing great access to excellent local markets!

### **PROPERTY INFORMATION**

| LEGAL<br>DESCRIPTION: | The Southwest Quarter (SW¼) of Section Thirty-Two (32), Township Two (2) North, Range Twelve (12) West of the 6th P.M., Webster County, Nebraska.                                                                                                                                                                                                                                                  |                        |             |                              |
|-----------------------|----------------------------------------------------------------------------------------------------------------------------------------------------------------------------------------------------------------------------------------------------------------------------------------------------------------------------------------------------------------------------------------------------|------------------------|-------------|------------------------------|
| LOCATION:             | From <u>Red Cloud, Nebraska</u> : 9 miles west on Highway 136, to the southeastern corner of the property.                                                                                                                                                                                                                                                                                         |                        |             |                              |
| ACRES & TAXES:        | Tax-Assessed Acres   157.34<br>2023 Real Estate Taxes   \$6,825.16                                                                                                                                                                                                                                                                                                                                 |                        |             |                              |
| NRD:                  | Lower Republican Natural Resources District                                                                                                                                                                                                                                                                                                                                                        |                        |             |                              |
| SOILS:                | Primary soils on the property consist of Hord silt loam and Hobbs silt loams, with nice terrain.                                                                                                                                                                                                                                                                                                   |                        |             |                              |
| FSA<br>INFORMATION:   | Total Farmland: <u>158.24</u>                                                                                                                                                                                                                                                                                                                                                                      | acres                  | Total Cropl | and: <u>148.92 acres</u>     |
|                       | Government Base Acres: Wheat - 11.60 PLC Yields: Wheat - 45 bu                                                                                                                                                                                                                                                                                                                                     |                        |             |                              |
|                       |                                                                                                                                                                                                                                                                                                                                                                                                    | <u>Corn - 89.70</u>    |             | <u>Corn - 160 bu</u>         |
|                       |                                                                                                                                                                                                                                                                                                                                                                                                    | <u>Grain Sorghum -</u> | 5.30        | <u>Grain Sorghum - 96 bu</u> |
|                       |                                                                                                                                                                                                                                                                                                                                                                                                    | Soybeans - 17.20       | <u>)</u>    | <u>Soybeans - 48 bu</u>      |
| COMMENTS:             | <ul> <li>Tremendous Equipment line-up including:</li> <li>8 tower T-L center pivot, plus corner arm</li> <li>Fuel efficient Isuzu Diesel power unit</li> <li>1000 gallon Diesel tank</li> <li>Water provided by the Bostwick Irrigation District</li> <li>Attractive leaseback terms available to an investor buyer</li> <li>Nice hunting/recreational accent on north side of property</li> </ul> |                        |             |                              |
| PRICE:                | \$1.400.000.00                                                                                                                                                                                                                                                                                                                                                                                     |                        |             |                              |