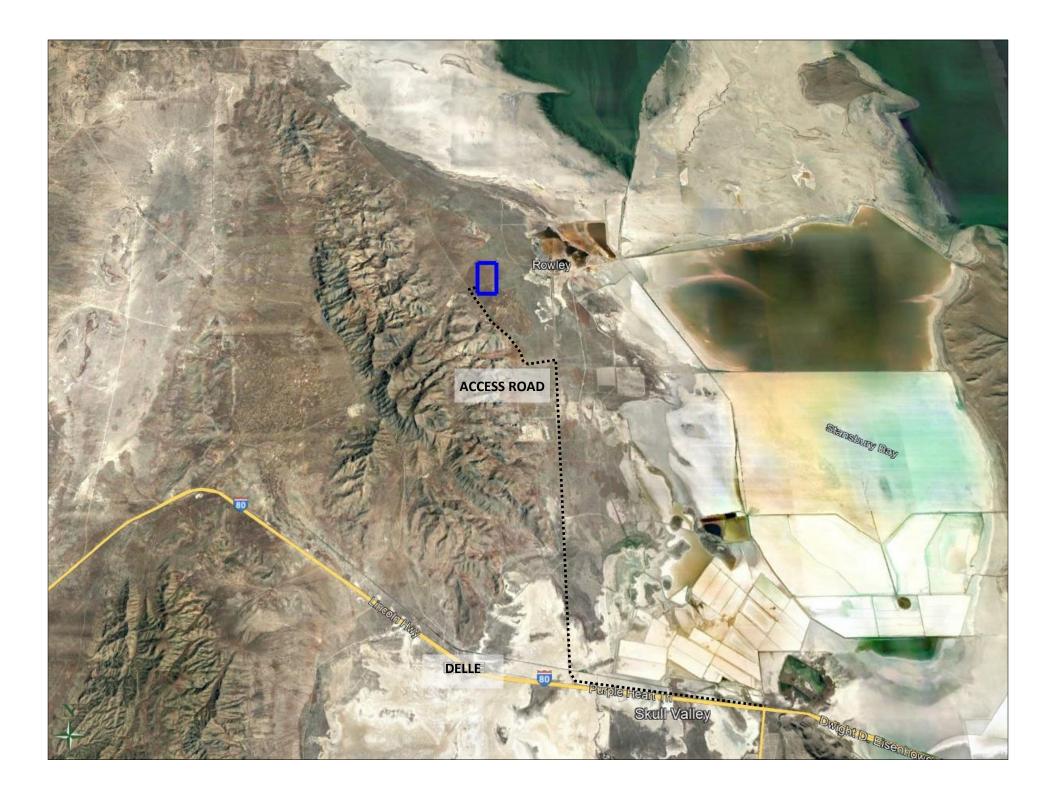

- 320 acres located near Rowley, Tooele County, UT
- Zoned MG (Manufacturing General) in Tooele County
- Located one mile west of the US Magnesium Plant
- Tooele County parcels: 04-023-0-0001 & 04-020-0-0003
- 2022 Taxes: \$42.32 (Greenbelt)
- No water rights
- 9 miles north of Delle, Utah
- 25 miles northwest of Grantsville, Utah
- 35 miles northwest of Tooele, Utah
- 45 miles northwest of Salt Lake City, Utah