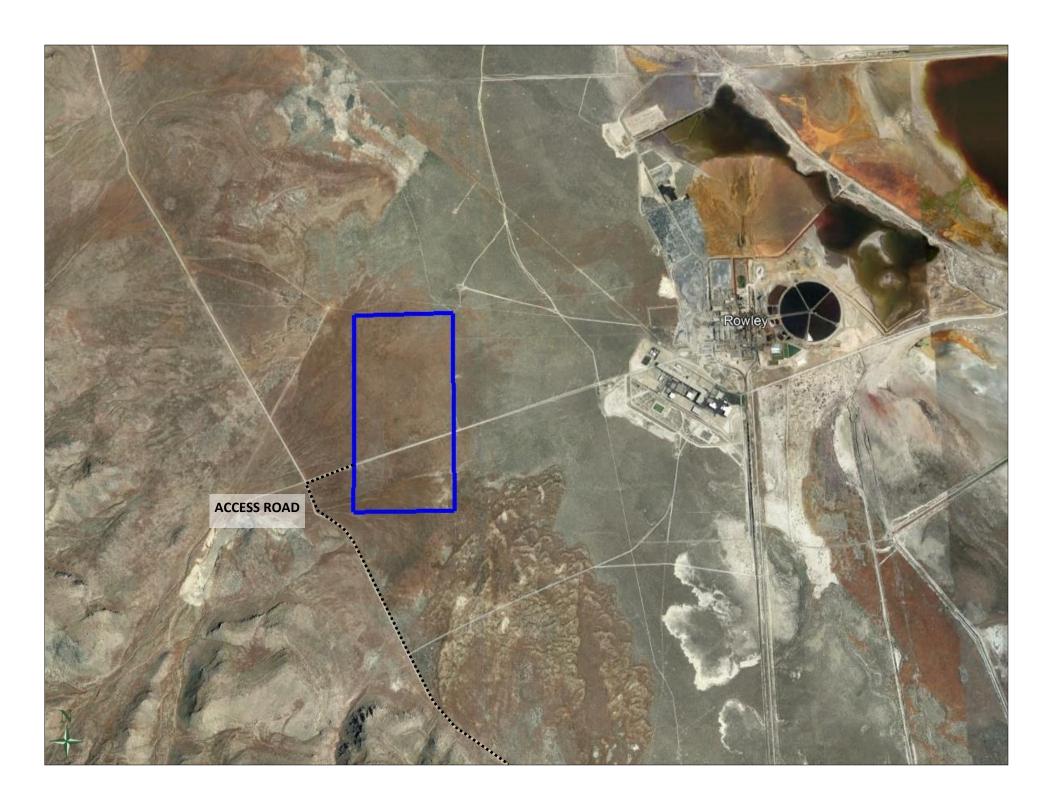

- 320 acres located near Rowley, Tooele County, UT
- Zoned MG (Manufacturing General) in Tooele County
- Located one mile west of the US Magnesium Plant
- Tooele County parcels: 04-023-0-0001 & 04-020-0-0003
- 2022 Taxes: \$42.32 (Greenbelt)
- No water rights
- 9 miles north of Delle, Utah
- 25 miles northwest of Grantsville, Utah
- 35 miles northwest of Tooele, Utah
- 45 miles northwest of Salt Lake City, Utah