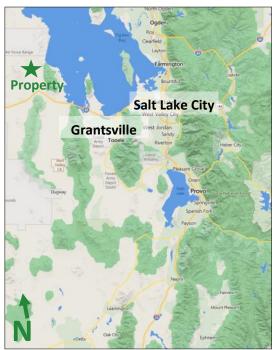

## **Rowley Industrial Land**

## 320 acres near Rowley, Tooele County, Utah

- 320 acres located near Rowley, Tooele County, UT
- Zoned MG (Manufacturing General) in Tooele County
- Located one mile west of the US Magnesium Plant
- Tooele County parcels: 04-023-0-0001 & 04-020-0-0003
- 2022 Taxes: \$42.32 (Greenbelt)
- No water rights
- 9 miles north of Delle, Utah
- 25 miles northwest of Grantsville, Utah
- 35 miles northwest of Tooele, Utah
- 45 miles northwest of Salt Lake City, Utah