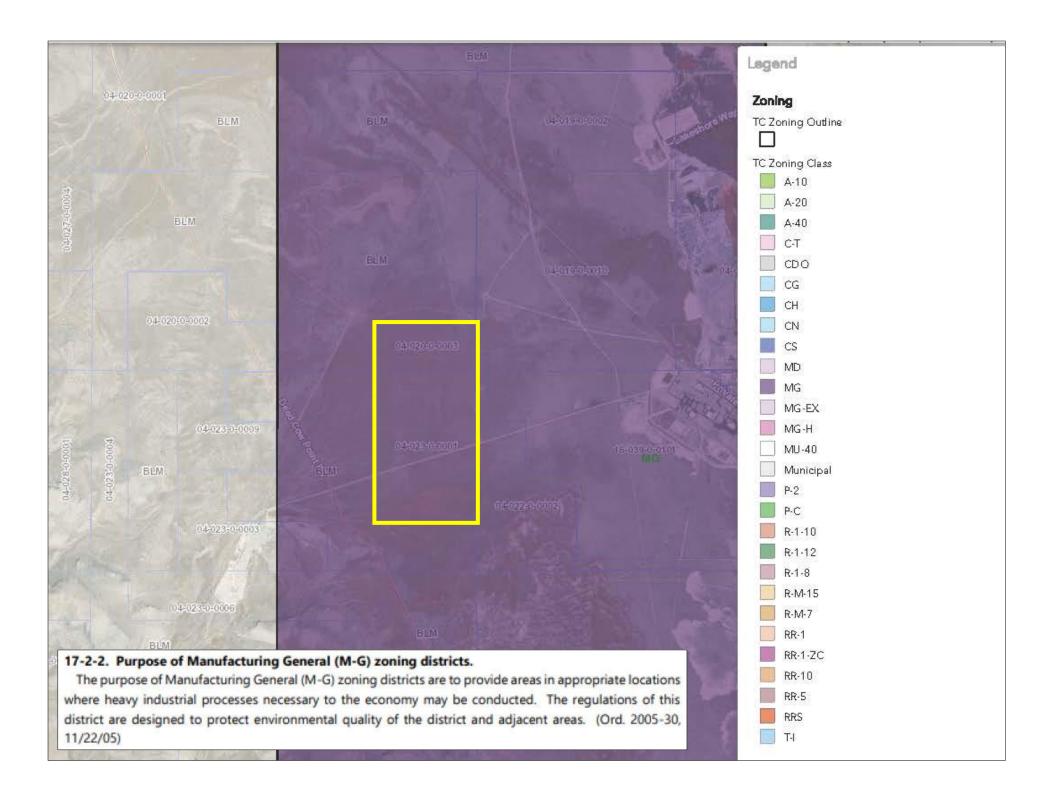

- 320 acres located near Rowley, Tooele County, UT
- Zoned MG (Manufacturing General) in Tooele County
- Located one mile west of the US Magnesium Plant
- Tooele County parcels: 04-023-0-0001 & 04-020-0-0003
- 2022 Taxes: \$42.32 (Greenbelt)
- No water rights
- 9 miles north of Delle, Utah
- 25 miles northwest of Grantsville, Utah
- 35 miles northwest of Tooele, Utah
- 45 miles northwest of Salt Lake City, Utah