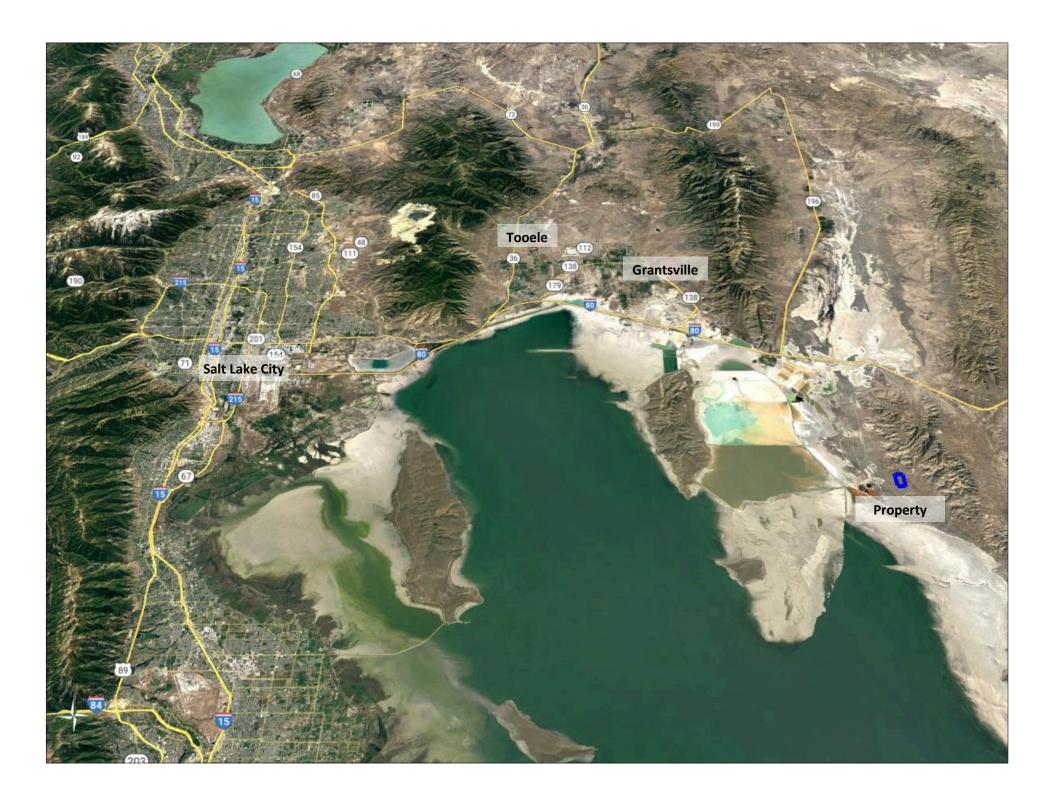

- 320 acres located near Rowley, Tooele County, UT
- Zoned MG (Manufacturing General) in Tooele County
- Located one mile west of the US Magnesium Plant
- Tooele County parcels: 04-023-0-0001 & 04-020-0-0003
- 2022 Taxes: \$42.32 (Greenbelt)
- No water rights
- 9 miles north of Delle, Utah
- 25 miles northwest of Grantsville, Utah
- 35 miles northwest of Tooele, Utah
- 45 miles northwest of Salt Lake City, Utah