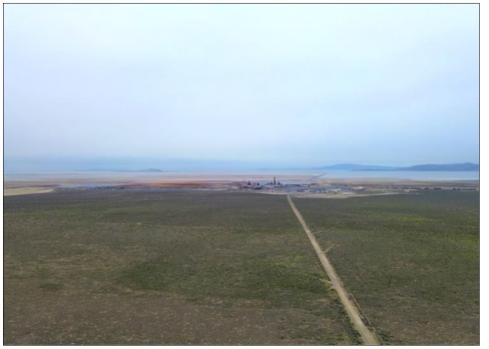

- 320 acres located near Rowley, Tooele County, UT
- Zoned MG (Manufacturing General) in Tooele County
- Located one mile west of the US Magnesium Plant
- Tooele County parcels: 04-023-0-0001 & 04-020-0-0003
- 2022 Taxes: \$42.32 (Greenbelt)
- No water rights
- 9 miles north of Delle, Utah
- 25 miles northwest of Grantsville, Utah
- 35 miles northwest of Tooele, Utah
- 45 miles northwest of Salt Lake City, Utah