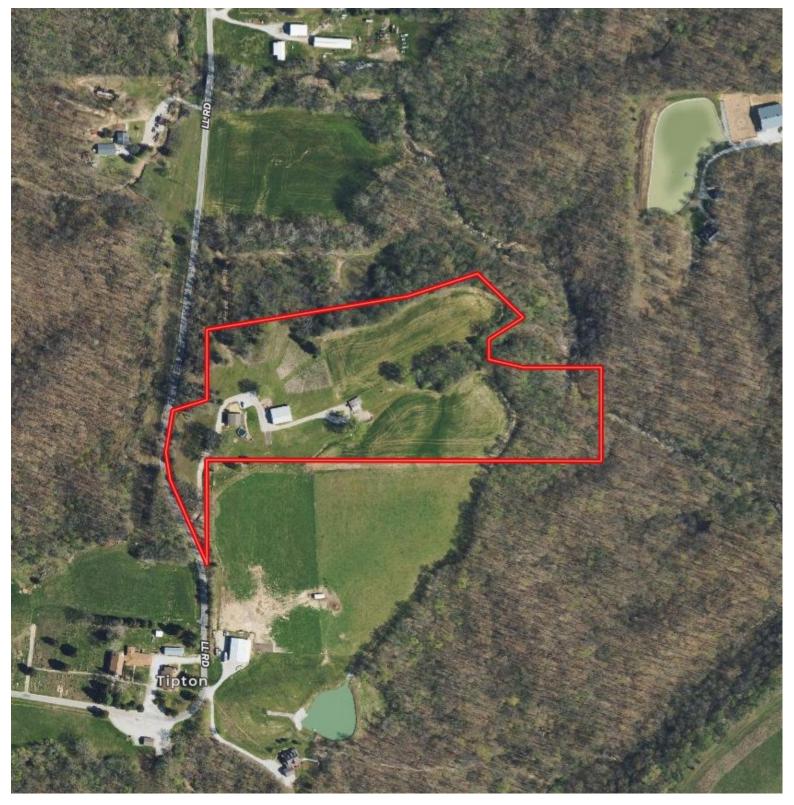

# 15.86 Acre Property with Home & Outbuildings for Sale - Monroe County

www.TrophyPA.com · (855) 573-5263 · leads@trophypa.com

**PROPERTY ADDRESS:** 5704 LL Road Waterloo, IL 62298

### PRICE: \$449,000 ACRES: 15.86 COUNTY: Monroe

- Rock outcroppings and cliffs
- Great views
- Pasture
- Mature Timber
- Additional acreage available

#### Trophy Properties and Auction 15480 Clayton Road Suite 101 Ballwin, MO 63011

www.Trophypa.com leads@trophypa.com

PROPERTY DESCRIPTION: Discover one of the most remarkable properties in Illinois, just 10 minutes from Waterloo and 30 minutes from St. Louis. The recently renovated three-bedroom, two-bath home is perched on a hill with stunning views of the property. A spacious pole barn is perfect for storing your equipment. The property is teeming with wildlife – the front yard hosted over 20 turkeys, and deer frequent the tillable field behind the house. This property is truly unique, featuring rock outcroppings, cliffs, and a beautiful rock-bottom creek. The hunting in the area is exceptional. The home is ideal for family gatherings or could be rented out for extra income on VRBO or Airbnb. Unfortunately, pictures don't capture the full beauty of this property – you need to see it to truly appreciate it.