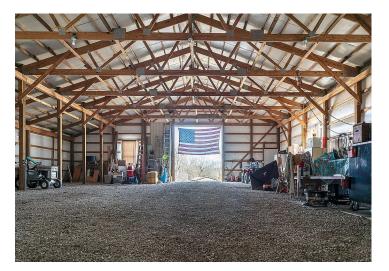

### **PROPERTY HIGHLIGHTS:**

- 3 bed/2 bath home
- 50x65 Pole Barn
- 20 x 30 concrete block building
- 5 acres tillable
- Beautiful rock bottom creek

#### Trophy Properties and Auction 15480 Clayton Road Suite 101 Ballwin, MO 63011

www.Trophypa.com leads@trophypa.com

PROPERTY DESCRIPTION: Discover one of the most remarkable properties in Illinois, just 10 minutes from Waterloo and 30 minutes from St. Louis. The recently renovated three-bedroom, two-bath home is perched on a hill with stunning views of the property. A spacious pole barn is perfect for storing your equipment. The property is teeming with wildlife – the front yard hosted over 20 turkeys, and deer frequent the tillable field behind the house. This property is truly unique, featuring rock outcroppings, cliffs, and a beautiful rock-bottom creek. The hunting in the area is exceptional. The home is ideal for family gatherings or could be rented out for extra income on VRBO or Airbnb. Unfortunately, pictures don't capture the full beauty of this property – you need to see it to truly appreciate it.