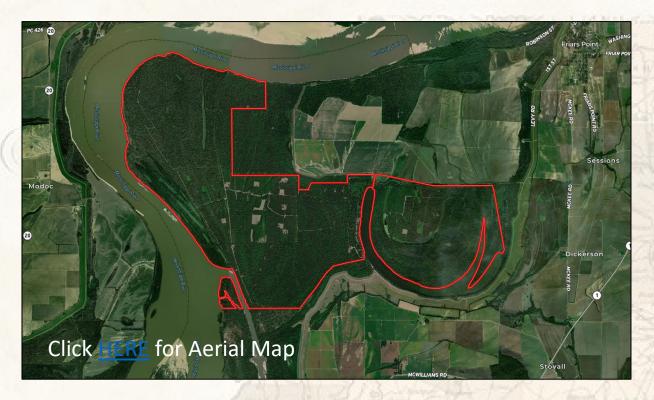

#### **Property Information:**

- 7,000± Acres on the MS River Bottom's- All Owned with Timber Rights
- Land Features: Mature Timber, Cutover, Wildlife Plots, Sloughs
- 40+ Wildlife Plots with Stands- Open to All Members
- Skinning Shed with Walk-In Cooler
- Archery, Rifle, and Skeet Shooting Ranges
- Mississippi River Frontage with Boat Ramp for Duck Hunting and Summer Fun
- Enjoy Mississippi and Arkansas Hunting Seasons (Hunting Licenses Reciprocate)
- Horseshoe Lake Hunting & Fishing
- Family Oriented Kids & Wives Encouraged
- Top-Notch Hunting (Deer, Turkey, Ducks, Hog, and All Small Game)
- Strict Deer Management for Nearly 3 Decades
- 3 to 4 Duck Holes Depending on Water Levels from the MS River
- Fulltime Caretaker Stephan Potgeiter
- Wildlife Biologist Jim Lipe (Annual Deer Survey Conducted)
- Membership Subject to Approval of Club
- 2023 Annual Dues \$7,500/\$250,000 Debt on Club as of 9/22/2023

#### **Property Use:**

- Recreational (Everything Outdoors)
- Weekend Getaway

C: 662-645-1119 | ford@smalltownproperties.com

One equity share is now available for purchase at Miller Point Hunting Club, located in Coahoma County, MS, and Phillips County, AR. It was established in 1986, and except for the all-weather road system, man's footprint has scarcely altered the landscape of towering oaks, cottonwoods, and pecans. Miller Point is a prestigious club on the Mississippi Riverbanks encompassing approximately 7,000± acres of the finest hunting ground you could ask for. Wildlife is abundant along the river bottom corridor, and Miller Point is right in the midst. The club enjoys gated access along the MS side of the MS River Levee; however, the club owns land in Mississippi and Arkansas. Once you enter the gate, you will experience the pride of ownership and the meaning of "stewards of the land". The facilities are second to none with year-round fun for your entire family. You will have a new hunting family the minute you join. If you are looking for a MS River Club, give Michael Oswalt or Ford True a call for your private tour today.