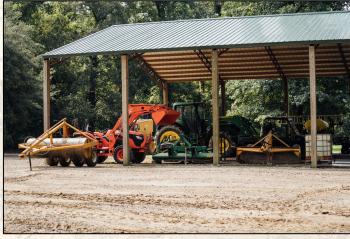

#### **Property Information:**

- 7,000± Acres on the MS River Bottom's- All Owned with Timber Rights
- Land Features: Mature Timber, Cutover, Wildlife Plots, Sloughs
- 40+ Wildlife Plots with Stands- Open to All Members
- Skinning Shed with Walk-In Cooler
- Archery, Rifle, and Skeet Shooting Ranges
- Mississippi River Frontage with Boat Ramp for Duck Hunting and Summer Fun
- Enjoy Mississippi and Arkansas Hunting Seasons (Hunting Licenses Reciprocate)
- Horseshoe Lake Hunting & Fishing
- Family Oriented Kids & Wives Encouraged
- Top-Notch Hunting (Deer, Turkey, Ducks, Hog, and All Small Game)
- Strict Deer Management for Nearly 3 Decades
- 3 to 4 Duck Holes Depending on Water Levels from the MS River
- Fulltime Caretaker Stephan Potgeiter
- Wildlife Biologist Jim Lipe (Annual Deer Survey Conducted)
- Membership Subject to Approval of Club
- 2023 Annual Dues \$7,500/\$250,000 Debt on Club as of 9/22/2023