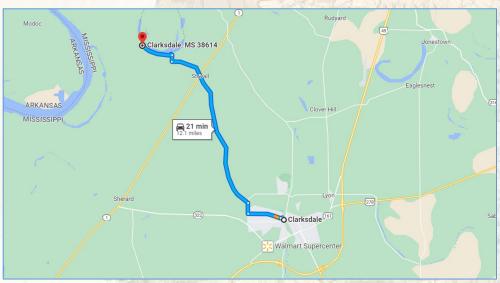

### Location:

- Coahoma County, MS and Phillips County, AR
- 10± Miles NW of Clarksdale, MS
- 68± Miles SW of Memphis, TN, 94± Miles SE of Little Rock, AR, 142± Miles NW of Jackson, MS, and 306± Miles NW of New Orleans

## **Google Map Directions**

MICHAEL OSWALT | PRINCIPAL BROKER C: 662-719-3967 | michael@smalltownproperties.com

FORD TRUE | LAND SPECIALIST C: 662-645-1119 | ford@smalltownproperties.com

4848 Main St. - Flora, MS 39071 | O: 769-888-2522 | smalltownproperties.com