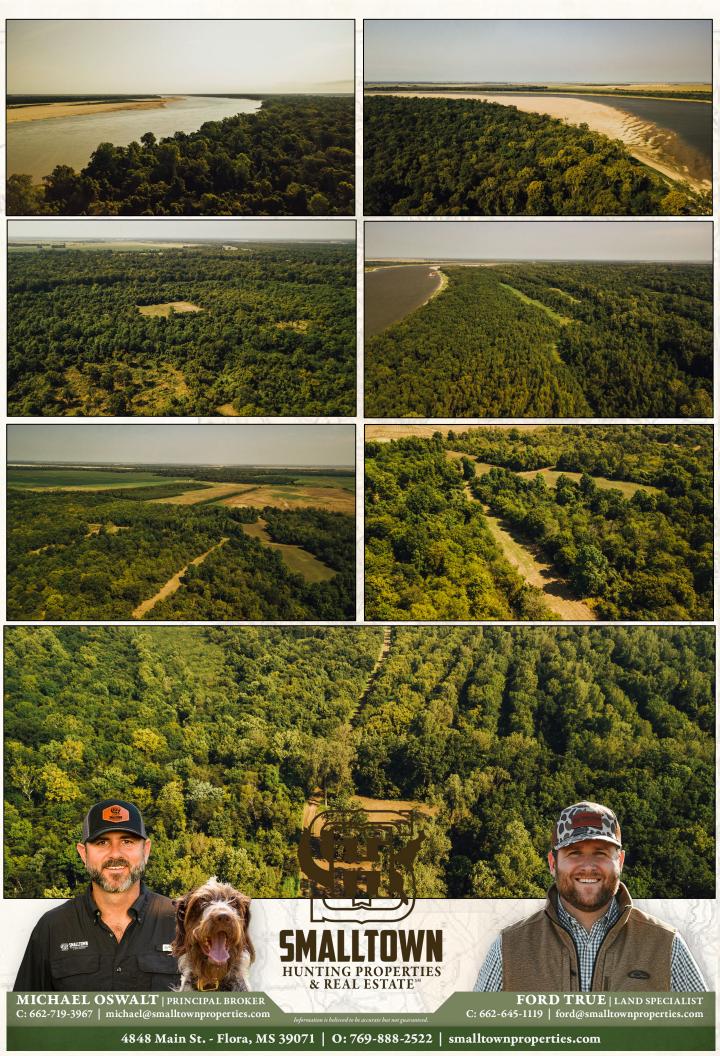

#### **Property Information:**

- 7,000± Acres on the MS River Bottom's- All Owned with Timber Rights
- Land Features: Mature Timber, Cutover, Wildlife Plots, Sloughs
- 40+ Wildlife Plots with Stands- Open to All Members
- Skinning Shed with Walk-In Cooler
- Archery, Rifle, and Skeet Shooting Ranges
- Mississippi River Frontage with Boat Ramp for Duck Hunting and Summer Fun
- Enjoy Mississippi and Arkansas Hunting Seasons (Hunting Licenses Reciprocate)
- Horseshoe Lake Hunting & Fishing
- Family Oriented Kids & Wives Encouraged
- Top-Notch Hunting (Deer, Turkey, Ducks, Hog, and All Small Game)
- Strict Deer Management for Nearly 3 Decades
- 3 to 4 Duck Holes Depending on Water Levels from the MS River
- Fulltime Caretaker Stephan Potgeiter
- Wildlife Biologist Jim Lipe (Annual Deer Survey Conducted)
- Membership Subject to Approval of Club
- 2023 Annual Dues \$7,500/\$250,000 Debt on Club as of 9/22/2023

#### **Property Use:**

- Recreational (Everything Outdoors)
- Weekend Getaway

C: 662-645-1119 | ford@smalltownproperties.com

One equity share is now available for purchase at Miller Point Hunting Club, located in Coahoma County, MS, and Phillips County, AR. It was established in 1986, and except for the all-weather road system, man's footprint has scarcely altered the landscape of towering oaks, cottonwoods, and pecans. Miller Point is a prestigious club on the Mississippi Riverbanks encompassing approximately 7,000± acres of the finest hunting ground you could ask for. Wildlife is abundant along the river bottom corridor, and Miller Point is right in the midst. The club enjoys gated access along the MS side of the MS River Levee; however, the club owns land in Mississippi and Arkansas. Once you enter the gate, you will experience the pride of ownership and the meaning of "stewards of the land". The facilities are second to none with year-round fun for your entire family. You will have a new hunting family the minute you join. If you are looking for a MS River Club, give Michael Oswalt or Ford True a call for your private tour today.

### Location:

- Coahoma County, MS and Phillips County, AR
- 10± Miles NW of Clarksdale, MS
- 68± Miles SW of Memphis, TN, 94± Miles SE of Little Rock, AR, 142± Miles NW of Jackson, MS, and 306± Miles NW of New Orleans

#### **Coordinates:**

34.3217, -90.6574