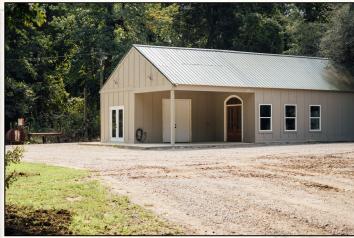

#### **Property Information:**

- 7,000± Acres on the MS River Bottom's- All Owned with Timber Rights
- Land Features: Mature Timber, Cutover, Wildlife Plots, Sloughs
- 40+ Wildlife Plots with Stands- Open to All Members
- Skinning Shed with Walk-In Cooler
- Archery, Rifle, and Skeet Shooting Ranges
- Mississippi River Frontage with Boat Ramp for Duck Hunting and Summer Fun
- Enjoy Mississippi and Arkansas Hunting Seasons (Hunting Licenses Reciprocate)
- Horseshoe Lake Hunting & Fishing
- Family Oriented Kids & Wives Encouraged
- Top-Notch Hunting (Deer, Turkey, Ducks, Hog, and All Small Game)
- Strict Deer Management for Nearly 3 Decades
- 3 to 4 Duck Holes Depending on Water Levels from the MS River
- Fulltime Caretaker Stephan Potgeiter
- Wildlife Biologist Jim Lipe (Annual Deer Survey Conducted)
- Membership Subject to Approval of Club
- 2023 Annual Dues \$7,500/\$250,000 Debt on Club as of 9/22/2023