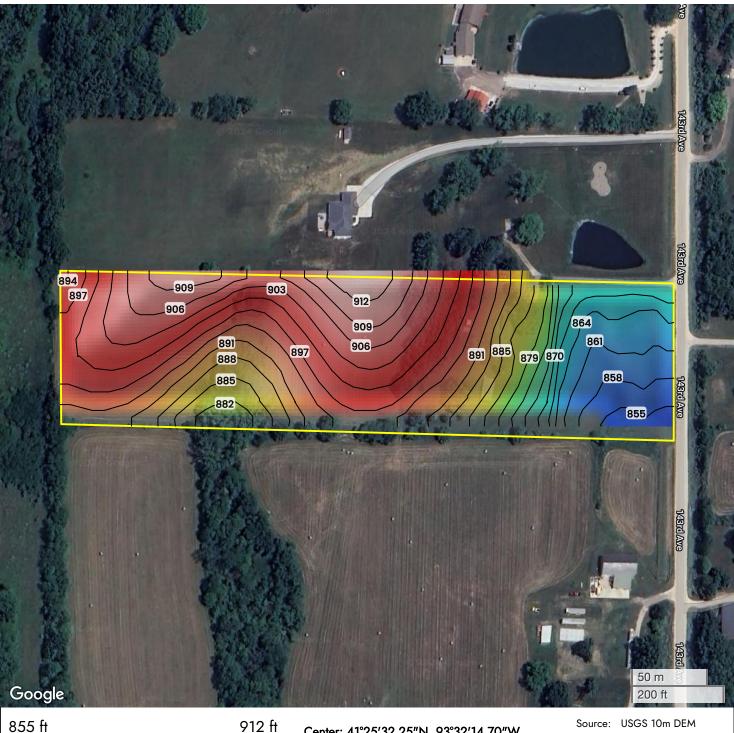

9.88 ACRES M/L (9.88 AC TOTAL, 0.00 AC TILLABLE)

## TOPOGRAPHY

**√**FarmWorth

Center: 41°25′32.25″N, 93°32′14.70″W **32-77N-23W** 

E Lincoln Township Warren County, IA 
 Source:
 USGS 10m DEM

 Interval(ft):
 3

 Max:
 912.0 ft

 Min:
 855.0 ft

 Range:
 57.0 ft

 Average:
 883.5 ft

FarmWorth, LLC makes no representations or warranties, express or implied, as to the accuracy of any information, data, numerical values, boundaries, or any other information generated through the use of FarmWorth.com. User is solely responsible for independently investigating and determining all information provided through FarmWorth.com prior to use and waives any and all claims against FarmWorth, LLC for any inaccuracies or inconsistencies in the information and/or data.