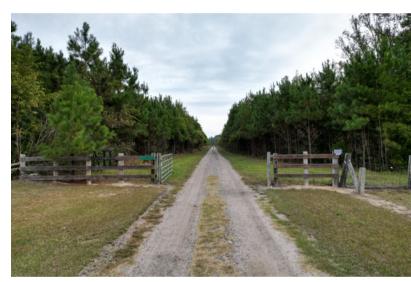

### PROPERTY DESCRIPTION

- ± Two miles of frontage along the Congaree River
- High-end sportsman retreat located in Calhoun County
- Calhoun TMS # 082-00-00-002
- ± 30 AC 0x-Bow Lake with excellent Bass and Crappie populations
- Two concrete boat landings in place for access to the river and Muller Lake
- Over 100 AC of duck impoundments are planted and flooded each year
- +20 miles of interior roads