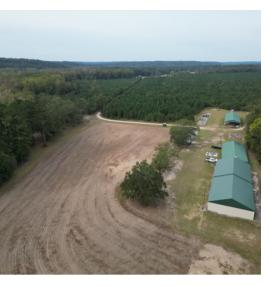

### PROPERTY DESCRIPTION

- ± Two miles of frontage along the Congaree River
- High-end sportsman retreat located in Calhoun County
- Calhoun TMS # 082-00-00-002
- ± 30 AC 0x-Bow Lake with excellent Bass and Crappie populations
- Two concrete boat landings in place for access to the river and Muller Lake
- Over 100 AC of duck impoundments are planted and flooded each year
- +20 miles of interior roads