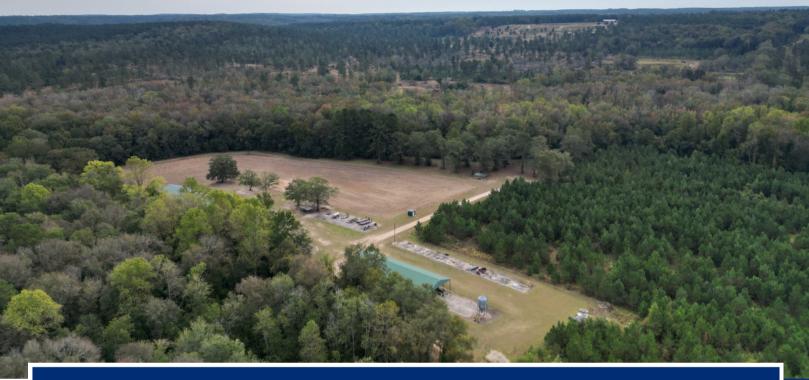

# 530 MULLER LAKE

Saint Matthews, SC 29135

10% Ownership of the ±2,850 AC Muller Lake Hunting & Fishing Club

### PROPERTY DESCRIPTION

- ± Two miles of frontage along the Congaree River
- High-end sportsman retreat located in Calhoun County
- Calhoun TMS # 082-00-00-002
- ± 30 AC 0x-Bow Lake with excellent Bass and Crappie populations
- Two concrete boat landings in place for access to the river and Muller Lake
- Over 100 AC of duck impoundments are planted and flooded each year
- +20 miles of interior roads