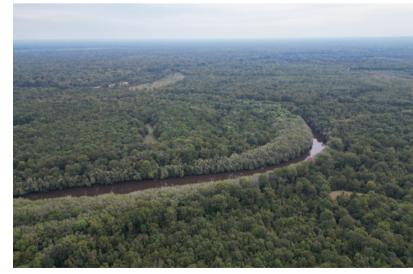

### PROPERTY DESCRIPTION

- ± Two miles of frontage along the Congaree River
- High-end sportsman retreat located in Calhoun County
- Calhoun TMS # 082-00-00-002
- ± 30 AC 0x-Bow Lake with excellent Bass and Crappie populations
- Two concrete boat landings in place for access to the river and Muller Lake
- Over 100 AC of duck impoundments are planted and flooded each year
- +20 miles of interior roads