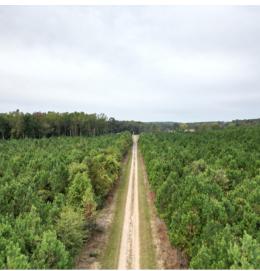

### PROPERTY DESCRIPTION

- ± Two miles of frontage along the Congaree River
- High-end sportsman retreat located in Calhoun County
- Calhoun TMS # 082-00-00-002
- ± 30 AC 0x-Bow Lake with excellent Bass and Crappie populations
- Two concrete boat landings in place for access to the river and Muller Lake
- Over 100 AC of duck impoundments are planted and flooded each year
- +20 miles of interior roads