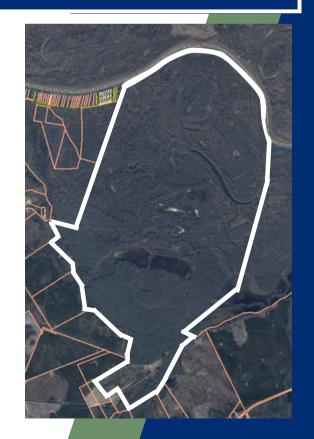

# 530 MULLER LAKE

Saint Matthews, SC 29135

10% Ownership of the ±2,850 AC Muller Lake Hunting & Fishing Club

### PROPERTY DESCRIPTION

- ± Two miles of frontage along the Congaree River
- High-end sportsman retreat located in Calhoun County
- Calhoun TMS # 082-00-00-002
- ± 30 AC 0x-Bow Lake with excellent Bass and Crappie populations
- Two concrete boat landings in place for access to the river and Muller Lake
- Over 100 AC of duck impoundments are planted and flooded each year
- +20 miles of interior roads

#### OFFERING SUMMARY

 Sale Price:
 \$400,000 per share

 Lot Size:
 ± 2,850 AC