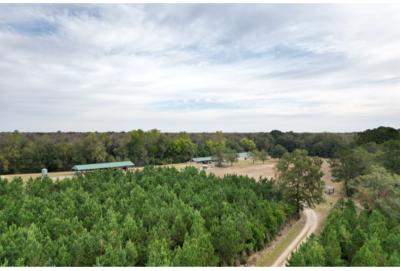

### PROPERTY DESCRIPTION

- ± Two miles of frontage along the Congaree River
- High-end sportsman retreat located in Calhoun County
- Calhoun TMS # 082-00-00-002
- ± 30 AC 0x-Bow Lake with excellent Bass and Crappie populations
- Two concrete boat landings in place for access to the river and Muller Lake
- Over 100 AC of duck impoundments are planted and flooded each year
- +20 miles of interior roads