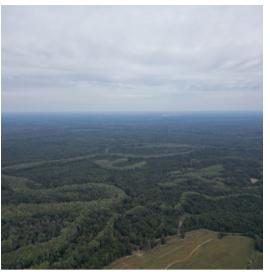

### PROPERTY DESCRIPTION

- ± Two miles of frontage along the Congaree River
- High-end sportsman retreat located in Calhoun County
- Calhoun TMS # 082-00-00-002
- ± 30 AC 0x-Bow Lake with excellent Bass and Crappie populations
- Two concrete boat landings in place for access to the river and Muller Lake
- Over 100 AC of duck impoundments are planted and flooded each year
- +20 miles of interior roads