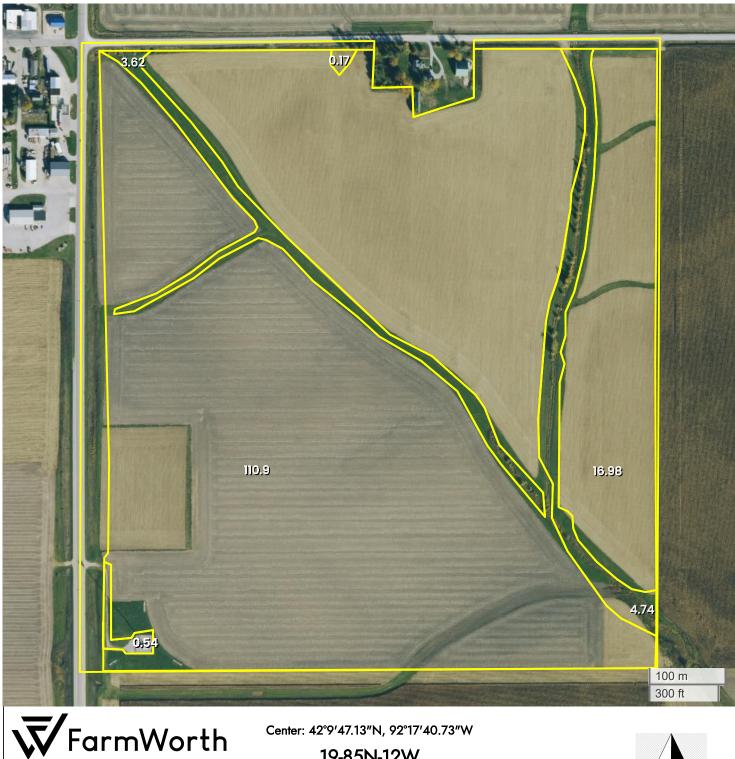

MEHLHAUS & JANVRIN FARMLAND (145.22 AC TOTAL, 131.50 AC TILLABLE)

19-85N-12W Township Benton County, IA

FarmWorth, LLC makes no representations or warranties, express or implied, as to the accuracy of any information, data, numerical values, boundaries, or any other information generated through the use of FarmWorth.com. User is solely responsible for independently investigating and determining all information provided through FarmWorth.com prior to use and waives any and all claims against FarmWorth, LLC for any inaccuracies or inconsistencies in the information and/or data.