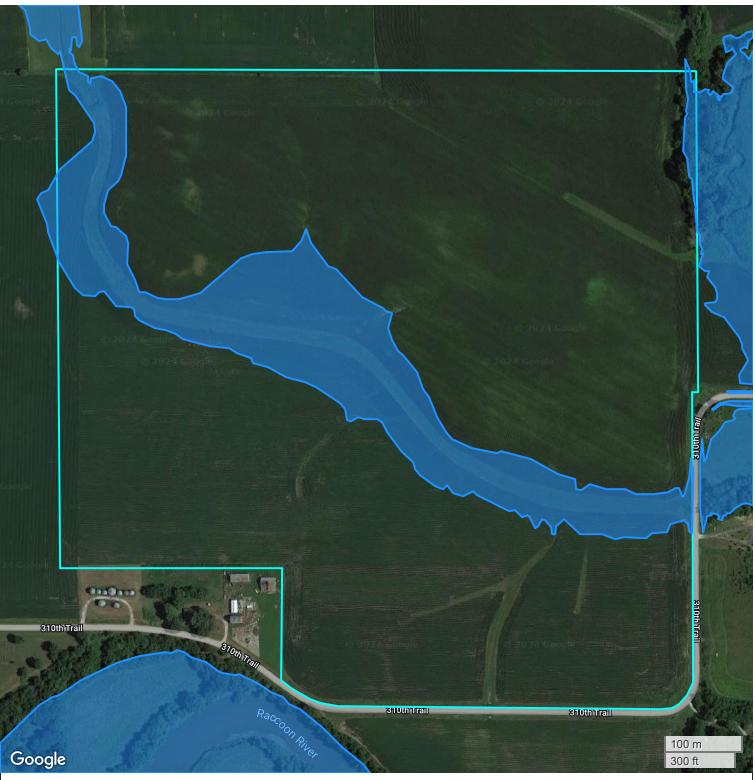

## **FLOOD HAZARDS**

FarmWorth, LLC makes no representations or warranties, express or implied, as to the accuracy of any information, data, numerical values, boundaries, or any other information generated through the use of FarmWorth.com. User is solely responsible for independently investigating and determining all information provided through FarmWorth.com prior to use and waives any and all claims against FarmWorth, LLC for any inaccuracies or inconsistencies in the information and/or data.

## Significant Flood Hazards

- Regulatory Floodway (Zones AE, AO, AH, VE, AR)
- Without Base Flood Elevation (BFE), with BFE or Depth (Zones A, V, A99)