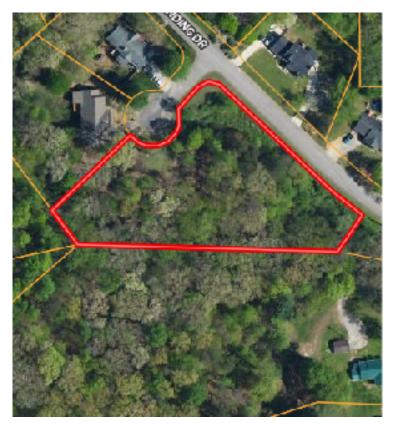

#### Location:

- · Hamilton, County, TN
- 630 River Landing Dr, Soddy-Daisy TN 37379
- 20 Miles North of Chattanooga

The lot is a corner lot that also backs up to a cul-de-sac offering an ample amount of road frontage. Its proximity to Highway 27, Holly Circle boat ramp, Soddy school zones, and the Soddy lake ball fields make this lot a fantastic choice for building your dream home. Utilities are easily accessible as well providing ease in the building process. A survey and percolation test are available upon request. For more information about the Hamilton 1.6, contact Bryson Dalton today.

#### Directions

- Traveling North on Hwy 27
- Exit right onto Tsati Terrace
- Turn Right
- Travel .55 Miles West on Tsati Terrace
- Turn Left onto Hixson Pike
- Travel .2 Miles and Take First Left onto River Landing Dr
- Property is the First Lot on the Left at the corner of Windy Ridge Rd