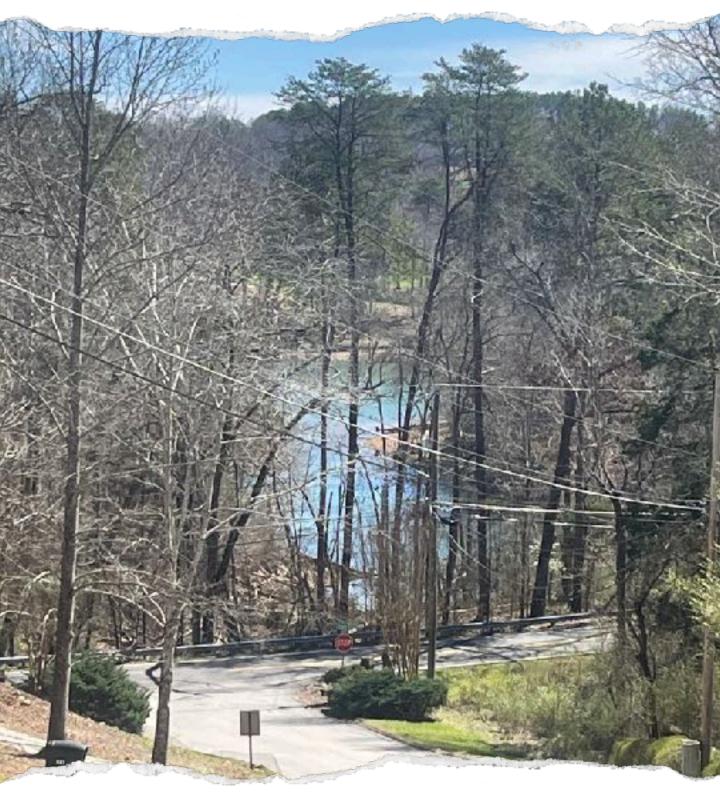

### **Tax Information:**

- 0491 A 040
- Tax Amount for 2022-\$220.47

6.204

If you are looking for a place to build your dream home, consider the Hamilton 1.6 conveniently located 3/4 miles from Highway 27 in Soddy Daisy, TN. This 1.6+/acre Hamilton County lot is situated in the beautiful North River Hills subdivision and offers views of a seasonal lake.

The lot is a corner lot that also backs up to a cul-de-sac offering an ample amount of road frontage. Its proximity to Highway 27, Holly Circle boat ramp, Soddy school zones, and the Soddy lake ball fields make this lot a fantastic choice for building your dream home. Utilities are easily accessible as well providing ease in the building process. A survey and percolation test are available upon request. For more information about the Hamilton 1.6, contact Bryson Dalton today.