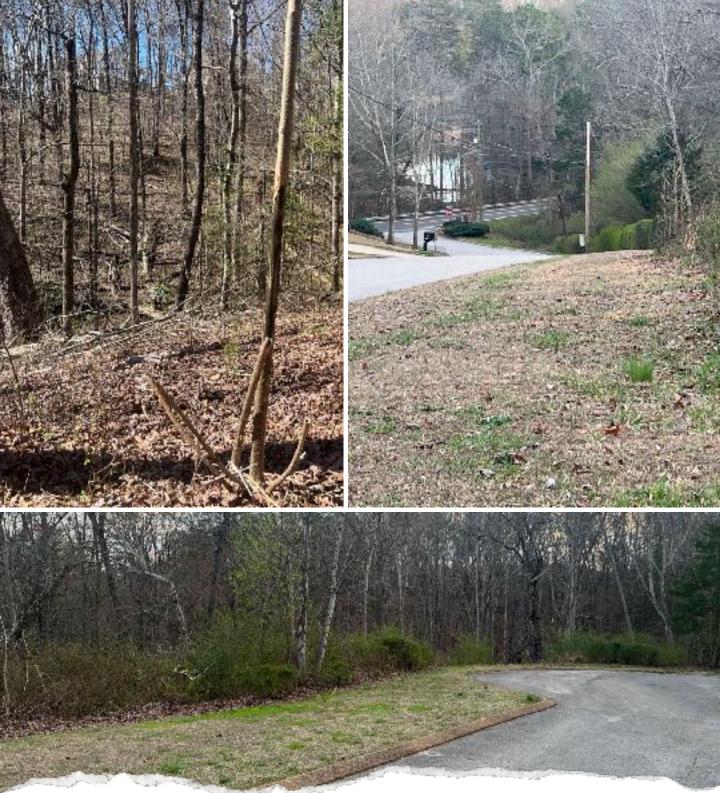

#### **Property Information:**

- 1.6± Acres
- Partially Cleared Lot
- Ideal Property for Family Homestead
- All Utilities Available at Road

The lot is a corner lot that also backs up to a cul-de-sac offering an ample amount of road frontage. Its proximity to Highway 27, Holly Circle boat ramp, Soddy school zones, and the Soddy lake ball fields make this lot a fantastic choice for building your dream home. Utilities are easily accessible as well providing ease in the building process. A survey and percolation test are available upon request. For more information about the Hamilton 1.6, contact Bryson Dalton today.