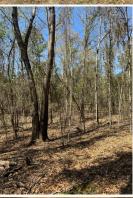

The land make-up consists of gently rolling terrain. Based on historical imagery it appears that the pine timber is around 20-25 years old with various volunteer hardwoods throughout the bottoms and low-lying areas. Accessing this tract is done with ease. The gravel road that diagonals this property is also paralleled by a powerline. There are many locations available to be opened near the road for a potential campsite that can be connected to power with ease.