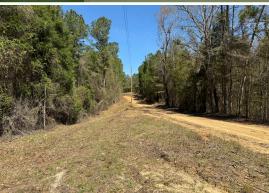

#### **WELCOME TO THE KEMPER 62.5**

COME TAKE A RIDE THROUGH THE KEMPER 62.5, LOCATED APPROXIMATELY 6 MILES SOUTHEAST OF DE KALB IN KEMPER COUNTY, MS. This 62.5± acre tract is situated near the last half-stretch of a graveled road where you will find the opportunity for deer, turkey, and other recreational activities.

The land make-up consists of gently rolling terrain. Based on historical imagery it appears that the pine timber is around 20-25 years old with various volunteer hardwoods throughout the bottoms and low-lying areas. Accessing this tract is done with ease. The gravel road that diagonals this property is also paralleled by a powerline. There are many locations available to be opened near the road for a potential campsite that can be connected to power with ease.