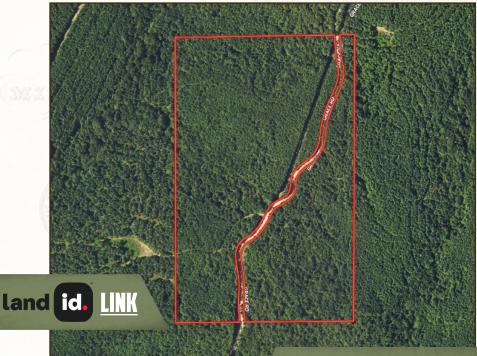

Directions From De Kalb, MS: Drive south on Main Avenue toward Bell Street for .1 miles. Continue onto MS-39 S/Church Street for 1.4 miles. Turn left onto Dekalb-Porterville Road and proceed for 3.0 miles. Turn right onto Dewey-Grace Rd and you will arrive after 1.3 miles.

<u>INK TO GOOGLE MAP DIRECTIONS</u>