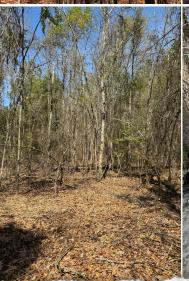

#### **WELCOME TO THE KEMPER 62.5**

COME TAKE A RIDE THROUGH THE KEMPER 62.5, LOCATED APPROXIMATELY 6 MILES SOUTHEAST OF DE KALB IN KEMPER COUNTY, MS. This 62.5± acre tract is situated near the last half-stretch of a graveled road where you will find the opportunity for deer, turkey, and other recreational activities.

The land make-up consists of gently rolling terrain. Based on historical imagery it appears that the pine timber is around 20-25 years old with various volunteer hardwoods throughout the bottoms and low-lying areas. Accessing this tract is done with ease. The gravel road that diagonals this property is also paralleled by a powerline. There are many locations available to be opened near the road for a potential campsite that can be connected to power with ease.