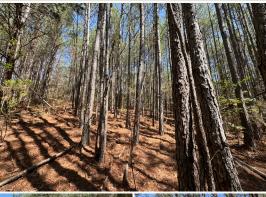

The land make-up consists of gently rolling terrain. Based on historical imagery it appears that the pine timber is around 20-25 years old with various volunteer hardwoods throughout the bottoms and low-lying areas. Accessing this tract is done with ease. The gravel road that diagonals this property is also paralleled by a powerline. There are many locations available to be opened near the road for a potential campsite that can be connected to power with ease.