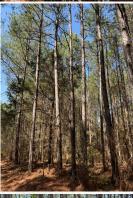

The land make-up consists of gently rolling terrain. Based on historical imagery it appears that the pine timber is around 20-25 years old with various volunteer hardwoods throughout the bottoms and low-lying areas. Accessing this tract is done with ease. The gravel road that diagonals this property is also paralleled by a powerline. There are many locations available to be opened near the road for a potential campsite that can be connected to power with ease.