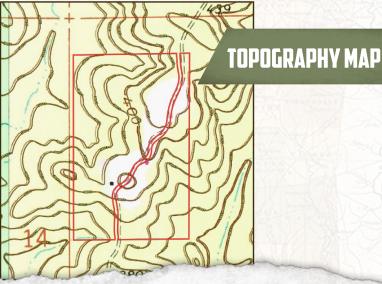

The land make-up consists of gently rolling terrain. Based on historical imagery it appears that the pine timber is around 20-25 years old with various volunteer hardwoods throughout the bottoms and low-lying areas. Accessing this tract is done with ease. The gravel road that diagonals this property is also paralleled by a powerline. There are many locations available to be opened near the road for a potential campsite that can be connected to power with ease.