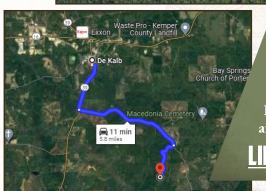

Directions From De Kalb, MS: Drive south on Main Avenue toward Bell Street for .1 miles. Continue onto MS-39 S/Church Street for 1.4 miles. Turn left onto Dekalb-Porterville Road and proceed for 3.0 miles. Turn right onto Dewey-Grace Rd and you will arrive after 1.3 miles.

<u>INK TO GOOGLE MAP DIRECTIONS</u>