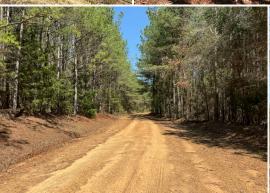

#### **WELCOME TO THE KEMPER 62.5**

COME TAKE A RIDE THROUGH THE KEMPER 62.5, LOCATED APPROXIMATELY 6 MILES SOUTHEAST OF DE KALB IN KEMPER COUNTY, MS. This 62.5± acre tract is situated near the last half-stretch of a graveled road where you will find the opportunity for deer, turkey, and other recreational activities.

The land make-up consists of gently rolling terrain. Based on historical imagery it appears that the pine timber is around 20-25 years old with various volunteer hardwoods throughout the bottoms and low-lying areas. Accessing this tract is done with ease. The gravel road that diagonals this property is also paralleled by a powerline. There are many locations available to be opened near the road for a potential campsite that can be connected to power with ease.