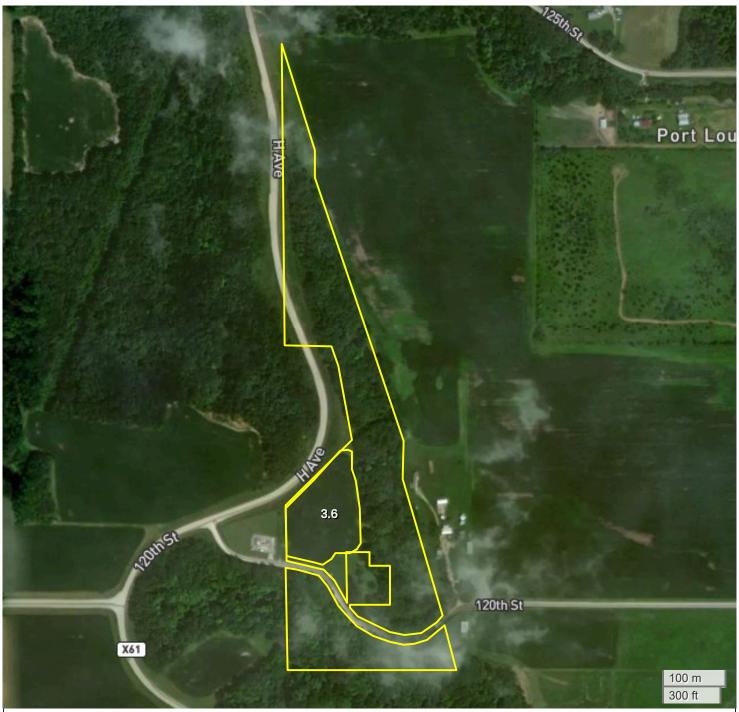

KELLER BUILDING SITE (25.50 AC TOTAL, 3.60 AC TILLABLE)

## **AERIAL MAP**

Center: 41°14′2.47″N, 91°8′18.33″W

6-74N-2W

Port Louisa Township Louisa County, IA

FarmWorth, LLC makes no representations or warranties, express or implied, as to the accuracy of any information, data, numerical values, boundaries, or any other information generated through the use of FarmWorth.com. User is solely responsible for independently investigating and determining all information provided through FarmWorth.com prior to use and waives any and all claims against FarmWorth, LLC for any inaccuracies or inconsistencies in the information and/or data.