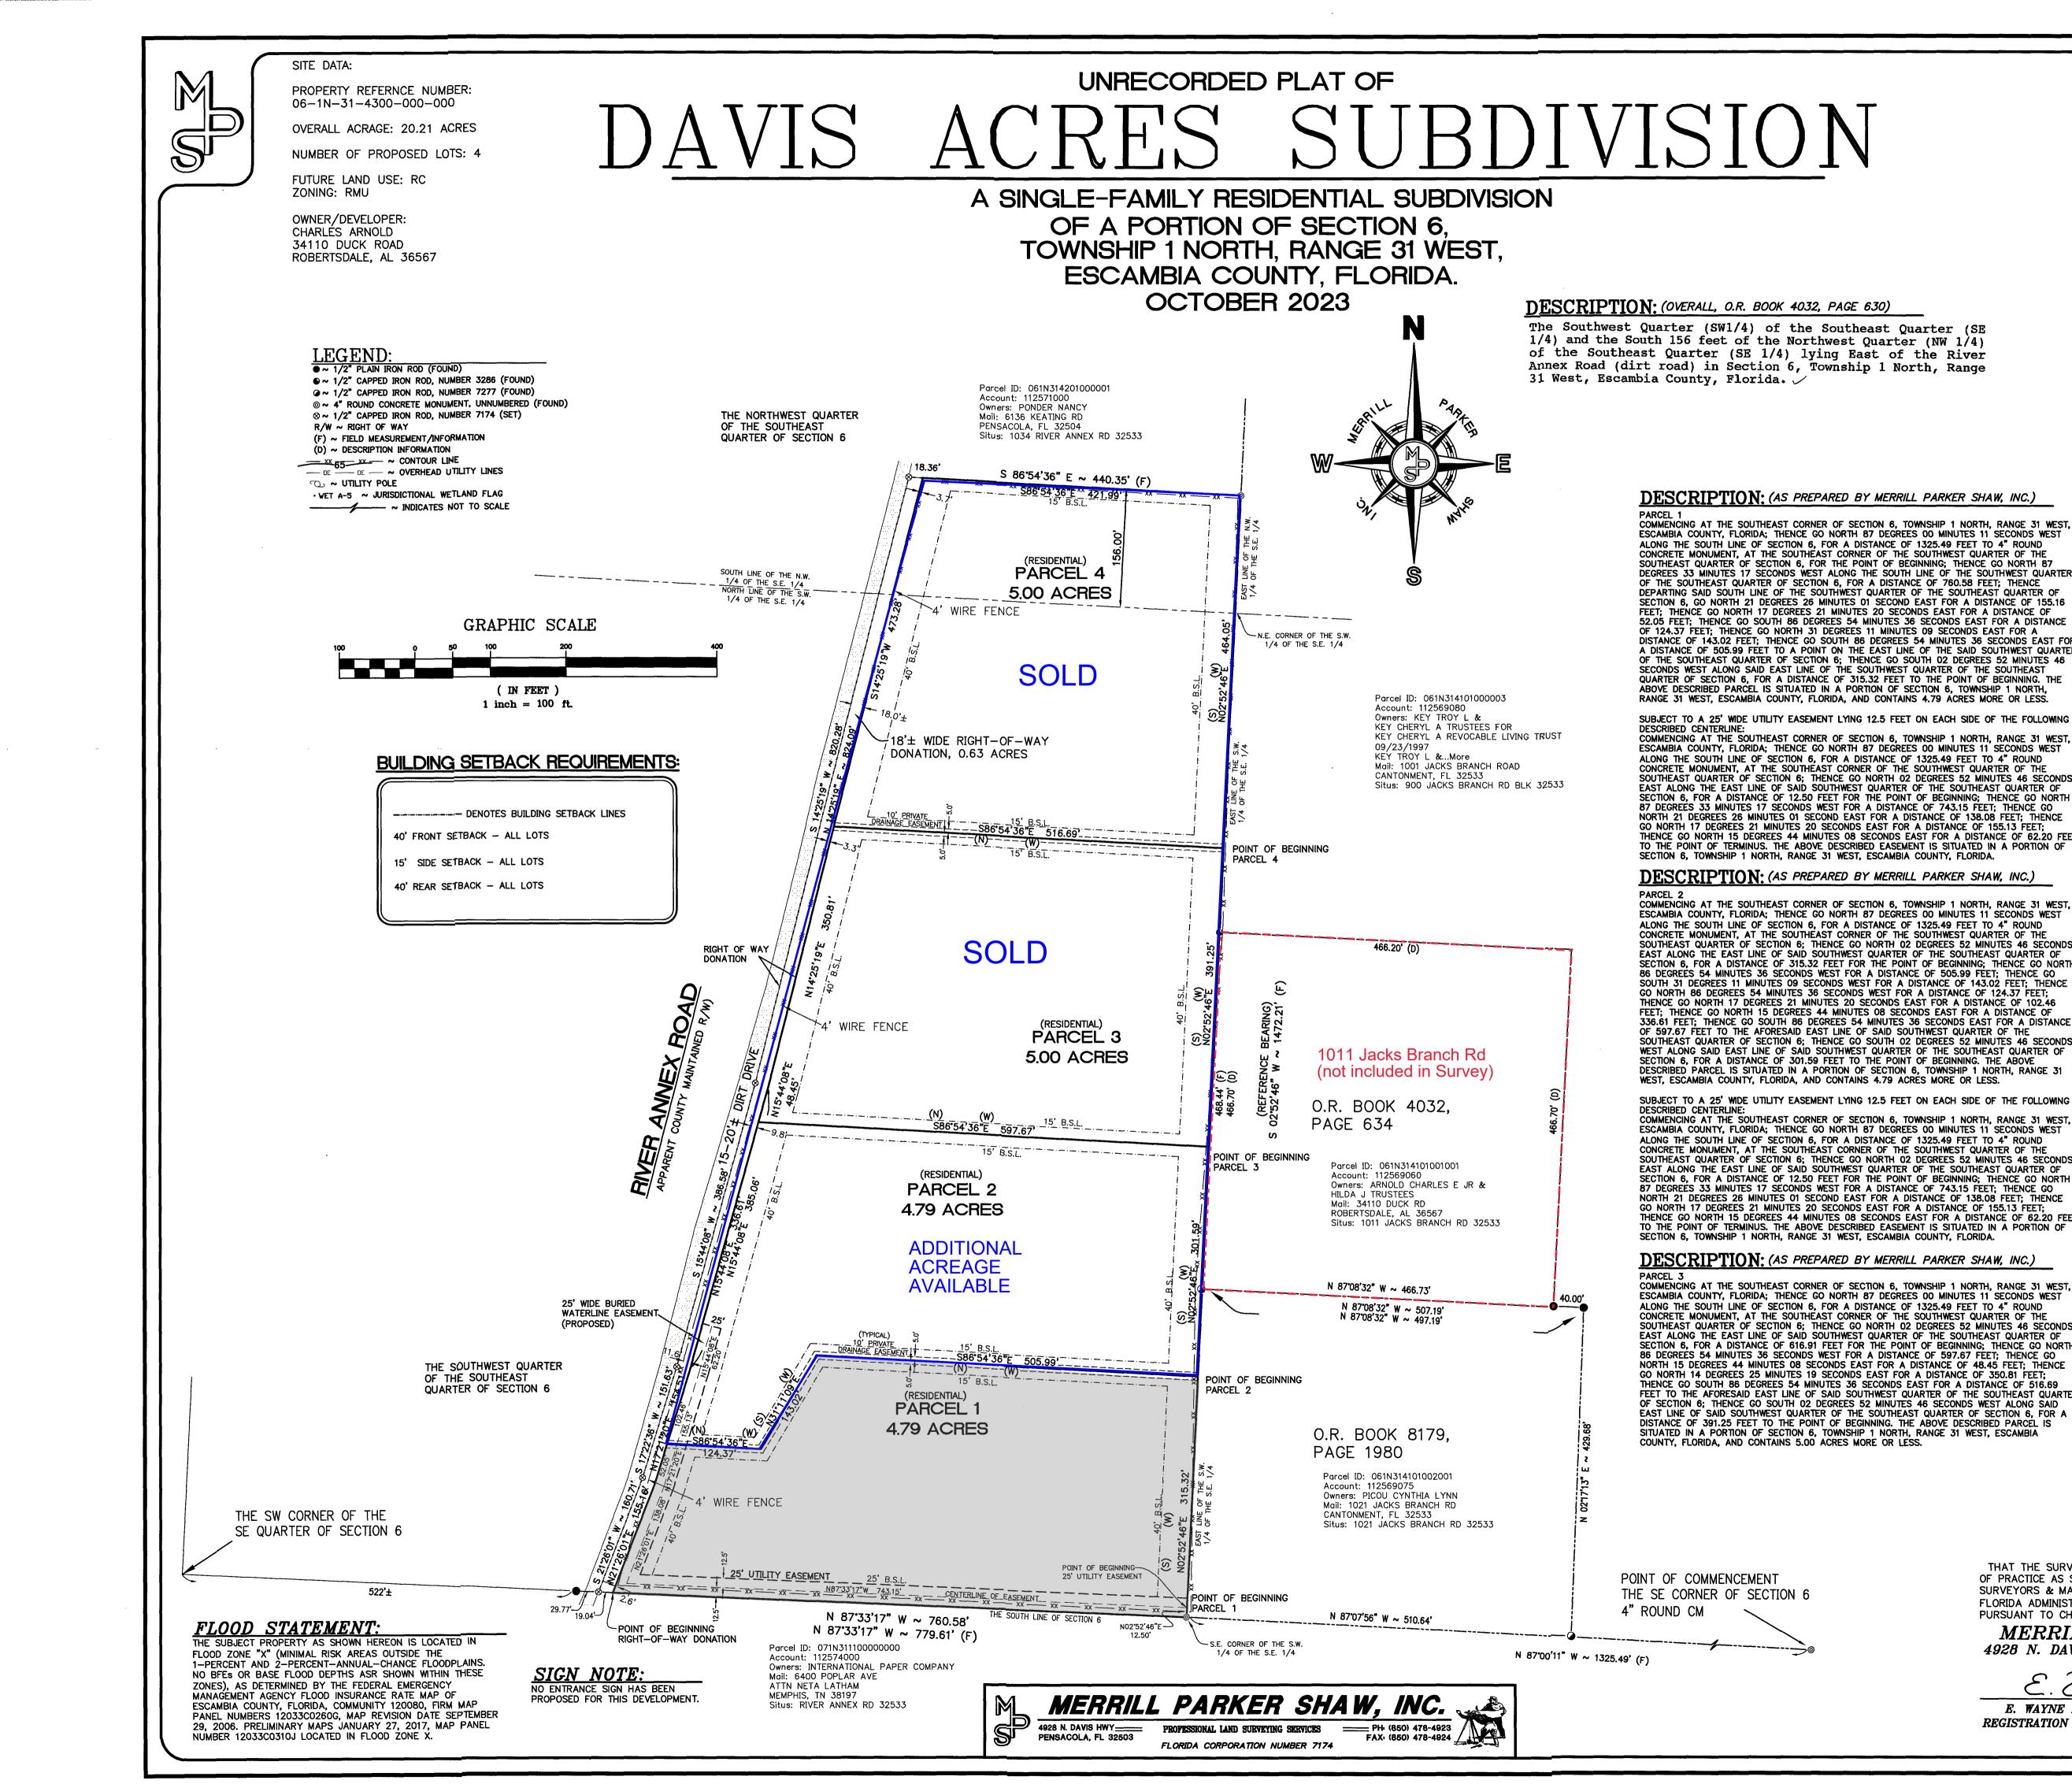

**DESCRIPTION:** (AS PREPARED BY MERRILL PARKER SHAW, INC.)

COMMENCING AT THE SOUTHEAST CORNER OF SECTION 6, TOWNSHIP 1 NORTH, RANGE 31 WEST, ESCAMBIA COUNTY, FLORIDA; THENCE GO NORTH 87 DEGREES 00 MINUTES 11 SECONDS WEST ALONG THE SOUTH LINE OF SECTION 6, FOR A DISTANCE OF 1325.49 FEET TO 4" ROUND CONCRETE MONUMENT, AT THE SOUTHEAST CORNER OF THE SOUTHWEST QUARTER OF THE SOUTHEAST QUARTER OF SECTION 6, FOR THE POINT OF BEGINNING; THENCE GO NORTH 87 DEGREES 33 MINUTES 17 SECONDS WEST ALONG THE SOUTH LINE OF THE SOUTHWEST QUARTER OF THE SOUTHEAST QUARTER OF SECTION 6, FOR A DISTANCE OF 760.58 FEET; THENCE DEPARTING SAID SOUTH LINE OF THE SOUTHWEST QUARTER OF THE SOUTHEAST QUARTER OF ECTION 6, GO NORTH 21 DEGREES 26 MINUTES 01 SECOND EAST FOR A DISTANCE OF 155.16 FEET; THENCE GO NORTH 17 DEGREES 21 MINUTES 20 SECONDS EAST FOR A DISTANCE OF 52.05 FEET; THENCE GO SOUTH 86 DEGREES 54 MINUTES 36 SECONDS EAST FOR A DISTANCE OF 124.37 FEET; THENCE GO NORTH 31 DEGREES 11 MINUTES 09 SECONDS EAST FOR A DISTANCE OF 143.02 FEET; THENCE GO SOUTH 86 DEGREES 54 MINUTES 36 SECONDS EAST FOR A DISTANCE OF 505.99 FEET TO A POINT ON THE EAST LINE OF THE SAID SOUTHWEST QUARTER OF THE SOUTHEAST QUARTER OF SECTION 6; THENCE GO SOUTH 02 DEGREES 52 MINUTES 46 SECONDS WEST ALONG SAID EAST LINE OF THE SOUTHWEST QUARTER OF THE SOUTHEAST QUARTER OF SECTION 6, FOR A DISTANCE OF 315.32 FEET TO THE POINT OF BEGINNING. THE ABOVE DESCRIBED PARCEL IS SITUATED IN A PORTION OF SECTION 6, TOWNSHIP 1 NORTH, RANGE 31 WEST, ESCAMBIA COUNTY, FLORIDA, AND CONTAINS 4.79 ACRES MORE OR LESS.

SUBJECT TO A 25' WIDE UTILITY EASEMENT LYING 12.5 FEET ON EACH SIDE OF THE FOLLOWING

ESCAMBIA COUNTY, FLORIDA; THENCE GO NORTH 87 DEGREES 00 MINUTES 11 SECONDS WEST ALONG THE SOUTH LINE OF SECTION 6, FOR A DISTANCE OF 1325.49 FEET TO 4" ROUND CONCRETE MONUMENT, AT THE SOUTHEAST CORNER OF THE SOUTHWEST QUARTER OF THE SOUTHEAST QUARTER OF SECTION 6; THENCE GO NORTH 02 DEGREES 52 MINUTES 46 SECONDS EAST ALONG THE EAST LINE OF SAID SOUTHWEST QUARTER OF THE SOUTHEAST QUARTER OF SECTION 6, FOR A DISTANCE OF 12.50 FEET FOR THE POINT OF BEGINNING; THENCE GO NORTH 37 DEGREES 33 MINUTES 17 SECONDS WEST FOR A DISTANCE OF 743.15 FEET; THENCE GO NORTH 21 DEGREES 26 MINUTES 01 SECOND EAST FOR A DISTANCE OF 138.08 FEET: THENCE GO NORTH 17 DEGREES 21 MINUTES 20 SECONDS EAST FOR A DISTANCE OF 155.13 FEET: HENCE GO NORTH 15 DEGREES 44 MINUTES 08 SECONDS EAST FOR A DISTANCE OF 62.20 FEET TO THE POINT OF TERMINUS. THE ABOVE DESCRIBED EASEMENT IS SITUATED IN A PORTION OF SECTION 6, TOWNSHIP 1 NORTH, RANGE 31 WEST, ESCAMBIA COUNTY, FLORIDA.

**DESCRIPTION:** (AS PREPARED BY MERRILL PARKER SHAW, INC.)

ESCAMBIA COUNTY, FLORIDA; THENCE GO NORTH 87 DEGREES 00 MINUTES 11 SECONDS WEST ALONG THE SOUTH LINE OF SECTION 6. FOR A DISTANCE OF 1325.49 FEET TO 4" ROUND CONCRETE MONUMENT, AT THE SOUTHEAST CORNER OF THE SOUTHWEST QUARTER OF THE SOUTHEAST QUARTER OF SECTION 6; THENCE GO NORTH 02 DEGREES 52 MINUTES 46 SECONDS EAST ALONG THE EAST LINE OF SAID SOUTHWEST QUARTER OF THE SOUTHEAST QUARTER OF SECTION 6, FOR A DISTANCE OF 315.32 FEET FOR THE POINT OF BEGINNING; THENCE GO NORTH B6 DEGREES 54 MINUTES 36 SECONDS WEST FOR A DISTANCE OF 505.99 FEET; THENCE GO SOUTH 31 DEGREES 11 MINUTES 09 SECONDS WEST FOR A DISTANCE OF 143.02 FEET; THENCE GO NORTH 86 DEGREES 54 MINUTES 36 SECONDS WEST FOR A DISTANCE OF 124.37 FEET; THENCE GO NORTH 17 DEGREES 21 MINUTES 20 SECONDS EAST FOR A DISTANCE OF 102.46 FEET; THENCE GO NORTH 15 DEGREES 44 MINUTES 08 SECONDS EAST FOR A DISTANCE OF 36.61 FEET: THENCE GO SOUTH 86 DEGREES 54 MINUTES 36 SECONDS EAST FOR A DISTANCE OF 597.67 FEET TO THE AFORESAID EAST LINE OF SAID SOUTHWEST QUARTER OF THE SOUTHEAST QUARTER OF SECTION 6; THENCE GO SOUTH 02 DEGREES 52 MINUTES 46 SECONDS VEST ALONG SAID EAST LINE OF SAID SOUTHWEST QUARTER OF THE SOUTHEAST QUARTER OF SECTION 6. FOR A DISTANCE OF 301.59 FEET TO THE POINT OF BEGINNING. THE ABOVE DESCRIBED PARCEL IS SITUATED IN A PORTION OF SECTION 6, TOWNSHIP 1 NORTH, RANGE 31 WEST, ESCAMBIA COUNTY, FLORIDA, AND CONTAINS 4.79 ACRES MORE OR LESS.

SUBJECT TO A 25' WIDE UTILITY EASEMENT LYING 12.5 FEET ON EACH SIDE OF THE FOLLOWING DESCRIBED CENTERLINE:

ESCAMBIA COUNTY, FLORIDA; THENCE GO NORTH 87 DEGREES 00 MINUTES 11 SECONDS WEST ALONG THE SOUTH LINE OF SECTION 6, FOR A DISTANCE OF 1325.49 FEET TO 4" ROUND CONCRETE MONUMENT, AT THE SOUTHEAST CORNER OF THE SOUTHWEST QUARTER OF THE SOUTHEAST QUARTER OF SECTION 6; THENCE GO NORTH 02 DEGREES 52 MINUTES 46 SECONDS EAST ALONG THE EAST LINE OF SAID SOUTHWEST QUARTER OF THE SOUTHEAST QUARTER OF SECTION 6, FOR A DISTANCE OF 12.50 FEET FOR THE POINT OF BEGINNING; THENCE GO NORTH 87 DEGREES 33 MINUTES 17 SECONDS WEST FOR A DISTANCE OF 743.15 FEET; THENCE GO NORTH 21 DEGREES 26 MINUTES 01 SECOND EAST FOR A DISTANCE OF 138.08 FEET; THENCE GO NORTH 17 DEGREES 21 MINUTES 20 SECONDS EAST FOR A DISTANCE OF 155.13 FEET; THENCE GO NORTH 15 DEGREES 44 MINUTES 08 SECONDS EAST FOR A DISTANCE OF 62.20 FEET TO THE POINT OF TERMINUS. THE ABOVE DESCRIBED EASEMENT IS SITUATED IN A PORTION OF

COMMENCING AT THE SOUTHEAST CORNER OF SECTION 6, TOWNSHIP 1 NORTH, RANGE 31 WEST, ESCAMBIA COUNTY, FLORIDA; THENCE GO NORTH 87 DEGREES 00 MINUTES 11 SECONDS WEST ALONG THE SOUTH LINE OF SECTION 6, FOR A DISTANCE OF 1325.49 FEET TO 4" ROUND CONCRETE MONUMENT. AT THE SOUTHEAST CORNER OF THE SOUTHWEST QUARTER OF THE SOUTHEAST QUARTER OF SECTION 6; THENCE GO NORTH 02 DEGREES 52 MINUTES 46 SECONDS EAST ALONG THE EAST LINE OF SAID SOUTHWEST QUARTER OF THE SOUTHEAST QUARTER OF SECTION 6, FOR A DISTANCE OF 616.91 FEET FOR THE POINT OF BEGINNING; THENCE GO NORTH 36 DEGREES 54 MINUTES 36 SECONDS WEST FOR A DISTANCE OF 597.67 FEET; THENCE GO NORTH 15 DEGREES 44 MINUTES 08 SECONDS EAST FOR A DISTANCE OF 48.45 FEET; THENCE GO NORTH 14 DEGREES 25 MINUTES 19 SECONDS EAST FOR A DISTANCE OF 350.81 FEET: HENCE GO SOUTH 86 DEGREES 54 MINUTES 36 SECONDS EAST FOR A DISTANCE OF 516.69 FEET TO THE AFORESAID EAST LINE OF SAID SOUTHWEST QUARTER OF THE SOUTHEAST QUARTER OF SECTION 6; THENCE GO SOUTH 02 DEGREES 52 MINUTES 46 SECONDS WEST ALONG SAID EAST LINE OF SAID SOUTHWEST QUARTER OF THE SOUTHEAST QUARTER OF SECTION 6, FOR A DISTANCE OF 391.25 FEET TO THE POINT OF BEGINNING. THE ABOVE DESCRIBED PARCEL IS

DESCRIPTION: (AS PREPARED BY MERRILL PARKER SHAW, INC.)

COMMENCING AT THE SOUTHEAST CORNER OF SECTION 6, TOWNSHIP 1 NORTH, RANGE 31 WEST, ESCAMBIA COUNTY, FLORIDA; THENCE GO NORTH 87 DEGREES 00 MINUTES 11 SECONDS WEST ALONG THE SOUTH LINE OF SECTION 6. FOR A DISTANCE OF 1325.49 FEET TO 4" ROUND ALONG THE SOUTH LINE OF SECTION 6, FOR A DISTANCE OF 1520.45 FEET TO 4 ROUTH CONCRETE MONUMENT, AT THE SOUTHEAST CORNER OF THE SOUTHWEST QUARTER OF THE SOUTHEAST QUARTER OF SECTION 6; THENCE GO NORTH 02 DEGREES 52 MINUTES 46 SECONDS EAST ALONG THE EAST LINE OF SAID SOUTHWEST QUARTER OF THE SOUTHEAST QUARTER OF SECTION 6. FOR A DISTANCE OF 1008.16 FEET FOR THE POINT OF BEGINNING; THENCE G NORTH 86 DEGREES 54 MINUTES 36 SECONDS WEST FOR A DISTANCE OF 516.69 FEET; GO NORTH 14 DEGREES 25 MINUTES 19 SECONDS EAST FOR A DISTANCE OF 473.28 FEET TO THE NORTH LINE OF THE SOUTH 156 FEET OF THE NORTHWEST QUARTER OF THE SOUTHEAST QUARTER OF SECTION 6; THENCE GO SOUTH 86 DEGREES 54 MINUTES 36 SECONDS EAST ALON SAID NORTH LINE OF THE SOUTH 156 FEET OF THE NORTHWEST QUARTER OF THE SOUTHEAST QUARTER OF SECTION 6, FOR A DISTANCE OF 421.99 FEET TO AN INTERSECTION WITH THE EAST LINE OF SAID NORTHWEST QUARTER OF THE SOUTHEAST QUARTER OF SECTION 6: THENCE GO SOUTH 02 DEGREES 52 MINUTES 46 SECONDS WEST ALONG SAID EAST LINE OF SAID NORTHWEST QUARTER OF THE SOUTHEAST QUARTER OF SECTION 6, AND EAST LINE OF THE AFORESAID SOUTHWEST QUARTER OF THE SOUTHEAST QUARTER OF SECTION 6. FOR A DISTANCE OF 464.05 FEET TO THE POINT OF BEGINNING. THE ABOVE DESCRIBED PARCEL IS SITUATED IN A PORTION OF SECTION 6, TOWNSHIP 1 NORTH, RANGE 31 WEST, ESCAMBIA COUNTY, FLORIDA, AND CONTAINS 5.00 ACRES MORE OR LESS.

DESCRIPTION: PREPARED BY MERRILL PARKER SHAW, INC.

RIGHT OF WAY DONATION: (RIVER ANNEX ROAD)

PARCEL 4

COMMENCING AT THE SOUTHEAST CORNER OF SECTION 6, TOWNSHIP 1 NORTH, RANGE 31 WEST, ESCAMBIA COUNTY, FLORIDA; THENCE GO NORTH 87 DEGREES 00 MINUTES 11 SECONDS WEST ALONG THE SOUTH LINE OF SECTION 6, FOR A DISTANCE OF 1325.49 FEET TO 4" ROUND CONCRETE MONUMENT. AT THE SOUTHEAST CORNER OF THE SOUTHWEST QUARTER OF THE SOUTHEAST QUARTER OF SECTION 6: THENCE GO NORTH 87 DEGREES 33 MINUTES 17 SECONDS WEST ALONG THE SOUTH LINE OF THE SOUTHWEST QUARTER OF THE SOUTHEAST QUARTER OF SECTION 6, FOR A DISTANCE OF 760.58 FEET FOR THE POINT OF BEGINNING: THENCE DEPARTING SAID SOUTH LINE OF THE SOUTHWEST QUARTER OF THE SOUTHEAST QUARTER OF SECTION 6, GO NORTH 21 DEGREES 26 MINUTES 01 SECOND EAST FOR A DISTANCE OF 155.16 FEET; THENCE GO NORTH 17 DEGREES 21 MINUTES 20 SECONDS EAST FOR A DISTANCE OF 154.51 FEET; THENCE GO NORTH 15 DEGREES 44 MINUTES 08 SECONDS EAST FOR A DISTANCE OF 385.06 FEET; THENCE GO NORTH 14 DEGREES 25 MINUTES 19 SECONDS EAST FOR A DISTANCE OF 824.09 FEET TO A POINT ON THE NORTH LINE OF THE SOUTH 156 FEET OF THE NORTHWEST QUARTER OF THE SOUTHEAST QUARTER OF SECTION 6: THENCE GO NORTH 86 DEGREES 54 MINUTES 36 SECONDS WEST ALONG SAID NORTH LINE OF THE SOUTH 156 FEET OF THE NORTHWEST QUARTER OF THE SOUTHEAST QUARTER OF SECTION 6, FOR A DISTANCE OF 18.36 FEET TO AN INTERSECTION WITH THE EASTERLY EDGE OF RIVER ANNEX ROAD; THENCE GO SOUTH 14 DEGREES 25 MINUTES 19 SECONDS WEST ALONG SAID EASTERLY EDGE OF ROAD, FOR A DISTANCE OF 820.28 FEET: THENCE GO SOUTH 15 DEGREES 44 MINUTES 08 SECONDS WEST ALONG SAID EASTERLY EDGE OF ROAD, FOR A DISTANCE OF 386.58 FEET; THENCE GO SOUTH 17 DEGREES 22 MINUTES 36 SECONDS WEST ALONG SAID EASTERLY EDGE OF ROAD, FOR A DISTANCE OF 151.63 FEET; THENCE GO SOUTH 21 DEGREES 26 MINUTES 01 SECOND WEST ALONG SAID EASTERLY EDGE OF ROAD, FOR A DISTANCE OF 160.71 FEET TO AN INTERSECTION WITH THE AFORESAID SOUTH LINE OF SECTION 6; THENCE GO SOUTH 87 DEGREES 33 MINUTES 17 SECONDS EAST ALONG SAID SOUTH LINE OF SECTION 6. FOR A DISTANCE OF 19.04 FEET TO THE POINT OF BEGINNING. THE ABOVE DESCRIBED PARCEL IS SITUATED IN A PORTION OF SECTION 6, TOWNSHIP 1 NORTH, RANGE 31 WEST, ESCAMBIA

# SURVEYOR'S NOTES:

COUNTY, FLORIDA, AND CONTAINS 27,338 SQ FT.

1.) THE NORTH ARROW AND FIELD BEARINGS AS SHOWN HEREON ARE REFERENCED TO THE BEARING OF S 02"52'46" W ALONG THE EAST LINE OF THE SUBJECT PARCEL AND BEING ON THE FLORIDA STATE PLANE COORDINATE SYSTEM NORTH ZONE, LAMBERT PROJECTION, RELATIVE TO NAD 83 (2011), USING THE TRIMBLE VRSNOW G.P.S. NETWORK.

COMMENCING AT THE SOUTHEAST CORNER OF SECTION 6. TOWNSHIP 1 NORTH, RANGE 31 WEST. ESCAMBIA COUNTY, FLORIDA: THENCE GO NORTH 87 DEGREES 00 MINUTES 11 SECONDS WEST ALONG THE SOUTH LINE OF SECTION 6, FOR A DISTANCE OF 1325.49 FEET TO 4" ROUND CONCRETE MONUMENT. AT THE SOUTHEAST CORNER OF THE SOUTHWEST OUARTER OF THE SOUTHEAST QUARTER OF SECTION 6, FOR THE POINT OF BEGINNING; THENCE GO NORTH 87 DEGREES 33 MINUTES 17 SECONDS WEST ALONG THE SOUTH LINE OF THE SOUTHWEST QUARTER OF THE SOUTHEAST OUARTER OF SECTION 6. FOR A DISTANCE OF 760.58 FEET: THENCE DEPARTING SAID SOUTH LINE OF THE SOUTHWEST QUARTER OF THE SOUTHEAST QUARTER OF SECTION 6, GO NORTH 21 DEGREES 26 MINUTES 01 SECOND EAST FOR A DISTANCE OF 155.16 FEET; THENCE GO NORTH 17 DEGREES 21 MINUTES 20 SECONDS EAST FOR A DISTANCE OF 52.05 FEET; THENCE GO SOUTH 86 DEGREES 54 MINUTES 36 SECONDS EAST FOR A DISTANCE OF 124.37 FEET; THENCE GO NORTH 31 DEGREES 11 MINUTES 09 SECONDS EAST FOR A DISTANCE OF 143.02 FEET; THENCE GO SOUTH 86 DEGREES 54 MINUTES 36 SECONDS EAST FOR A DISTANCE OF 505.99 FEET TO A POINT ON THE EAST LINE OF THE SAID SOUTHWEST QUARTER OF THE SOUTHEAST OUARTER OF SECTION 6; THENCE GO SOUTH 02 DEGREES 52 MINUTES 46 SECONDS WEST ALONG SAID EAST LINE OF THE SOUTHWEST QUARTER OF THE SOUTHEAST QUARTER OF SECTION 6, FOR A DISTANCE OF 315.32 FEET TO THE POINT OF BEGINNING. THE ABOVE DESCRIBED PARCEL IS SITUATED IN A PORTION OF SECTION 6, TOWNSHIP 1 NORTH, RANGE 31 WEST, ESCAMBIA COUNTY, FLORIDA, AND CONTAINS 4.79 ACRES MORE OR LESS.

SUBJECT TO A 25' WIDE UTILITY EASEMENT LYING 12.5 FEET ON EACH SIDE OF THE FOLLOWING DESCRIBED CENTERLINE:

COMMENCING AT THE SOUTHEAST CORNER OF SECTION 6, TOWNSHIP 1 NORTH, RANGE 31 WEST, ESCAMBIA COUNTY, FLORIDA; THENCE GO NORTH 87 DEGREES 00 MINUTES 11 SECONDS WEST ALONG THE SOUTH LINE OF SECTION 6, FOR A DISTANCE OF 1325.49 FEET TO 4" ROUND CONCRETE MONUMENT, AT THE SOUTHEAST CORNER OF THE SOUTHWEST QUARTER OF THE SOUTHEAST QUARTER OF SECTION 6; THENCE GO NORTH 02 DEGREES 52 MINUTES 46 SECONDS EAST ALONG THE EAST LINE OF SAID SOUTHWEST QUARTER OF THE SOUTHEAST QUARTER OF SECTION 6, FOR A DISTANCE OF 12.50 FEET FOR THE POINT OF BEGINNING; THENCE GO NORTH 87 DEGREES 33 MINUTES 17 SECONDS WEST FOR A DISTANCE OF 743.15 FEET; THENCE GO NORTH 21 DEGREES 26 MINUTES 01 SECOND EAST FOR A DISTANCE OF 138.08 FEET; THENCE GO NORTH 17 DEGREES 21 MINUTES 20 SECONDS EAST FOR A DISTANCE OF 62.20 FEET TO THE POINT OF TERMINUS. THE ABOVE DESCRIBED EASEMENT IS SITUATED IN A PORTION OF SECTION 6, TOWNSHIP 1 NORTH, RANGE 31 WEST, ESCAMBIA COUNTY, FLORIDA.

COMMENCING AT THE SOUTHEAST CORNER OF SECTION 6. TOWNSHIP 1 NORTH, RANGE 31 WEST. ESCAMBIA COUNTY, FLORIDA: THENCE GO NORTH 87 DEGREES 00 MINUTES 11 SECONDS WEST ALONG THE SOUTH LINE OF SECTION 6, FOR A DISTANCE OF 1325.49 FEET TO 4" ROUND CONCRETE MONUMENT. AT THE SOUTHEAST CORNER OF THE SOUTHWEST OUARTER OF THE SOUTHEAST QUARTER OF SECTION 6; THENCE GO NORTH 02 DEGREES 52 MINUTES 46 SECONDS EAST ALONG THE EAST LINE OF SAID SOUTHWEST QUARTER OF THE SOUTHEAST QUARTER OF SECTION 6, FOR A DISTANCE OF 315.32 FEET FOR THE POINT OF BEGINNING; THENCE GO NORTH 86 DEGREES 54 MINUTES 36 SECONDS WEST FOR A DISTANCE OF 505.99 FEET; THENCE GO SOUTH 31 DEGREES 11 MINUTES 09 SECONDS WEST FOR A DISTANCE OF 143.02 FEET; THENCE GO NORTH 86 DEGREES 54 MINUTES 36 SECONDS WEST FOR A DISTANCE OF 124.37 FEET: THENCE GO NORTH 17 DEGREES 21 MINUTES 20 SECONDS EAST FOR A DISTANCE OF 102.46 FEET; THENCE GO NORTH 15 DEGREES 44 MINUTES 08 SECONDS EAST FOR A DISTANCE OF 336.61 FEET; THENCE GO SOUTH 86 DEGREES 54 MINUTES 36 SECONDS EAST FOR A DISTANCE OF 597.67 FEET TO THE AFORESAID EAST LINE OF SAID SOUTHWEST QUARTER OF THE SOUTHEAST QUARTER OF SECTION 6; THENCE GO SOUTH 02 DEGREES 52 MINUTES 46 SECONDS WEST ALONG SAID EAST LINE OF SAID SOUTHWEST QUARTER OF THE SOUTHEAST QUARTER OF SECTION 6, FOR A DISTANCE OF 301.59 FEET TO THE POINT OF BEGINNING. THE ABOVE DESCRIBED PARCEL IS SITUATED IN A PORTION OF SECTION 6, TOWNSHIP 1 NORTH, RANGE 31 WEST, ESCAMBIA COUNTY, FLORIDA, AND CONTAINS 4.79 ACRES MORE OR LESS.

COMMENCING AT THE SOUTHEAST CORNER OF SECTION 6. TOWNSHIP 1 NORTH, RANGE 31 WEST. ESCAMBIA COUNTY, FLORIDA: THENCE GO NORTH 87 DEGREES 00 MINUTES 11 SECONDS WEST ALONG THE SOUTH LINE OF SECTION 6, FOR A DISTANCE OF 1325.49 FEET TO 4" ROUND CONCRETE MONUMENT. AT THE SOUTHEAST CORNER OF THE SOUTHWEST OUARTER OF THE SOUTHEAST QUARTER OF SECTION 6; THENCE GO NORTH 02 DEGREES 52 MINUTES 46 SECONDS EAST ALONG THE EAST LINE OF SAID SOUTHWEST QUARTER OF THE SOUTHEAST QUARTER OF SECTION 6, FOR A DISTANCE OF 616.91 FEET FOR THE POINT OF BEGINNING; THENCE GO NORTH 86 DEGREES 54 MINUTES 36 SECONDS WEST FOR A DISTANCE OF 597.67 FEET; THENCE GO NORTH 15 DEGREES 44 MINUTES 08 SECONDS EAST FOR A DISTANCE OF 48.45 FEET; THENCE GO NORTH 14 DEGREES 25 MINUTES 19 SECONDS EAST FOR A DISTANCE OF 350.81 FEET; THENCE GO SOUTH 86 DEGREES 54 MINUTES 36 SECONDS EAST FOR A DISTANCE OF 516.69 FEET TO THE AFORESAID EAST LINE OF SAID SOUTHWEST QUARTER OF THE SOUTHEAST QUARTER OF SECTION 6; THENCE GO SOUTH 02 DEGREES 52 MINUTES 46 SECONDS WEST ALONG SAID EAST LINE OF SAID SOUTHWEST QUARTER OF THE SOUTHEAST QUARTER OF SECTION 6, FOR A DISTANCE OF 391.25 FEET TO THE POINT OF BEGINNING. THE ABOVE DESCRIBED PARCEL IS SITUATED IN A PORTION OF SECTION 6, TOWNSHIP 1 NORTH, RANGE 31 WEST, ESCAMBIA COUNTY, FLORIDA, AND CONTAINS 5.00 ACRES MORE OR LESS.

COMMENCING AT THE SOUTHEAST CORNER OF SECTION 6. TOWNSHIP 1 NORTH, RANGE 31 WEST. ESCAMBIA COUNTY, FLORIDA: THENCE GO NORTH 87 DEGREES 00 MINUTES 11 SECONDS WEST ALONG THE SOUTH LINE OF SECTION 6, FOR A DISTANCE OF 1325.49 FEET TO 4" ROUND CONCRETE MONUMENT. AT THE SOUTHEAST CORNER OF THE SOUTHWEST OUARTER OF THE SOUTHEAST QUARTER OF SECTION 6; THENCE GO NORTH 02 DEGREES 52 MINUTES 46 SECONDS EAST ALONG THE EAST LINE OF SAID SOUTHWEST QUARTER OF THE SOUTHEAST QUARTER OF SECTION 6. FOR A DISTANCE OF 1008.16 FEET FOR THE POINT OF BEGINNING: THENCE GO NORTH 86 DEGREES 54 MINUTES 36 SECONDS WEST FOR A DISTANCE OF 516.69 FEET; THENCE GO NORTH 14 DEGREES 25 MINUTES 19 SECONDS EAST FOR A DISTANCE OF 473.28 FEET TO THE NORTH LINE OF THE SOUTH 156 FEET OF THE NORTHWEST QUARTER OF THE SOUTHEAST QUARTER OF SECTION 6; THENCE GO SOUTH 86 DEGREES 54 MINUTES 36 SECONDS EAST ALONG SAID NORTH LINE OF THE SOUTH 156 FEET OF THE NORTHWEST QUARTER OF THE SOUTHEAST QUARTER OF SECTION 6. FOR A DISTANCE OF 421.99 FEET TO AN INTERSECTION WITH THE EAST LINE OF SAID NORTHWEST QUARTER OF THE SOUTHEAST QUARTER OF SECTION 6; THENCE GO SOUTH 02 DEGREES 52 MINUTES 46 SECONDS WEST ALONG SAID EAST LINE OF SAID NORTHWEST QUARTER OF THE SOUTHEAST QUARTER OF SECTION 6, AND EAST LINE OF THE AFORESAID SOUTHWEST QUARTER OF THE SOUTHEAST QUARTER OF SECTION 6, FOR A DISTANCE OF 464.05 FEET TO THE POINT OF BEGINNING. THE ABOVE DESCRIBED PARCEL IS SITUATED IN A PORTION OF SECTION 6, TOWNSHIP 1 NORTH, RANGE 31 WEST, ESCAMBIA COUNTY, FLORIDA, AND CONTAINS 5.00 ACRES MORE OR LESS.

## RIGHT OF WAY DONATION: (RIVER ANNEX ROAD)

COMMENCING AT THE SOUTHEAST CORNER OF SECTION 6. TOWNSHIP 1 NORTH, RANGE 31 WEST. ESCAMBIA COUNTY, FLORIDA; THENCE GO NORTH 87 DEGREES 00 MINUTES 11 SECONDS WEST ALONG THE SOUTH LINE OF SECTION 6, FOR A DISTANCE OF 1325.49 FEET TO 4" ROUND CONCRETE MONUMENT, AT THE SOUTHEAST CORNER OF THE SOUTHWEST QUARTER OF THE SOUTHEAST QUARTER OF SECTION 6; THENCE GO NORTH 87 DEGREES 33 MINUTES 17 SECONDS WEST ALONG THE SOUTH LINE OF THE SOUTHWEST QUARTER OF THE SOUTHEAST QUARTER OF SECTION 6, FOR A DISTANCE OF 760.58 FEET FOR THE POINT OF BEGINNING; THENCE DEPARTING SAID SOUTH LINE OF THE SOUTHWEST QUARTER OF THE SOUTHEAST QUARTER OF SECTION 6, GO NORTH 21 DEGREES 26 MINUTES 01 SECOND EAST FOR A DISTANCE OF 155.16 FEET; THENCE GO NORTH 17 DEGREES 21 MINUTES 20 SECONDS EAST FOR A DISTANCE OF 154.51 FEET; THENCE GO NORTH 15 DEGREES 44 MINUTES 08 SECONDS EAST FOR A DISTANCE OF 385.06 FEET; THENCE GO NORTH 14 DEGREES 25 MINUTES 19 SECONDS EAST FOR A DISTANCE OF 824.09 FEET TO A POINT ON THE NORTH LINE OF THE SOUTH 156 FEET OF THE NORTHWEST QUARTER OF THE SOUTHEAST QUARTER OF SECTION 6; THENCE GO NORTH 86 DEGREES 54 MINUTES 36 SECONDS WEST ALONG SAID NORTH LINE OF THE SOUTH 156 FEET OF THE NORTHWEST QUARTER OF THE SOUTHEAST QUARTER OF SECTION 6, FOR A DISTANCE OF 18.36 FEET TO AN INTERSECTION WITH THE EASTERLY EDGE OF RIVER ANNEX ROAD; THENCE GO SOUTH 14 DEGREES 25 MINUTES 19 SECONDS WEST ALONG SAID EASTERLY EDGE OF ROAD, FOR A DISTANCE OF 820.28 FEET; THENCE GO SOUTH 15 DEGREES 44 MINUTES 08 SECONDS WEST ALONG SAID EASTERLY EDGE OF ROAD, FOR A DISTANCE OF 386.58 FEET; THENCE GO SOUTH 17 DEGREES 22 MINUTES 36 SECONDS WEST ALONG SAID EASTERLY EDGE OF ROAD, FOR A DISTANCE OF 151.63 FEET; THENCE GO SOUTH 21 DEGREES 26 MINUTES 01 SECOND WEST ALONG SAID EASTERLY EDGE OF ROAD, FOR A DISTANCE OF 160.71 FEET TO AN INTERSECTION WITH THE AFORESAID SOUTH LINE OF SECTION 6: THENCE GO SOUTH 87 DEGREES 33 MINUTES 17 SECONDS EAST ALONG SAID SOUTH LINE OF SECTION 6, FOR A DISTANCE OF 19.04 FEET TO THE POINT OF BEGINNING. THE ABOVE DESCRIBED PARCEL IS SITUATED IN A PORTION OF SECTION 6, TOWNSHIP 1 NORTH, RANGE 31 WEST, ESCAMBIA COUNTY, FLORIDA, AND CONTAINS 27,338 SQ FT.