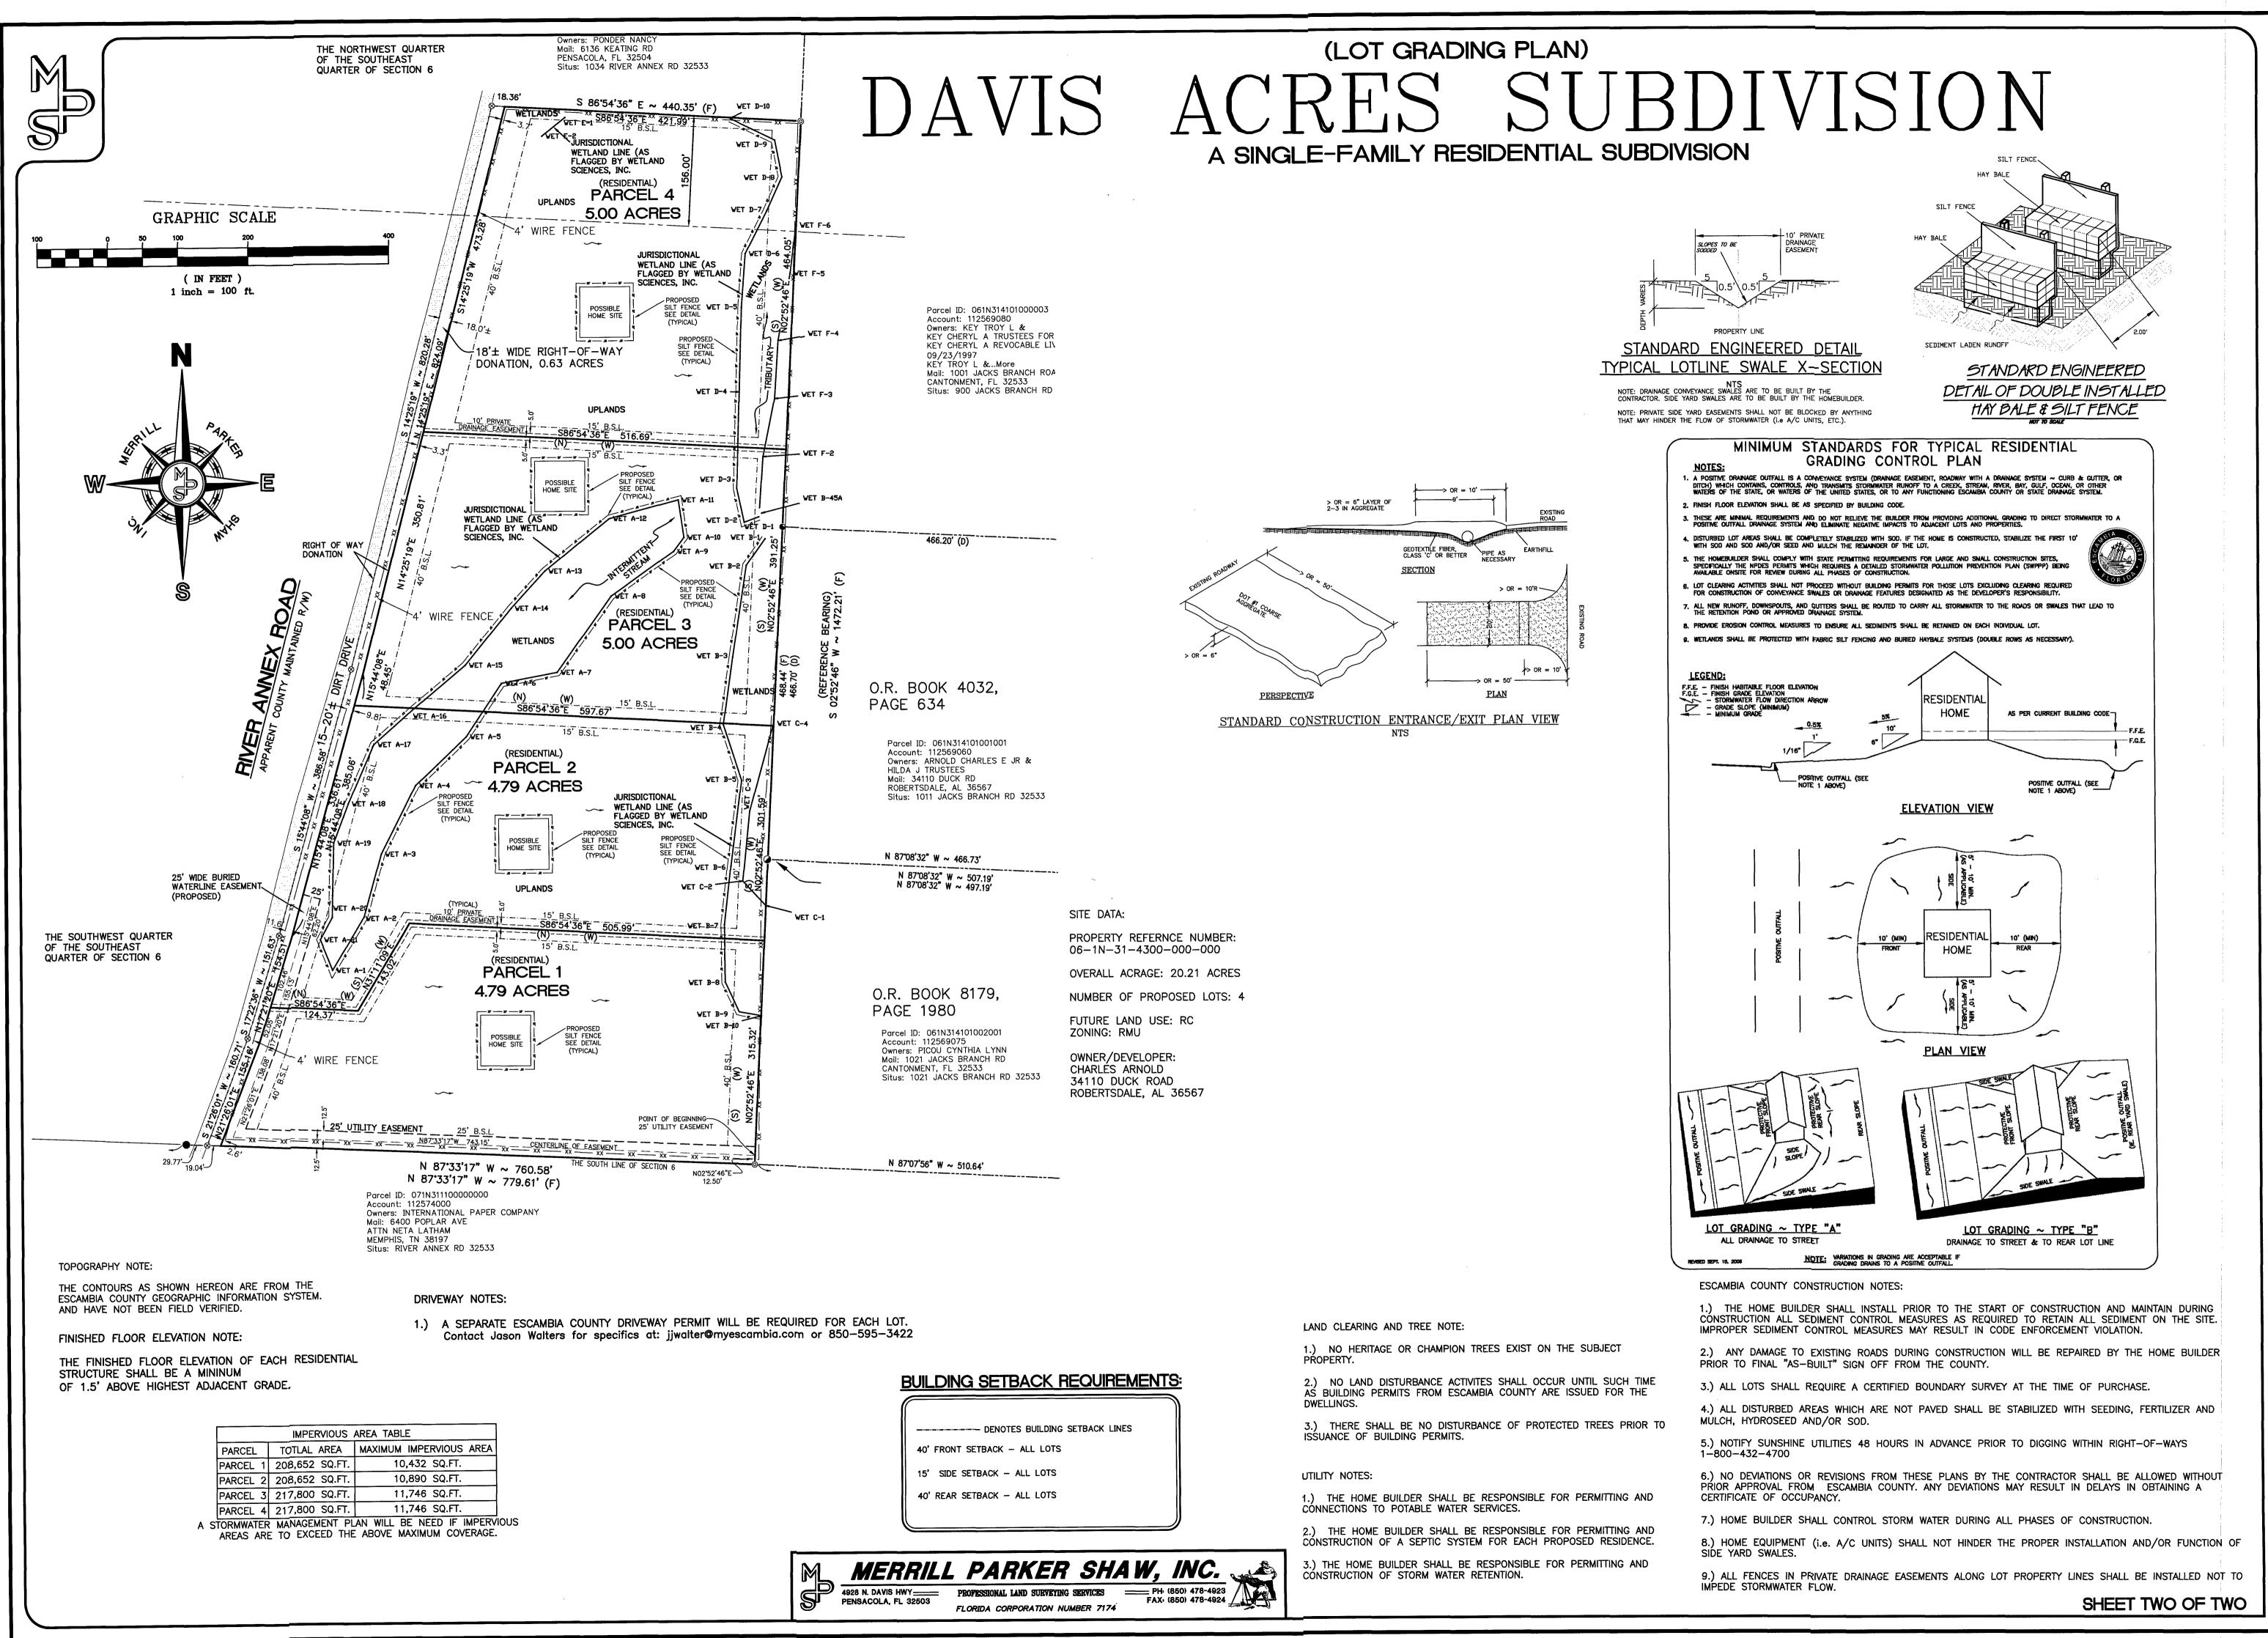

**DESCRIPTION:** (AS PREPARED BY MERRILL PARKER SHAW, INC.)

COMMENCING AT THE SOUTHEAST CORNER OF SECTION 6, TOWNSHIP 1 NORTH, RANGE 31 WEST, ESCAMBIA COUNTY, FLORIDA; THENCE GO NORTH 87 DEGREES 00 MINUTES 11 SECONDS WEST ALONG THE SOUTH LINE OF SECTION 6, FOR A DISTANCE OF 1325.49 FEET TO 4" ROUND CONCRETE MONUMENT, AT THE SOUTHEAST CORNER OF THE SOUTHWEST QUARTER OF THE SOUTHEAST QUARTER OF SECTION 6, FOR THE POINT OF BEGINNING; THENCE GO NORTH 87 DEGREES 33 MINUTES 17 SECONDS WEST ALONG THE SOUTH LINE OF THE SOUTHWEST QUARTER OF THE SOUTHEAST QUARTER OF SECTION 6, FOR A DISTANCE OF 760.58 FEET; THENCE DEPARTING SAID SOUTH LINE OF THE SOUTHWEST QUARTER OF THE SOUTHEAST QUARTER OF ECTION 6, GO NORTH 21 DEGREES 26 MINUTES 01 SECOND EAST FOR A DISTANCE OF 155.16 FEET; THENCE GO NORTH 17 DEGREES 21 MINUTES 20 SECONDS EAST FOR A DISTANCE OF 52.05 FEET; THENCE GO SOUTH 86 DEGREES 54 MINUTES 36 SECONDS EAST FOR A DISTANCE OF 124.37 FEET; THENCE GO NORTH 31 DEGREES 11 MINUTES 09 SECONDS EAST FOR A DISTANCE OF 143.02 FEET; THENCE GO SOUTH 86 DEGREES 54 MINUTES 36 SECONDS EAST FOR A DISTANCE OF 505.99 FEET TO A POINT ON THE EAST LINE OF THE SAID SOUTHWEST QUARTER OF THE SOUTHEAST QUARTER OF SECTION 6; THENCE GO SOUTH 02 DEGREES 52 MINUTES 46 SECONDS WEST ALONG SAID EAST LINE OF THE SOUTHWEST QUARTER OF THE SOUTHEAST QUARTER OF SECTION 6, FOR A DISTANCE OF 315.32 FEET TO THE POINT OF BEGINNING. THE ABOVE DESCRIBED PARCEL IS SITUATED IN A PORTION OF SECTION 6, TOWNSHIP 1 NORTH, RANGE 31 WEST, ESCAMBIA COUNTY, FLORIDA, AND CONTAINS 4.79 ACRES MORE OR LESS.

**DESCRIPTION:** (AS PREPARED BY MERRILL PARKER SHAW, INC.)

ESCAMBIA COUNTY, FLORIDA; THENCE GO NORTH 87 DEGREES 00 MINUTES 11 SECONDS WEST ALONG THE SOUTH LINE OF SECTION 6. FOR A DISTANCE OF 1325.49 FEET TO 4" ROUND CONCRETE MONUMENT, AT THE SOUTHEAST CORNER OF THE SOUTHWEST QUARTER OF THE SOUTHEAST QUARTER OF SECTION 6; THENCE GO NORTH 02 DEGREES 52 MINUTES 46 SECONDS EAST ALONG THE EAST LINE OF SAID SOUTHWEST QUARTER OF THE SOUTHEAST QUARTER OF SECTION 6, FOR A DISTANCE OF 315.32 FEET FOR THE POINT OF BEGINNING; THENCE GO NORTH B6 DEGREES 54 MINUTES 36 SECONDS WEST FOR A DISTANCE OF 505.99 FEET; THENCE GO SOUTH 31 DEGREES 11 MINUTES 09 SECONDS WEST FOR A DISTANCE OF 143.02 FEET; THENCE GO NORTH 86 DEGREES 54 MINUTES 36 SECONDS WEST FOR A DISTANCE OF 124.37 FEET; THENCE GO NORTH 17 DEGREES 21 MINUTES 20 SECONDS EAST FOR A DISTANCE OF 102.46 FEET; THENCE GO NORTH 15 DEGREES 44 MINUTES 08 SECONDS EAST FOR A DISTANCE OF 36.61 FEET: THENCE GO SOUTH 86 DEGREES 54 MINUTES 36 SECONDS EAST FOR A DISTANCE OF 597.67 FEET TO THE AFORESAID EAST LINE OF SAID SOUTHWEST QUARTER OF THE SOUTHEAST QUARTER OF SECTION 6; THENCE GO SOUTH 02 DEGREES 52 MINUTES 46 SECONDS VEST ALONG SAID EAST LINE OF SAID SOUTHWEST QUARTER OF THE SOUTHEAST QUARTER OF SECTION 6. FOR A DISTANCE OF 301.59 FEET TO THE POINT OF BEGINNING. THE ABOVE DESCRIBED PARCEL IS SITUATED IN A PORTION OF SECTION 6, TOWNSHIP 1 NORTH, RANGE 31 WEST, ESCAMBIA COUNTY, FLORIDA, AND CONTAINS 4.79 ACRES MORE OR LESS.

DESCRIPTION: (AS PREPARED BY MERRILL PARKER SHAW, INC.)

COMMENCING AT THE SOUTHEAST CORNER OF SECTION 6, TOWNSHIP 1 NORTH, RANGE 31 WEST, ESCAMBIA COUNTY, FLORIDA; THENCE GO NORTH 87 DEGREES 00 MINUTES 11 SECONDS WEST ALONG THE SOUTH LINE OF SECTION 6. FOR A DISTANCE OF 1325.49 FEET TO 4" ROUND ALONG THE SOUTH LINE OF SECTION 6, FOR A DISTANCE OF 1520.45 FEET TO 4 ROUTH CONCRETE MONUMENT, AT THE SOUTHEAST CORNER OF THE SOUTHWEST QUARTER OF THE SOUTHEAST QUARTER OF SECTION 6; THENCE GO NORTH 02 DEGREES 52 MINUTES 46 SECONDS EAST ALONG THE EAST LINE OF SAID SOUTHWEST QUARTER OF THE SOUTHEAST QUARTER OF SECTION 6. FOR A DISTANCE OF 1008.16 FEET FOR THE POINT OF BEGINNING; THENCE G NORTH 86 DEGREES 54 MINUTES 36 SECONDS WEST FOR A DISTANCE OF 516.69 FEET; GO NORTH 14 DEGREES 25 MINUTES 19 SECONDS EAST FOR A DISTANCE OF 473.28 FEET TO THE NORTH LINE OF THE SOUTH 156 FEET OF THE NORTHWEST QUARTER OF THE SOUTHEAST QUARTER OF SECTION 6; THENCE GO SOUTH 86 DEGREES 54 MINUTES 36 SECONDS EAST ALON SAID NORTH LINE OF THE SOUTH 156 FEET OF THE NORTHWEST QUARTER OF THE SOUTHEAST QUARTER OF SECTION 6, FOR A DISTANCE OF 421.99 FEET TO AN INTERSECTION WITH THE EAST LINE OF SAID NORTHWEST QUARTER OF THE SOUTHEAST QUARTER OF SECTION 6: THENCE GO SOUTH 02 DEGREES 52 MINUTES 46 SECONDS WEST ALONG SAID EAST LINE OF SAID NORTHWEST QUARTER OF THE SOUTHEAST QUARTER OF SECTION 6, AND EAST LINE OF THE AFORESAID SOUTHWEST QUARTER OF THE SOUTHEAST QUARTER OF SECTION 6. FOR A DISTANCE OF 464.05 FEET TO THE POINT OF BEGINNING. THE ABOVE DESCRIBED PARCEL IS SITUATED IN A PORTION OF SECTION 6, TOWNSHIP 1 NORTH, RANGE 31 WEST, ESCAMBIA COUNTY, FLORIDA, AND CONTAINS 5.00 ACRES MORE OR LESS.

DESCRIPTION: PREPARED BY MERRILL PARKER SHAW, INC.

RIGHT OF WAY DONATION: (RIVER ANNEX ROAD)

PARCEL 4

COMMENCING AT THE SOUTHEAST CORNER OF SECTION 6, TOWNSHIP 1 NORTH, RANGE 31 WEST, ESCAMBIA COUNTY, FLORIDA; THENCE GO NORTH 87 DEGREES 00 MINUTES 11 SECONDS WEST ALONG THE SOUTH LINE OF SECTION 6, FOR A DISTANCE OF 1325.49 FEET TO 4" ROUND CONCRETE MONUMENT. AT THE SOUTHEAST CORNER OF THE SOUTHWEST QUARTER OF THE SOUTHEAST QUARTER OF SECTION 6: THENCE GO NORTH 87 DEGREES 33 MINUTES 17 SECONDS WEST ALONG THE SOUTH LINE OF THE SOUTHWEST QUARTER OF THE SOUTHEAST QUARTER OF SECTION 6, FOR A DISTANCE OF 760.58 FEET FOR THE POINT OF BEGINNING: THENCE DEPARTING SAID SOUTH LINE OF THE SOUTHWEST QUARTER OF THE SOUTHEAST QUARTER OF SECTION 6, GO NORTH 21 DEGREES 26 MINUTES 01 SECOND EAST FOR A DISTANCE OF 155.16 FEET; THENCE GO NORTH 17 DEGREES 21 MINUTES 20 SECONDS EAST FOR A DISTANCE OF 154.51 FEET; THENCE GO NORTH 15 DEGREES 44 MINUTES 08 SECONDS EAST FOR A DISTANCE OF 385.06 FEET; THENCE GO NORTH 14 DEGREES 25 MINUTES 19 SECONDS EAST FOR A DISTANCE OF 824.09 FEET TO A POINT ON THE NORTH LINE OF THE SOUTH 156 FEET OF THE NORTHWEST QUARTER OF THE SOUTHEAST QUARTER OF SECTION 6: THENCE GO NORTH 86 DEGREES 54 MINUTES 36 SECONDS WEST ALONG SAID NORTH LINE OF THE SOUTH 156 FEET OF THE NORTHWEST QUARTER OF THE SOUTHEAST QUARTER OF SECTION 6, FOR A DISTANCE OF 18.36 FEET TO AN INTERSECTION WITH THE EASTERLY EDGE OF RIVER ANNEX ROAD; THENCE GO SOUTH 14 DEGREES 25 MINUTES 19 SECONDS WEST ALONG SAID EASTERLY EDGE OF ROAD, FOR A DISTANCE OF 820.28 FEET: THENCE GO SOUTH 15 DEGREES 44 MINUTES 08 SECONDS WEST ALONG SAID EASTERLY EDGE OF ROAD, FOR A DISTANCE OF 386.58 FEET; THENCE GO SOUTH 17 DEGREES 22 MINUTES 36 SECONDS WEST ALONG SAID EASTERLY EDGE OF ROAD, FOR A DISTANCE OF 151.63 FEET; THENCE GO SOUTH 21 DEGREES 26 MINUTES 01 SECOND WEST ALONG SAID EASTERLY EDGE OF ROAD, FOR A DISTANCE OF 160.71 FEET TO AN INTERSECTION WITH THE AFORESAID SOUTH LINE OF SECTION 6; THENCE GO SOUTH 87 DEGREES 33 MINUTES 17 SECONDS EAST ALONG SAID SOUTH LINE OF SECTION 6. FOR A DISTANCE OF 19.04 FEET TO THE POINT OF BEGINNING. THE ABOVE DESCRIBED PARCEL IS SITUATED IN A PORTION OF SECTION 6, TOWNSHIP 1 NORTH, RANGE 31 WEST, ESCAMBIA

COMMENCING AT THE SOUTHEAST CORNER OF SECTION 6. TOWNSHIP 1 NORTH, RANGE 31 WEST. ESCAMBIA COUNTY, FLORIDA: THENCE GO NORTH 87 DEGREES 00 MINUTES 11 SECONDS WEST ALONG THE SOUTH LINE OF SECTION 6, FOR A DISTANCE OF 1325.49 FEET TO 4" ROUND CONCRETE MONUMENT. AT THE SOUTHEAST CORNER OF THE SOUTHWEST OUARTER OF THE SOUTHEAST QUARTER OF SECTION 6, FOR THE POINT OF BEGINNING; THENCE GO NORTH 87 DEGREES 33 MINUTES 17 SECONDS WEST ALONG THE SOUTH LINE OF THE SOUTHWEST QUARTER OF THE SOUTHEAST OUARTER OF SECTION 6. FOR A DISTANCE OF 760.58 FEET: THENCE DEPARTING SAID SOUTH LINE OF THE SOUTHWEST QUARTER OF THE SOUTHEAST QUARTER OF SECTION 6, GO NORTH 21 DEGREES 26 MINUTES 01 SECOND EAST FOR A DISTANCE OF 155.16 FEET; THENCE GO NORTH 17 DEGREES 21 MINUTES 20 SECONDS EAST FOR A DISTANCE OF 52.05 FEET; THENCE GO SOUTH 86 DEGREES 54 MINUTES 36 SECONDS EAST FOR A DISTANCE OF 124.37 FEET; THENCE GO NORTH 31 DEGREES 11 MINUTES 09 SECONDS EAST FOR A DISTANCE OF 143.02 FEET; THENCE GO SOUTH 86 DEGREES 54 MINUTES 36 SECONDS EAST FOR A DISTANCE OF 505.99 FEET TO A POINT ON THE EAST LINE OF THE SAID SOUTHWEST QUARTER OF THE SOUTHEAST OUARTER OF SECTION 6; THENCE GO SOUTH 02 DEGREES 52 MINUTES 46 SECONDS WEST ALONG SAID EAST LINE OF THE SOUTHWEST QUARTER OF THE SOUTHEAST QUARTER OF SECTION 6, FOR A DISTANCE OF 315.32 FEET TO THE POINT OF BEGINNING. THE ABOVE DESCRIBED PARCEL IS SITUATED IN A PORTION OF SECTION 6, TOWNSHIP 1 NORTH, RANGE 31 WEST, ESCAMBIA COUNTY, FLORIDA, AND CONTAINS 4.79 ACRES MORE OR LESS.

COMMENCING AT THE SOUTHEAST CORNER OF SECTION 6. TOWNSHIP 1 NORTH, RANGE 31 WEST. ESCAMBIA COUNTY, FLORIDA: THENCE GO NORTH 87 DEGREES 00 MINUTES 11 SECONDS WEST ALONG THE SOUTH LINE OF SECTION 6, FOR A DISTANCE OF 1325.49 FEET TO 4" ROUND CONCRETE MONUMENT. AT THE SOUTHEAST CORNER OF THE SOUTHWEST OUARTER OF THE SOUTHEAST QUARTER OF SECTION 6; THENCE GO NORTH 02 DEGREES 52 MINUTES 46 SECONDS EAST ALONG THE EAST LINE OF SAID SOUTHWEST QUARTER OF THE SOUTHEAST QUARTER OF SECTION 6, FOR A DISTANCE OF 315.32 FEET FOR THE POINT OF BEGINNING; THENCE GO NORTH 86 DEGREES 54 MINUTES 36 SECONDS WEST FOR A DISTANCE OF 505.99 FEET; THENCE GO SOUTH 31 DEGREES 11 MINUTES 09 SECONDS WEST FOR A DISTANCE OF 143.02 FEET; THENCE GO NORTH 86 DEGREES 54 MINUTES 36 SECONDS WEST FOR A DISTANCE OF 124.37 FEET: THENCE GO NORTH 17 DEGREES 21 MINUTES 20 SECONDS EAST FOR A DISTANCE OF 102.46 FEET; THENCE GO NORTH 15 DEGREES 44 MINUTES 08 SECONDS EAST FOR A DISTANCE OF 336.61 FEET; THENCE GO SOUTH 86 DEGREES 54 MINUTES 36 SECONDS EAST FOR A DISTANCE OF 597.67 FEET TO THE AFORESAID EAST LINE OF SAID SOUTHWEST QUARTER OF THE SOUTHEAST QUARTER OF SECTION 6; THENCE GO SOUTH 02 DEGREES 52 MINUTES 46 SECONDS WEST ALONG SAID EAST LINE OF SAID SOUTHWEST QUARTER OF THE SOUTHEAST QUARTER OF SECTION 6, FOR A DISTANCE OF 301.59 FEET TO THE POINT OF BEGINNING. THE ABOVE DESCRIBED PARCEL IS SITUATED IN A PORTION OF SECTION 6, TOWNSHIP 1 NORTH, RANGE 31 WEST, ESCAMBIA COUNTY, FLORIDA, AND CONTAINS 4.79 ACRES MORE OR LESS.

COMMENCING AT THE SOUTHEAST CORNER OF SECTION 6. TOWNSHIP 1 NORTH, RANGE 31 WEST. ESCAMBIA COUNTY, FLORIDA: THENCE GO NORTH 87 DEGREES 00 MINUTES 11 SECONDS WEST ALONG THE SOUTH LINE OF SECTION 6, FOR A DISTANCE OF 1325.49 FEET TO 4" ROUND CONCRETE MONUMENT. AT THE SOUTHEAST CORNER OF THE SOUTHWEST OUARTER OF THE SOUTHEAST QUARTER OF SECTION 6; THENCE GO NORTH 02 DEGREES 52 MINUTES 46 SECONDS EAST ALONG THE EAST LINE OF SAID SOUTHWEST QUARTER OF THE SOUTHEAST QUARTER OF SECTION 6, FOR A DISTANCE OF 616.91 FEET FOR THE POINT OF BEGINNING; THENCE GO NORTH 86 DEGREES 54 MINUTES 36 SECONDS WEST FOR A DISTANCE OF 597.67 FEET; THENCE GO NORTH 15 DEGREES 44 MINUTES 08 SECONDS EAST FOR A DISTANCE OF 48.45 FEET; THENCE GO NORTH 14 DEGREES 25 MINUTES 19 SECONDS EAST FOR A DISTANCE OF 350.81 FEET; THENCE GO SOUTH 86 DEGREES 54 MINUTES 36 SECONDS EAST FOR A DISTANCE OF 516.69 FEET TO THE AFORESAID EAST LINE OF SAID SOUTHWEST QUARTER OF THE SOUTHEAST QUARTER OF SECTION 6; THENCE GO SOUTH 02 DEGREES 52 MINUTES 46 SECONDS WEST ALONG SAID EAST LINE OF SAID SOUTHWEST QUARTER OF THE SOUTHEAST QUARTER OF SECTION 6, FOR A DISTANCE OF 391.25 FEET TO THE POINT OF BEGINNING. THE ABOVE DESCRIBED PARCEL IS SITUATED IN A PORTION OF SECTION 6, TOWNSHIP 1 NORTH, RANGE 31 WEST, ESCAMBIA COUNTY, FLORIDA, AND CONTAINS 5.00 ACRES MORE OR LESS.

COMMENCING AT THE SOUTHEAST CORNER OF SECTION 6. TOWNSHIP 1 NORTH, RANGE 31 WEST. ESCAMBIA COUNTY, FLORIDA: THENCE GO NORTH 87 DEGREES 00 MINUTES 11 SECONDS WEST ALONG THE SOUTH LINE OF SECTION 6, FOR A DISTANCE OF 1325.49 FEET TO 4" ROUND CONCRETE MONUMENT. AT THE SOUTHEAST CORNER OF THE SOUTHWEST OUARTER OF THE SOUTHEAST QUARTER OF SECTION 6; THENCE GO NORTH 02 DEGREES 52 MINUTES 46 SECONDS EAST ALONG THE EAST LINE OF SAID SOUTHWEST QUARTER OF THE SOUTHEAST QUARTER OF SECTION 6. FOR A DISTANCE OF 1008.16 FEET FOR THE POINT OF BEGINNING: THENCE GO NORTH 86 DEGREES 54 MINUTES 36 SECONDS WEST FOR A DISTANCE OF 516.69 FEET; THENCE GO NORTH 14 DEGREES 25 MINUTES 19 SECONDS EAST FOR A DISTANCE OF 473.28 FEET TO THE NORTH LINE OF THE SOUTH 156 FEET OF THE NORTHWEST QUARTER OF THE SOUTHEAST QUARTER OF SECTION 6; THENCE GO SOUTH 86 DEGREES 54 MINUTES 36 SECONDS EAST ALONG SAID NORTH LINE OF THE SOUTH 156 FEET OF THE NORTHWEST QUARTER OF THE SOUTHEAST QUARTER OF SECTION 6. FOR A DISTANCE OF 421.99 FEET TO AN INTERSECTION WITH THE EAST LINE OF SAID NORTHWEST QUARTER OF THE SOUTHEAST QUARTER OF SECTION 6; THENCE GO SOUTH 02 DEGREES 52 MINUTES 46 SECONDS WEST ALONG SAID EAST LINE OF SAID NORTHWEST QUARTER OF THE SOUTHEAST QUARTER OF SECTION 6, AND EAST LINE OF THE AFORESAID SOUTHWEST QUARTER OF THE SOUTHEAST QUARTER OF SECTION 6, FOR A DISTANCE OF 464.05 FEET TO THE POINT OF BEGINNING. THE ABOVE DESCRIBED PARCEL IS SITUATED IN A PORTION OF SECTION 6, TOWNSHIP 1 NORTH, RANGE 31 WEST, ESCAMBIA COUNTY, FLORIDA, AND CONTAINS 5.00 ACRES MORE OR LESS.