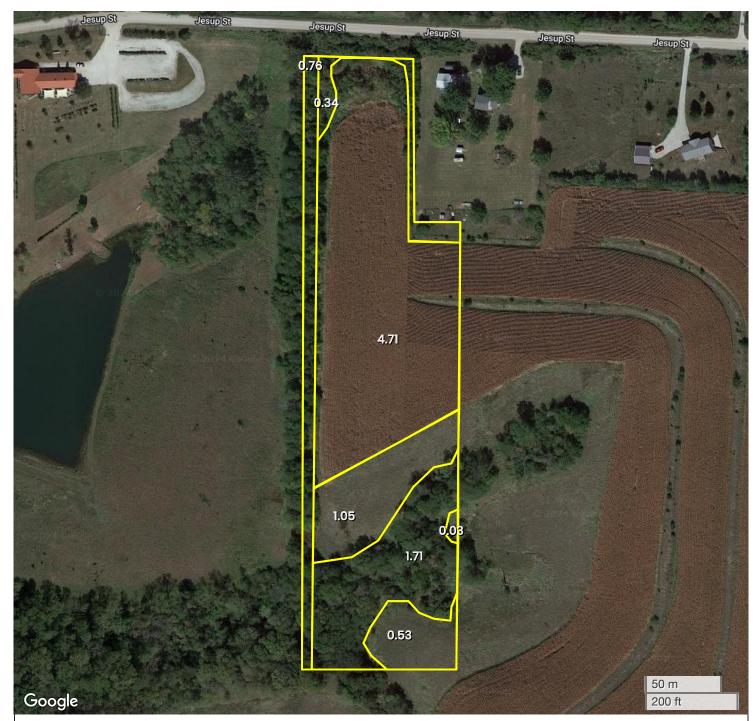

## LUHRS 9.13 ACRE BUILDING SITE (9.13 AC TOTAL, 4.71 AC TILLABLE) **AERIAL MAP**

Center: 41°21′52.97"N, 93°39′19.59"W

30-76N-24W Lincoln Township Warren County, IA

FarmWorth, LLC makes no representations or warranties, express or implied, as to the accuracy of any information, data, numerical values, boundaries, or any other information generated through the use of FarmWorth.com. User is solely responsible for independently investigating and determining all information provided through FarmWorth.com prior to use and waives any and all claims against FarmWorth, LLC for any inaccuracies or inconsistencies in the information and/or data.