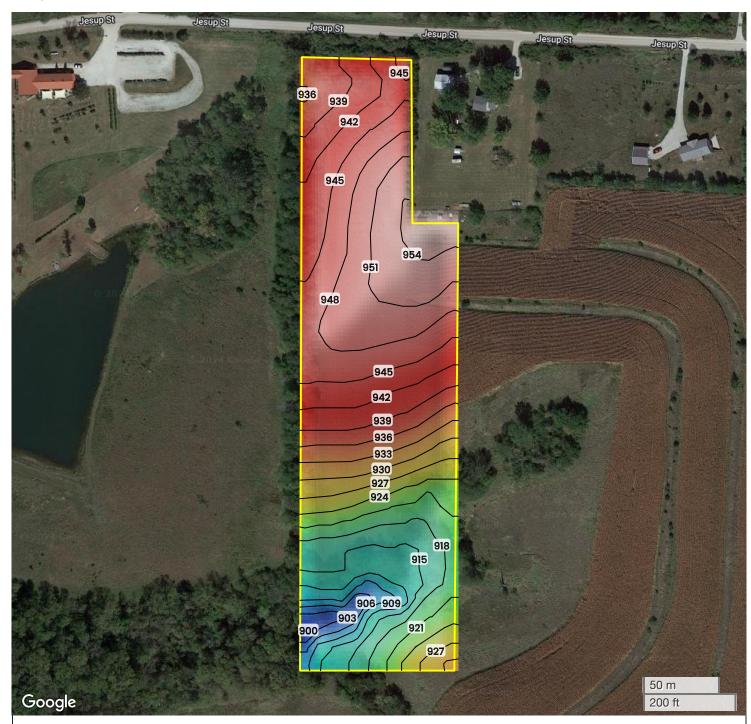

## **TOPOGRAPHY**

900 ft

954 ft

**FarmWorth** 

Center: 41°21′52.96″N, 93°39′19.58″W

30-76N-24W

Lincoln Township

Warren County, IA

 Source:
 USGS 10m DEM

 Interval(ft):
 3

 Max:
 954.0 ft

 Min:
 900.0 ft

 Range:
 54.0 ft

 Average:
 927.0 ft