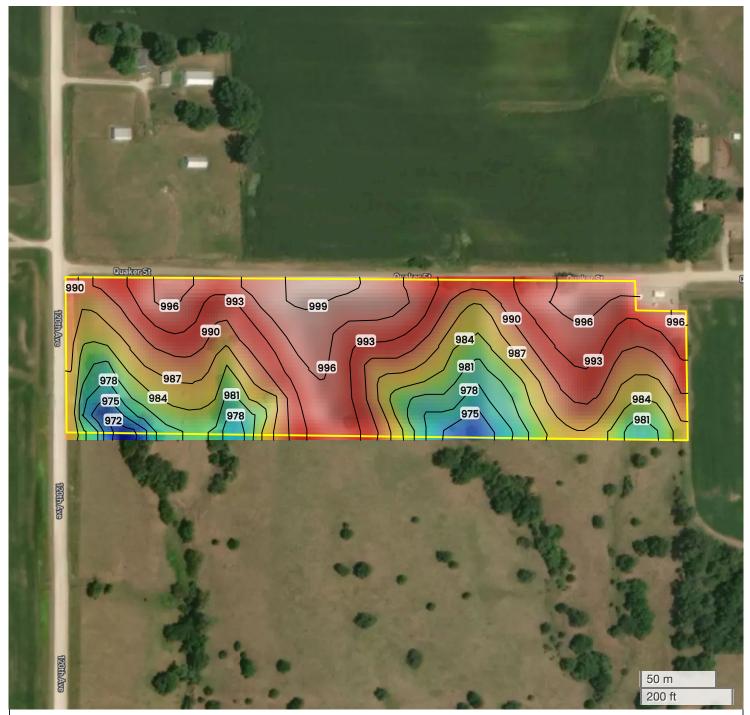

## TOPOGRAPHY

972 ft

999 ft

FarmWorth

Center: 41°15′6.65″N, 93°34′29.94″W 36-75N-24W White Oak Township Warren County, IA 
 Source:
 USGS 10m DEM

 Interval(ft):
 3

 Max:
 999.0 ft

 Min:
 972.0 ft

 Range:
 27.0 ft

 Average:
 985.5 ft

FarmWorth, LLC makes no representations or warranties, express or implied, as to the accuracy of any information, data, numerical values, boundaries, or any other information generated through the use of FarmWorth.com. User is solely responsible for independently investigating and determining all information provided through FarmWorth.com prior to use and waives any and all claims against FarmWorth, LLC for any inaccuracies or inconsistencies in the information and/or data.