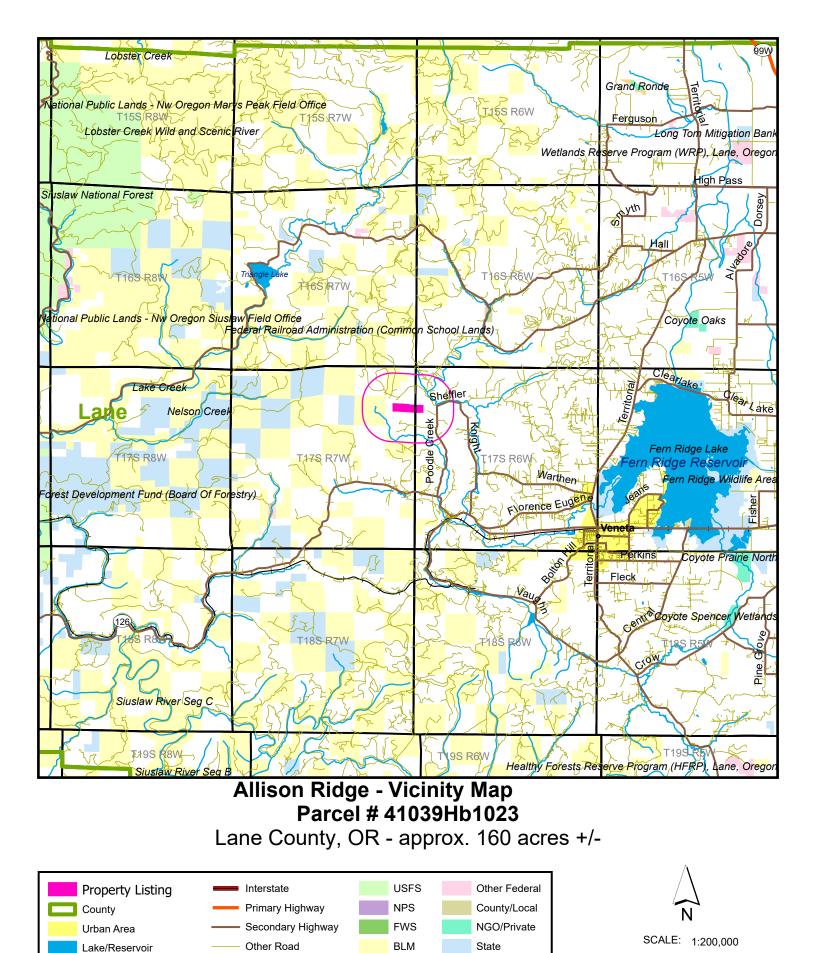

Allison Ridge Lane County, OR - T17S R07W Sec. 20 - 160 Acres +/-

The property depicted on this map has not been surveyed. The acreage is an estimate based upon GIS data. The volume information in this report is based on current information in the seller's inventory system. The information is subject to change due to harvest activities and/or updates resulting from routine maintenance of the inventory system. Neither the owner nor its officers, directors, employees or agents represent or warrant the accuracy or completeness of the ownership acreage, the cover type acreage, timber inventory species, grade or volumes, legal or practical access to the property, or operability.

Tribal

Unknown

- Railroad

Perennial River/Stream

Miles