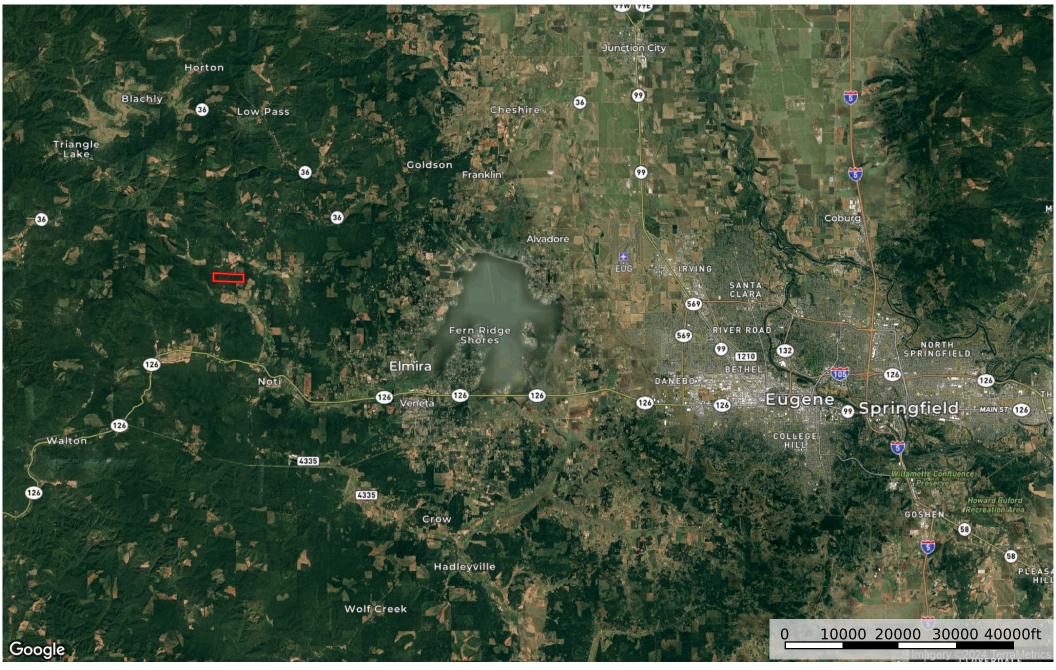

Allison Ridge Lane County, OR - T17S R07W Sec. 20 - 160 Acres +/-

D Boundary

Noti: 4 miles, 5 minutes Veneta: 9 miles, 10 minutes Fern Ridge Reservoir: 12 miles, 15 minutes EUG Airport: 18 miles, 20 minutes Eugene (W 11th): 18 miles, 20 minutes Florence: 45 miles, 50 minutes