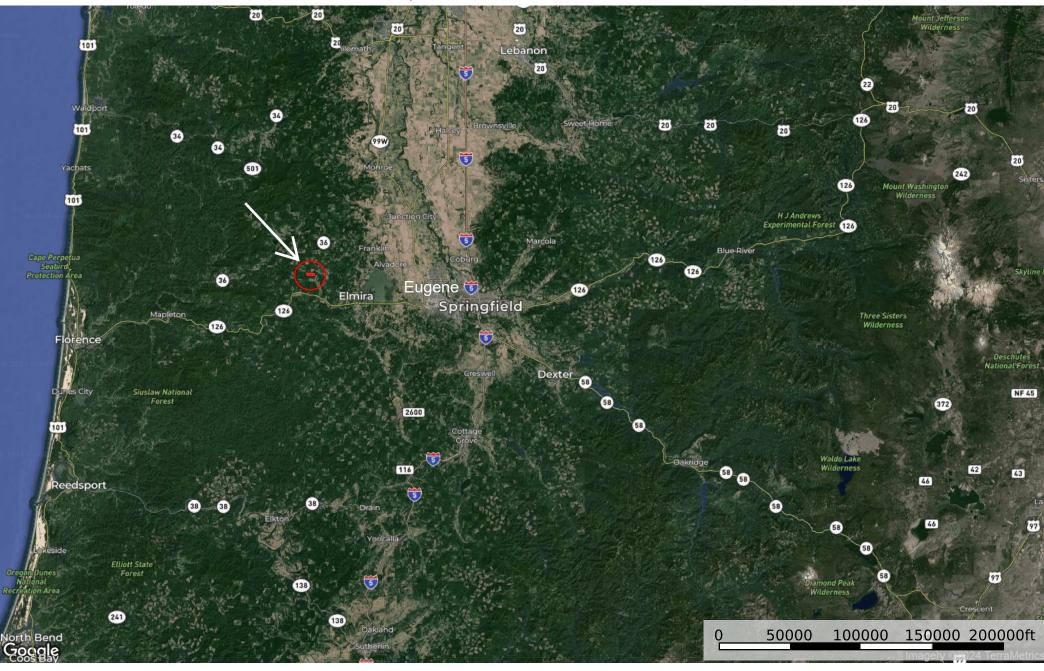

Allison Ridge Lane County, OR - T17S R07W Sec. 20 - 160 Acres +/-

D Boundary

Noti: 4 miles, 5 minutes Veneta: 9 miles, 10 minutes Fern Ridge Reservoir: 12 miles, 15 minutes EUG Airport: 18 miles, 20 minutes Eugene (W 11th): 18 miles, 20 minutes Florence: 45 miles, 50 minutes