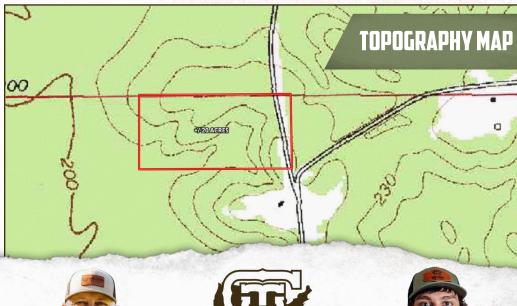

#### PROPERTY INFORMATION:

- 20± Acres
- County Road Frontage
- Gently Rolling Terrain
- Young Natural Mixed Timber
- Power and Water Nearby
- De Soto National Forest **Frontage**