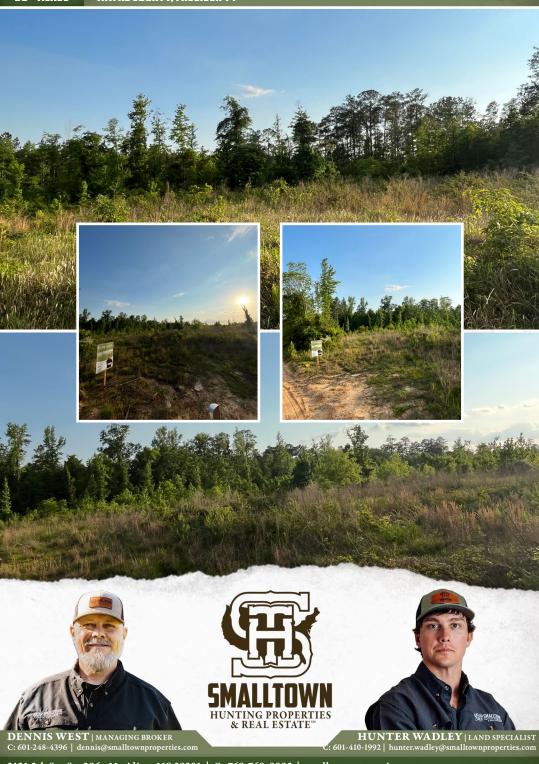

### **WELCOME TO THE WAYNE 20**

HAVE YOU BEEN LOOKING FOR A SMALL HUNTING TRACT SURROUNDED BY OPEN ACCESS PUBLIC LAND? This 20± acre property in the middle of Desoto National Forest in Wayne County, MS offers frontage on William Cooley Road perfect for cabin or home sites! Utilities are available at the road. This property is located approximately 20 miles South of Waynesboro offering convenient proximity to Waynesboro or Laurel for dining and entertainment. The property make-up consists of gently rolling terrain with some scattered trees. Bordering the National Forest allows access to thousands of acres of public hunting and unlimited recreation potential. Public fishing is less than a half mile away on Thompson Creek. Additional acreage is available. Survey required.