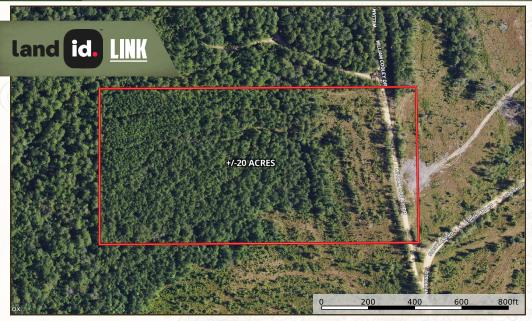

#### LOCATION:

- Wayne County, MS
- William Cooley Road Frontage
- 20± Miles South of Waynesboro

#### PROPERTY INFORMATION:

- 20± Acres
- County Road Frontage
- Gently Rolling Terrain
- Young Natural Mixed Timber
- Power and Water Nearby
- De Soto National Forest **Frontage**