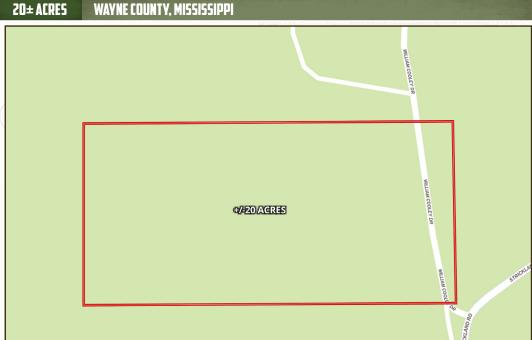

#### LOCATION:

- Wayne County, MS
- William Cooley Road Frontage
- 20± Miles South of Waynesboro

#### PROPERTY INFORMATION:

- 20± Acres
- County Road Frontage
- Gently Rolling Terrain
- Young Natural Mixed Timber
- Power and Water Nearby
- De Soto National Forest **Frontage**