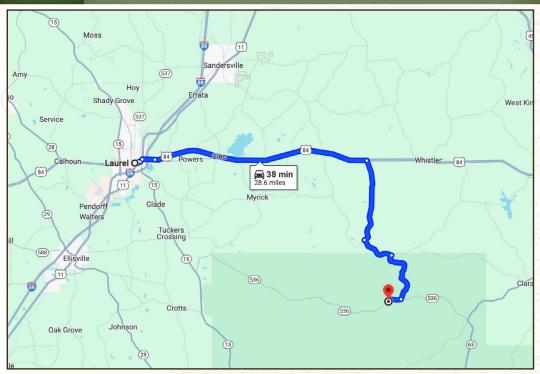

#### LOCATION:

- Wayne County, MS
- Strickland Road Frontage
- 29± Miles Southeast of Laurel

### **GOOGLE MAP DIRECTIONS**