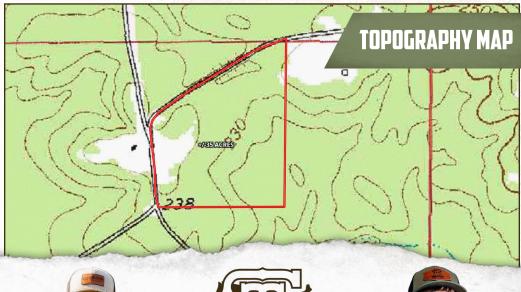

#### PROPERTY INFORMATION:

- 35± Acres
- County Road Frontage
- Gently Rolling Terrain
- Cutover
- Power and Water Nearby
- De Soto National Forest **Frontage**