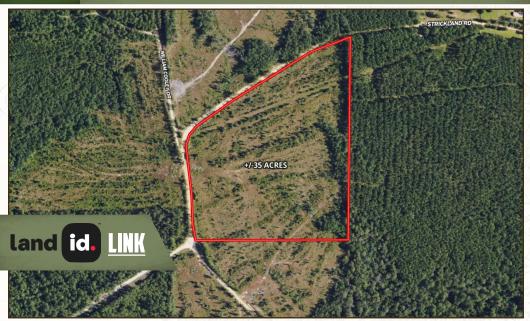

#### PROPERTY INFORMATION:

- 35± Acres
- County Road Frontage
- Gently Rolling Terrain
- Cutover
- Power and Water Nearby
- De Soto National Forest **Frontage**

## **WELCOME TO THE WAYNE 35**

HAVE YOU BEEN SEARCHING FOR A SMALL ACREAGE TRACT, IN THE HEART OF THE DE SOTO NATIONAL FOREST, TO BUILD A HOME, START A MINI FARM OR REPLANT IN TREES FOR INVESTMENT? This 35± acre tract in Wayne County, MS offers frontage on Strickland Road with utilities at the road. This property is located approximately 29 miles southeast of Laurel. It is in convenient proximity to Laurel and Hattiesburg for dining and entertainment. The property make-up consists of gently rolling terrain and cutover and is a blank slate ready to be developed into your very own hunting and weekend getaway. Bordering the National Forest allows access to thousands of acres of public hunting and unlimited recreation potential, Public fishing is less than a half mile away on Thompson Creek. Additional acreage is available. Survey required.