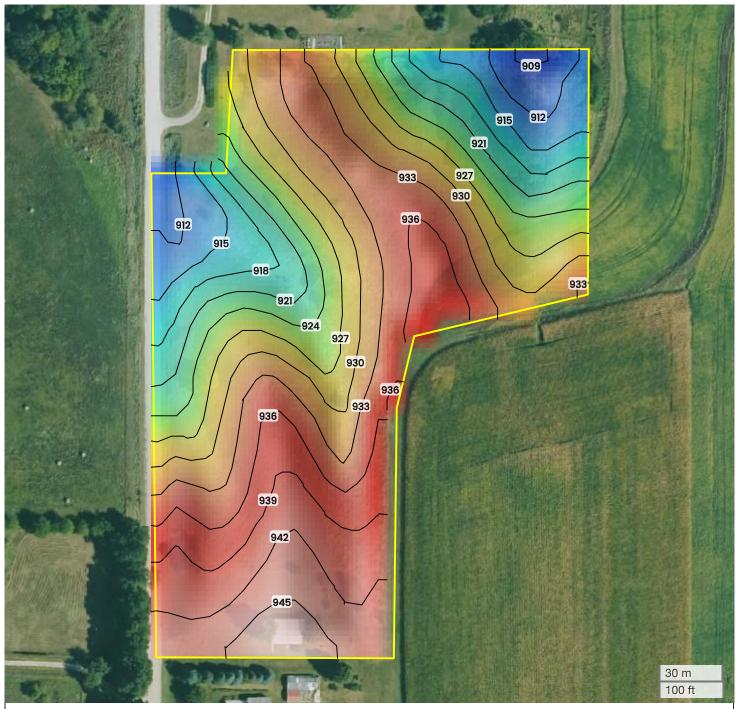

909 ft 945 ft

Center: 41.419761, -93.509465

04-76N-23W Lincoln Township Warren County, IA

FarmWorth, LLC makes no representations or warranties, express or implied, as to the accuracy of any information, data, numerical values, boundaries, or any other information generated through the use of FarmWorth.com. User is solely responsible for independently investigating and determining all information provided through FarmWorth.com prior to use and waives any and all claims against FarmWorth, LLC for any inaccuracies or inconsistencies in the information and/or data.

 Source:
 USGS 10m DEM

 Interval(ft):
 3

 Max:
 945.0 ft

 Min:
 909.0 ft

 Range:
 36.0 ft

 Average:
 927.0 ft