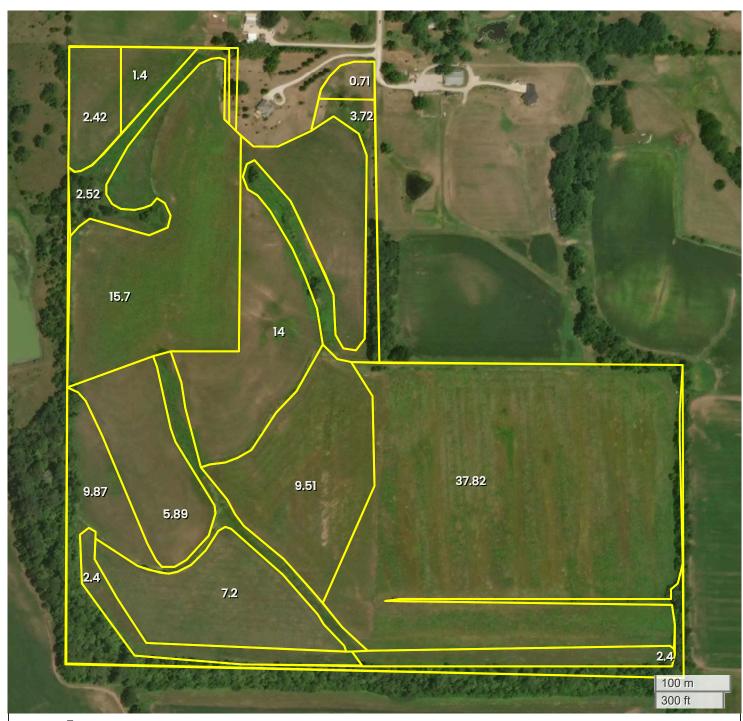

## WILKEN FARM - WARREN CO, IA (116.38 AC TOTAL, 98.74 AC TILLABLE)

## **AERIAL MAP**

Center: 41.340430, -93.596934 34-76N-24W

Lincoln Township
Warren County, IA

FarmWorth, LLC makes no representations or warranties, express or implied, as to the accuracy of any information, data, numerical values, boundaries, or any other information generated through the use of FarmWorth.com. User is solely responsible for independently investigating and determining all information provided through FarmWorth.com prior to use and waives any and all claims against FarmWorth, LLC for any inaccuracies or inconsistencies in the information and/or data.