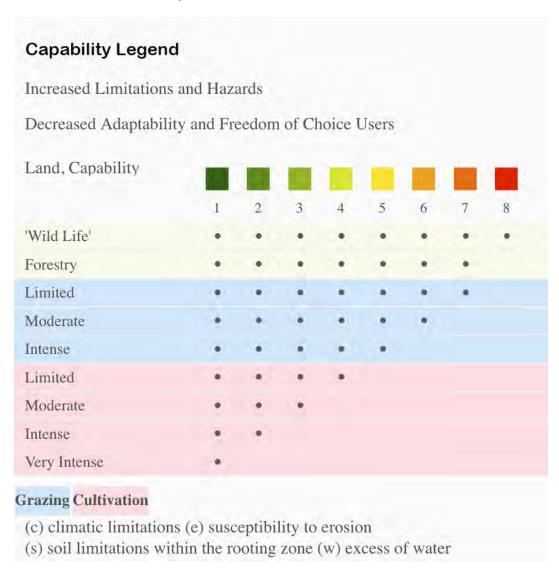

## | Wichita Co 319.27 ac

| SOIL CODE | SOIL DESCRIPTION                           | ACRES         | %     | СРІ | NCCPI | CAP  |
|-----------|--------------------------------------------|---------------|-------|-----|-------|------|
| 1761      | Richfield silt loam, 0 to 1 percent slopes | 94.74         | 29.67 | 0   | 65    | 3c   |
| 1856      | Ulysses silt loam, 0 to 1 percent slopes   | 84.38         | 26.43 | 0   | 64    | 2c   |
| 1857      | Ulysses silt loam, 1 to 3 percent slopes   | 75.12         | 23.53 | 0   | 64    | 3e   |
| 1422      | Goshen silt loam, rarely flooded           | 47.74         | 14.95 | 0   | 56    | 3c   |
| 1741      | Pleasant silty clay loam, ponded           | 17.29         | 5.42  | 0   | 7     | 4w   |
| TOTALS    |                                            | 319.2<br>7(*) | 100%  | 1   | 60.01 | 2.79 |