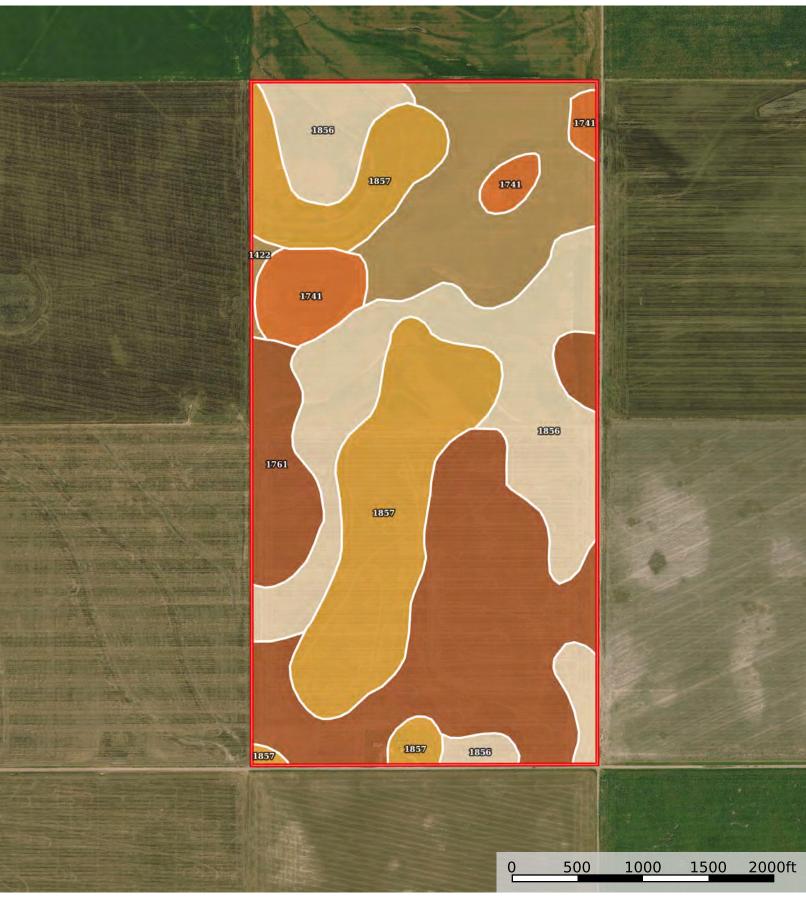

## | Wichita Co 319.27 ac

| SOIL CODE | SOIL DESCRIPTION                           | ACRES         | %     | СРІ | NCCPI | CAP  |
|-----------|--------------------------------------------|---------------|-------|-----|-------|------|
| 1761      | Richfield silt loam, 0 to 1 percent slopes | 94.74         | 29.67 | 0   | 65    | 3c   |
| 1856      | Ulysses silt loam, 0 to 1 percent slopes   | 84.38         | 26.43 | 0   | 64    | 2c   |
| 1857      | Ulysses silt loam, 1 to 3 percent slopes   | 75.12         | 23.53 | 0   | 64    | 3e   |
| 1422      | Goshen silt loam, rarely flooded           | 47.74         | 14.95 | 0   | 56    | 3c   |
| 1741      | Pleasant silty clay loam, ponded           | 17.29         | 5.42  | 0   | 7     | 4w   |
| TOTALS    |                                            | 319.2<br>7(*) | 100%  | 1   | 60.01 | 2.79 |

(\*) Total acres may differ in the second decimal compared to the sum of each acreage soil. This is due to a round error because we only show the acres of each soil with two decimal.