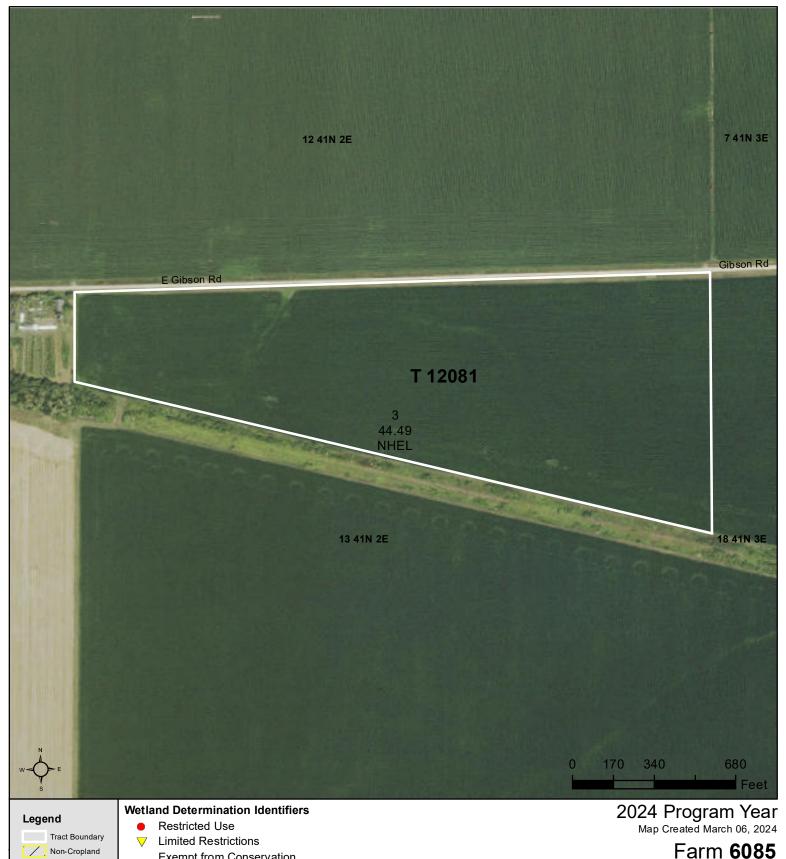

## **DeKalb County, Illinois**

Tract Cropland Total: 44.49 acres

**Exempt from Conservation** 

Compliance Provisions

Cropland

CRP

IL037\_T12081

Tract 12081