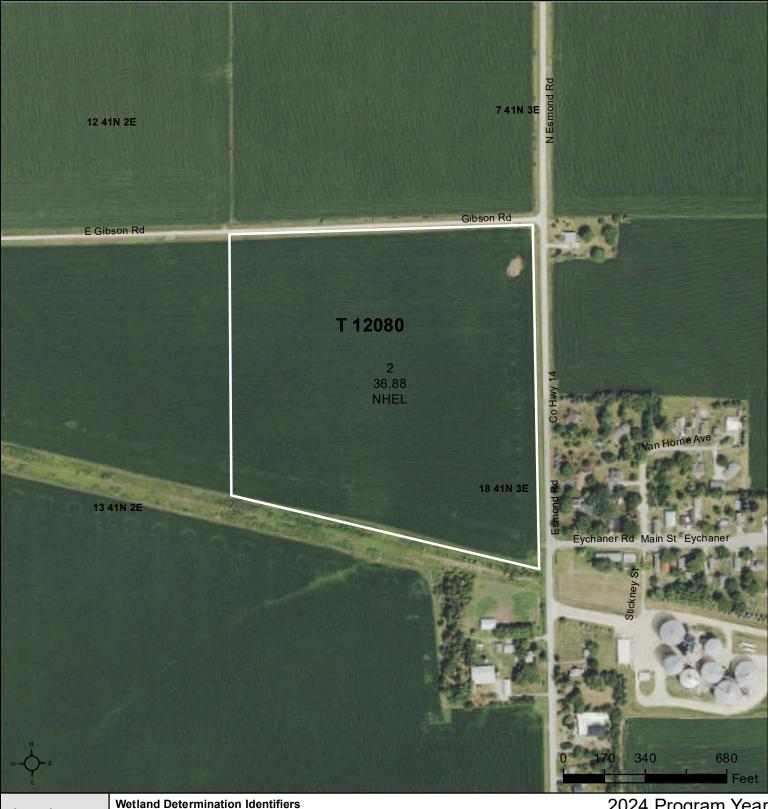

## Farm **6085** Tract **12080**

IL037\_T12080

## Tract Cropland Total: 36.88 acres

United States Department of Agriculture (USDA) Farm Service Agency (FSA) maps are for FSA Program administration only. This map does not represent a legal survey or reflect actual ownership; rather it depicts the information provided directly from the producer and/or National Agricultural Imagery Program (NAIP) imagery. The producer accepts the data 'as is' and assumes all risks associated with its use. USDA-FSA assumes no responsibility for actual or consequential damage incurred as a result of any user's reliance on this data outside FSA Programs. Wetland identifiers do not represent the size, shape, or specific determination of the area. Refer to your original determination (CPA-026 and attached maps) for exact boundaries and determinations or contact USDA Natural Resources Conservation Service (NRCS).