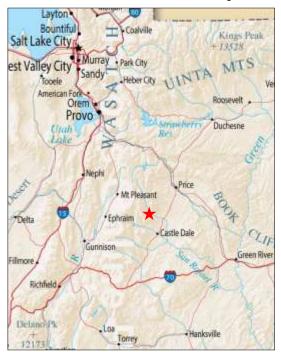

## 849.22 acres in Emery County, Utah

- 849.22 acres in Emery County, Utah
- Located about seven miles west of Huntington on either side of Highway 31
- Immediately adjacent to the Huntington Power Plant
- Parcel #'s 02-0049-0001, 02-0048-0001, and 03-0012-0001
- Zoned M&G-1 (mining and grazing)
- 2019 appraisal available upon request