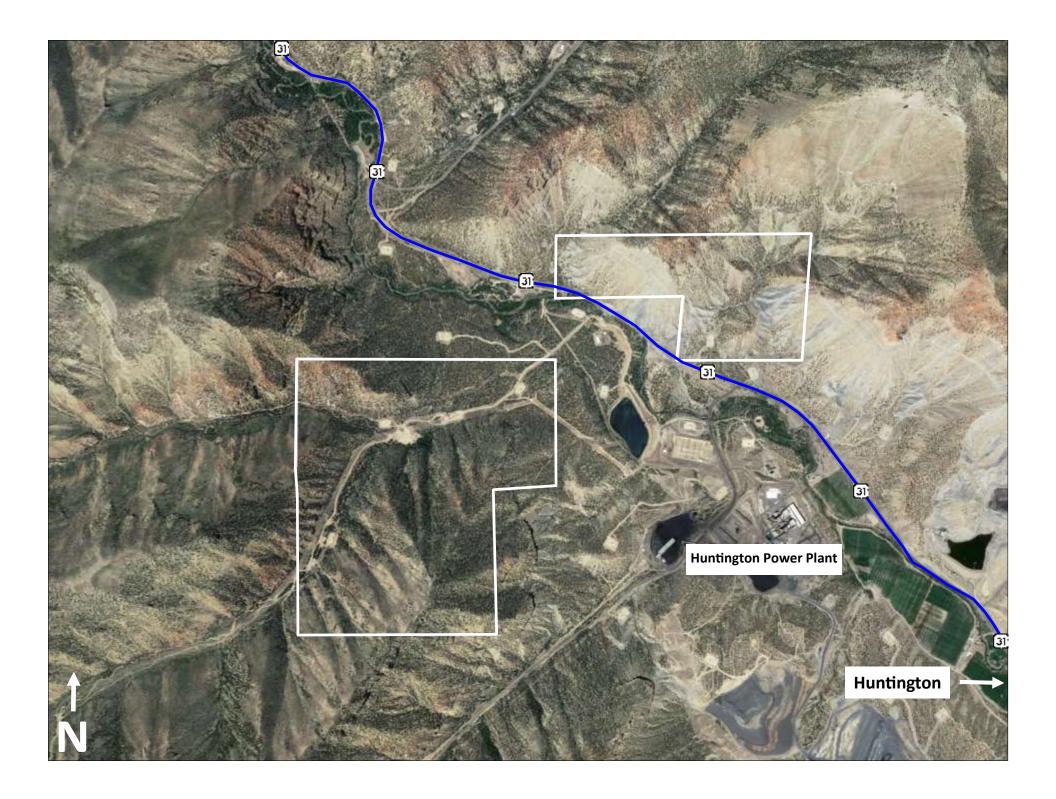

## 849.22 acres in Emery County, Utah

- 849.22 acres in Emery County, Utah
- Located about seven miles west of Huntington on either side of Highway 31
- Immediately adjacent to the Huntington Power Plant
- Parcel #'s 02-0049-0001, 02-0048-0001, and 03-0012-0001
- Zoned M&G-1 (mining and grazing)
- 2019 appraisal available upon request