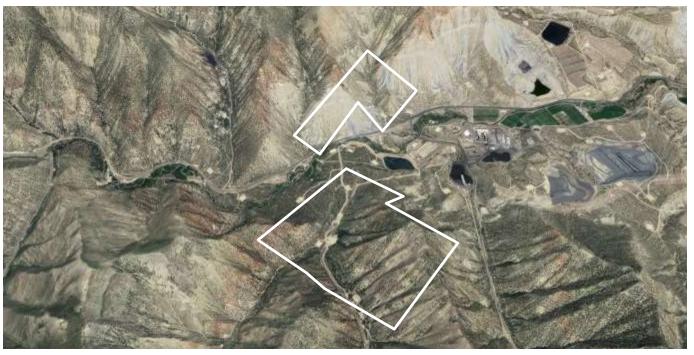

## 849.22 acres in Emery County, Utah

- 849.22 acres in Emery County, Utah
- Located about seven miles west of Huntington on either side of Highway 31
- Immediately adjacent to the Huntington Power Plant
- Parcel #'s 02-0049-0001, 02-0048-0001, and 03-0012-0001
- Zoned M&G-1 (mining and grazing)
- 2019 appraisal available upon request