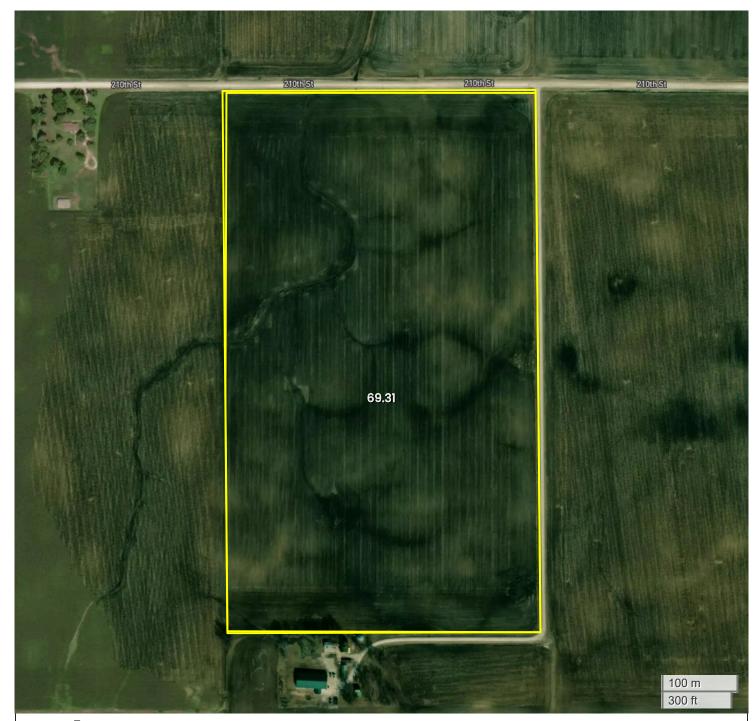

## 70 ACRES M/L (70.00 AC TOTAL, 69.31 AC TILLABLE)

## **AERIAL MAP**

Center: 41.728715, -93.894686

20-80N-26W

Grant Township

Dallas County, IA

FarmWorth, LLC makes no representations or warranties, express or implied, as to the accuracy of any information, data, numerical values, boundaries, or any other information generated through the use of FarmWorth.com. User is solely responsible for independently investigating and determining all information provided through FarmWorth.com prior to use and waives any and all claims against FarmWorth, LLC for any inaccuracies or inconsistencies in the information and/or data.