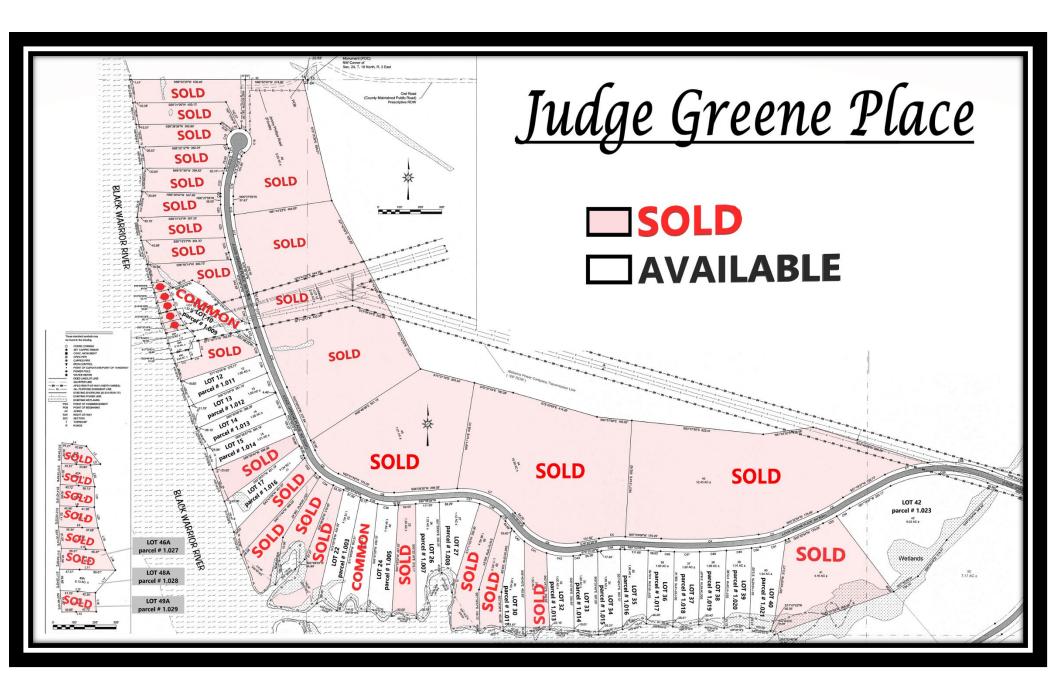

## Judge Greene Place Lot Prices as of Today

| Lot 1                      | SOLD     | Lot 29                     | SOLD     |
|----------------------------|----------|----------------------------|----------|
| Lot 2                      | SOLD     | Lot 30                     | \$45,900 |
|                            |          | 1043 Judge Greene Place Rd | ·        |
| Lot 3                      | SOLD     | Lot 31                     | SOLD     |
| Lot 4                      | SOLD     | Lot 32                     | \$45,900 |
|                            |          | 911 Judge Greene Place Rd  | ·        |
| Lot 5                      | SOLD     | Lot 33                     | \$45,900 |
|                            |          | 845 Judge Greene Place Rd  |          |
| Lot 6                      | SOLD     | Lot 34                     | \$45,900 |
|                            |          | 779 Judge Greene Place Rd  | ·<br>    |
| Lot 7                      | SOLD     | Lot 35                     | \$45,900 |
|                            |          | 713 Judge Greene Place Rd  |          |
| Lot 8                      | SOLD     | Lot 36                     | \$39,900 |
|                            |          | 647 Judge Greene Place Rd  |          |
| Lot 9                      | SOLD     | Lot 37                     | \$39,900 |
|                            |          | 581 Judge Greene Place Rd  |          |
| Lot 10                     | COMMON   | Lot 38                     | \$39,900 |
| 2363 Judge Greene Place Rd | SPACE    | 515 Judge Greene Place Rd  |          |
| Lot 11                     | SOLD     | Lot 39                     | \$39,900 |
|                            |          | 449 Judge Greene Place Rd  |          |
| Lot 12                     | \$49,900 | Lot 40                     | \$39,900 |
| 2231 Judge Greene Place Rd |          | 383 Judge Greene Place Rd  |          |
| Lot 13                     | \$49,900 | Lot 41                     | SOLD     |
| 2165 Judge Greene Place Rd |          |                            |          |
| Lot 14                     | \$49,900 | Lot 41A                    | SOLD     |
| 2099 Judge Greene Place Rd |          |                            |          |
| Lot 15                     | \$49,900 | Lot 42                     | \$30,900 |
| 2033 Judge Greene Place Rd |          | 167 Judge Greene Place Rd  |          |
| Lot 16                     | SOLD     | Lot 42A                    | SOLD     |
|                            |          |                            |          |
| Lot 17                     | \$49,900 | Lot 43                     | SOLD     |
| 1901 Judge Greene Place Rd | •        |                            |          |
| Lot 18                     | SOLD     | Lot 43A                    | SOLD     |
|                            |          |                            |          |
| Lot 19                     | SOLD     | Lot 44                     | SOLD     |
|                            | 3 0 10   |                            | 3 0 22   |
|                            |          |                            |          |

| Lot 20                               | SOLD            | Lot 44A | SOLD                      |
|--------------------------------------|-----------------|---------|---------------------------|
| Lot 21                               | SOLD            | Lot 45  | SOLD                      |
| Lot 22<br>1571 Judge Greene Place Rd | \$45,900        | Lot 45A | SOLD                      |
| Lot 23<br>1505 Judge Greene Place Rd | COMMON<br>SPACE | Lot 46  | SOLD                      |
| Lot 24<br>1439 Judge Greene Place Rd | \$45,900        | Lot 46A | SOLD                      |
| Lot 25                               | SOLD            | Lot 47  | COMMON<br>SPACE -<br>SOLD |
| Lot 26<br>1307 Judge Greene Place Rd | \$45,900        | Lot 48  | SOLD                      |
| Lot 27<br>1241 Judge Greene Place Rd | \$39,900        | Lot 49  | SOLD                      |
| Lot 28                               | SOLD            |         |                           |