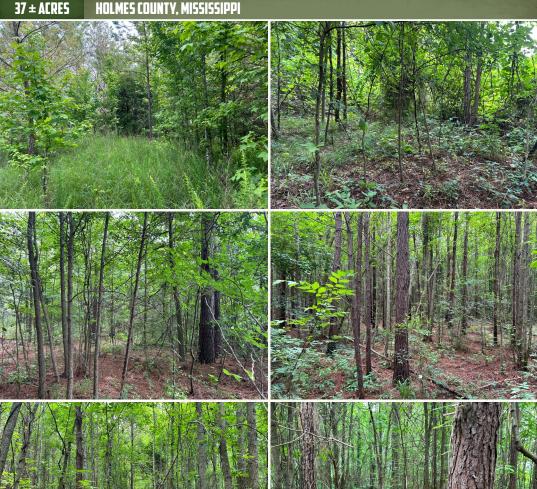

### PROPERTY INFORMATION:

- 37± Acres
- Mixed Timber
- **Great Deer Hunting**
- Power Provided by Yazoo Valley EPA

## **WELCOME TO THE HOLMES 37**

WELCOME TO YOUR NEW AFFORDABLE RECREATIONAL TRACT LOCATED JUST EAST OF THE MISSISSIPPI DELTA IN HOLMES COUNTY, MISSISSIPPI. The property features 37± acres of mixed timber with a few open areas along the frontage at Rosebank Mt Olive Road. This tract is currently raw land and awaiting your recreational development. There is an old home site along the southern portion of the property that would make a good camp site in the timbered area. If you're a public land hunter, you're in luck. This tract is located less than a 1/2 mile east of Morgan Brake National Wildlife Refuge and 2.35± miles northeast of Hillside National Wildlife Refuge. The deer numbers and genetics should be great in this area with some sizable bucks being killed in the general vicinity. If you want to build a camp, power is provided through Yazoo Valley EPA, you will need to dig a well for water, and install a septic system for sewer. Come develop your own place.