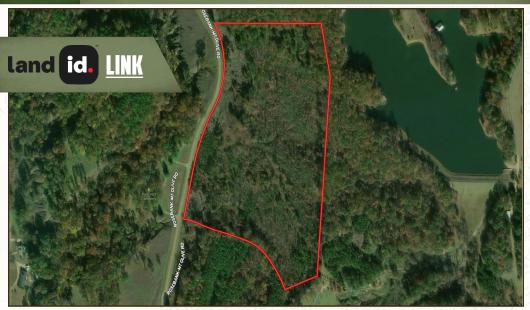

### **LOCATION:**

- Lexington, MS
- Holmes County
- Approximately 8 Miles NE of Tchula
- E of Morgan Brake National Wildlife Refuge
- NE of Hillside National Wildlife Refuge

### **COORDINATES:**

• 33.1724, -90.1886

## **WELCOME TO THE HOLMES 37**

WELCOME TO YOUR NEW AFFORDABLE RECREATIONAL TRACT LOCATED JUST EAST OF THE MISSISSIPPI DELTA IN HOLMES COUNTY, MISSISSIPPI. The property features 37± acres of mixed timber with a few open areas along the frontage at Rosebank Mt Olive Road. This tract is currently raw land and awaiting your recreational development. There is an old home site along the southern portion of the property that would make a good camp site in the timbered area. If you're a public land hunter, you're in luck. This tract is located less than a 1/2 mile east of Morgan Brake National Wildlife Refuge and 2.35± miles northeast of Hillside National Wildlife Refuge. The deer numbers and genetics should be great in this area with some sizable bucks being killed in the general vicinity. If you want to build a camp, power is provided through Yazoo Valley EPA, you will need to dig a well for water, and install a septic system for sewer. Come develop your own place.