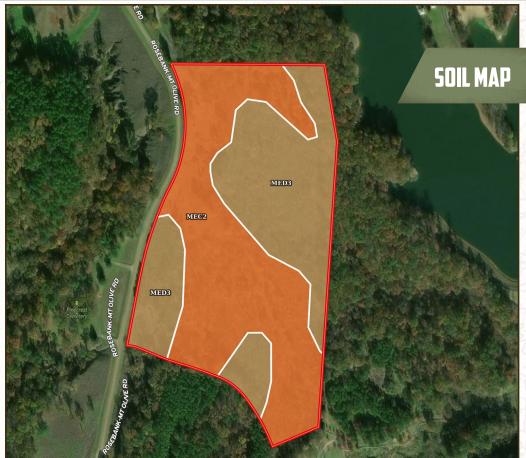

| SOIL CODE | SOIL DESCRIPTION                                           | ACRES  | %     | СРІ | NCCPI | CAP  |
|-----------|------------------------------------------------------------|--------|-------|-----|-------|------|
| MeC2      | Memphis silt loam, 5 to 8 percent slopes, eroded           | 20.02  | 53.76 | 0   | 82    | Зе   |
| MeD3      | Memphis silt loam, 8 to 12 percent slopes, severely eroded | 17.23  | 46.27 | 0   | 75    | 6e   |
| TOTALS    |                                                            | 37.25( | 100%  | -   | 78.78 | 4.39 |
|           |                                                            |        | ~     |     |       |      |