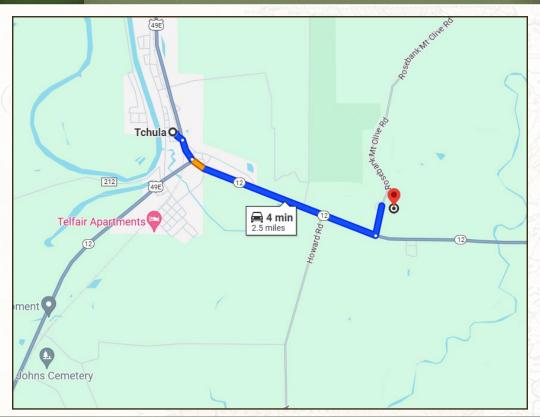

MICHAEL OSWALT, ALC

PRINCIPAL BROKER

C: 662-719-3967 O: 769-888-2522

michael@smalltownproperties.com

4848 Main St. - Flora, MS 39071

smalltownproperties.com

DIRECTIONS FROM MAIN ST IN TCHULA, MS: Travel east on Main Street toward Blake Street and travel for 0.1 miles. Turn right onto Martin Luther King Drive and travel for 0.2 miles. Continue straight onto MS-12 E and travel for 1.9 miles. Turn left onto Rosebank Mt Olive Road and travel for 0.3 miles. The property is located on the right.

## **LINK TO GOOGLE MAP DIRECTIONS**