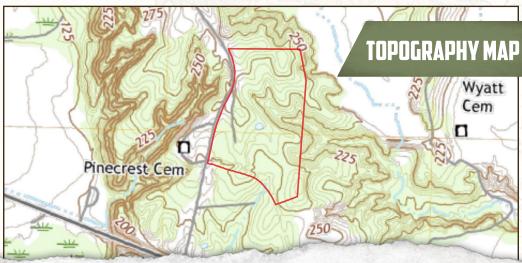

### **LOCATION:**

- Lexington, MS
- Holmes County
- Approximately 8 Miles NE of Tchula
- E of Morgan Brake National Wildlife Refuge
- NE of Hillside National Wildlife Refuge

### **COORDINATES:**

• 33.1724, -90.1886